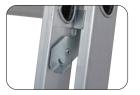

Thumb operated locking catches prevent the sections separating, both in use and when being transported or stored

Heavy duty wide stabiliser with slip-resistant feet for added safety<sup>†</sup> Robust box section stiles for strength and rigidity