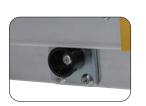

#### **722/723SERIES BOX SECTION EXTENSION LADDERS**

Nylon wheels for smooth ladder extension

Box section stiles designed to ensure the ladder is lightweight but strong.

Slip-resistant D rungs for comfort and security during use