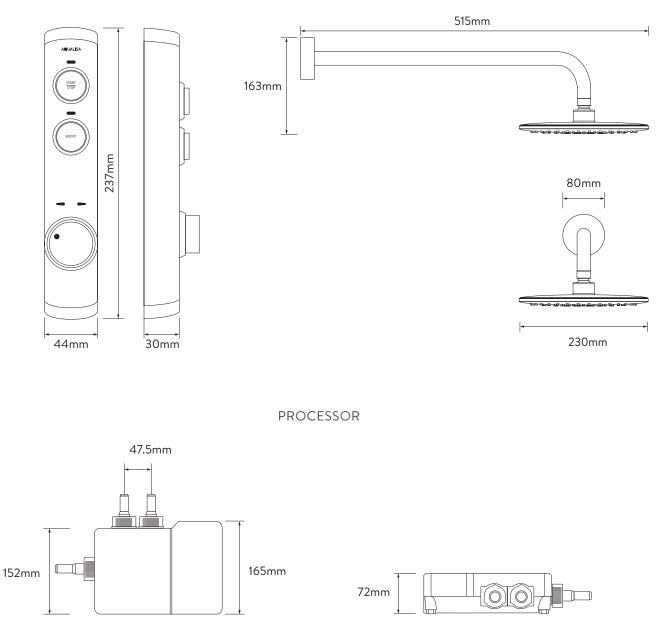

## AQUALISA ISYSTEM™ CONCEALED

WITH FIXED WALL HEAD - HP/COMBI

DIMENSIONAL DRAWINGS

CONTROLLER

The company reserves the right to alter, change or modify the product or product specifications without prior warning. Please refer to the installation guides for technical information.

## TECHNICAL SPECIFICATIONS

| Minimum pressure requirements          | 1 bar                                                                                                                 |
|----------------------------------------|-----------------------------------------------------------------------------------------------------------------------|
| Maximum pressure requirements          | 7 bar                                                                                                                 |
| Processor inlet fitting connections    | 15mm push fit                                                                                                         |
| Valve inlet centres                    | 48mm                                                                                                                  |
| Inlet supply positions                 | Hot right, cold left                                                                                                  |
| Processor outlet fitting connection    | 15mm push fit                                                                                                         |
| Permissible processor sitting location | Loft, airing cupboard, under bath                                                                                     |
| Supply temperature                     | Cold inlet temperature 1°C (minimum)<br>Cold inlet temperature 15°C (maximum)<br>Hot inlet temperature 65°C (maximum) |
| Water system                           | HP / Combi / Boosted gravity                                                                                          |
| Features                               | One touch start/stop control                                                                                          |
|                                        | LED display indicates when pre-selected temperature has been reached                                                  |
|                                        | Boost button for enhanced flow                                                                                        |
|                                        | Compatible with wired remote control                                                                                  |
| Colour                                 | Chrome                                                                                                                |
| Guarantee period                       | 5-year guarantee – shower unit                                                                                        |
|                                        | 2-year guarantee – shower head                                                                                        |
| Approvals                              | CE Marking                                                                                                            |
|                                        | BEAB                                                                                                                  |