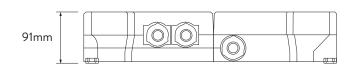

# AQUALISA ISYSTEM™ CONCEALED

WITH ADJUSTABLE HEAD - GRAVITY PUMPED

DIMENSIONAL DRAWINGS

## **PROCESSOR**

# AQUALISA ISYSTEM™ CONCEALED

# WITH ADJUSTABLE HEAD - GRAVITY PUMPED

.....

### **TECHNICAL SPECIFICATIONS**

| Minimum pressure requirements          | Processor must be sited no higher than the base level of the cold water cistern (Gravity Pumped)                |
|----------------------------------------|-----------------------------------------------------------------------------------------------------------------|
| Maximum pressure requirements          | 1bar (Gravity)                                                                                                  |
| Processor inlet fitting connections    | 15mm push fit                                                                                                   |
| Valve inlet centres                    | 48mm                                                                                                            |
| Inlet supply positions                 | Hot right, cold left                                                                                            |
| Processor outlet fitting connection    | 15mm push fit                                                                                                   |
| Permissible processor sitting location | Loft, airing cupboard, under bath                                                                               |
| Supply temperature                     | Cold inlet temperature 1°C (minimum) Cold inlet temperature 15°C (maximum) Hot inlet temperature 65°C (maximum) |
| Water system                           | Gravity                                                                                                         |
| Features                               | One touch start/stop control                                                                                    |
|                                        | LED display indicates when pre-selected temperature has been reached                                            |
|                                        | Boost button for enhanced flow                                                                                  |
|                                        | Compatible with wired remote control                                                                            |
| Colour                                 | Chrome                                                                                                          |
| Guarantee period                       | 5-year guarantee – shower unit                                                                                  |
|                                        | 2-year guarantee – shower head and kit                                                                          |
| Approvals                              | CE Marking                                                                                                      |
|                                        | BEAB                                                                                                            |