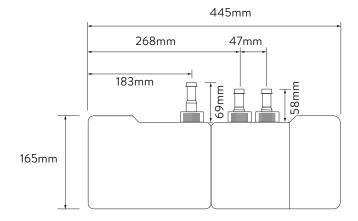

# AQUALISA ISYSTEM™ CONCEALED

WITH ADJUSTABLE HEAD - GRAVITY PUMPED

DIMENSIONAL DRAWINGS

## **PROCESSOR**

# AQUALISA ISYSTEM™ CONCEALED

# WITH ADJUSTABLE HEAD - GRAVITY PUMPED

.....

### **TECHNICAL SPECIFICATIONS**

| Minimum pressure requirements          | Processor must be sited no higher than the base level of the cold water cistern (Gravity Pumped)                |
|----------------------------------------|-----------------------------------------------------------------------------------------------------------------|
| Maximum pressure requirements          | 1bar (Gravity)                                                                                                  |
| Processor inlet fitting connections    | 15mm push fit                                                                                                   |
| Valve inlet centres                    | 48mm                                                                                                            |
| Inlet supply positions                 | Hot right, cold left                                                                                            |
| Processor outlet fitting connection    | 15mm push fit                                                                                                   |
| Permissible processor sitting location | Loft, airing cupboard, under bath                                                                               |
| Supply temperature                     | Cold inlet temperature 1°C (minimum) Cold inlet temperature 15°C (maximum) Hot inlet temperature 65°C (maximum) |
| Water system                           | Gravity                                                                                                         |
| Features                               | One touch start/stop control                                                                                    |
|                                        | LED display indicates when pre-selected temperature has been reached                                            |
|                                        | Boost button for enhanced flow                                                                                  |
|                                        | Compatible with wired remote control                                                                            |
| Colour                                 | Chrome                                                                                                          |
| Guarantee period                       | 5-year guarantee – shower unit                                                                                  |
|                                        | 2-year guarantee – shower head and kit                                                                          |
| Approvals                              | CE Marking                                                                                                      |
|                                        | BEAB                                                                                                            |