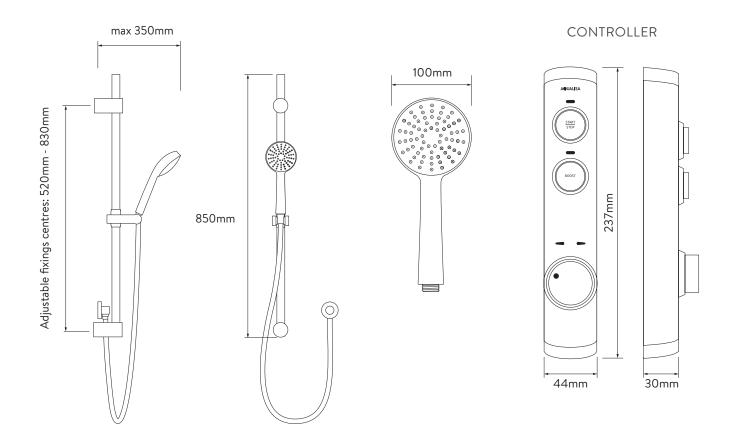

# AQUALISA ISYSTEM™ CONCEALED

WITH ADJUSTABLE HEAD - GRAVITY PUMPED

DIMENSIONAL DRAWINGS

## **PROCESSOR**

# AQUALISA ISYSTEM™ CONCEALED

# WITH ADJUSTABLE HEAD - GRAVITY PUMPED

.....