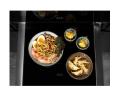

### Excellent heat circulation inside the drawer

The high-performance fan circulates the heat evenly, warming plates to 60°C so food will stay warmer longer on pre-warmed plates.

- · Adjustable thermostat rotary control
- · On/off switch with LED lamp
- · Anti-slip mat
- Anti fingerprint stainless steel