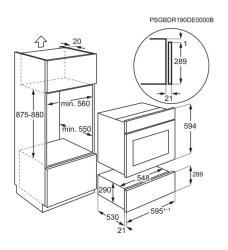

# KDK912924M

| Product | Specification |
|---------|---------------|
|---------|---------------|

| Installation              | Built-in                                      |
|---------------------------|-----------------------------------------------|
| Dimensions (mm) (HxWxD)   | 295x595x535                                   |
| Dimensions (Built-in, mm) | 295x560x550                                   |
| Voltage (V)               | 220-240                                       |
| Frequency (Hz)            | 50/60                                         |
| Colour                    | Black/Stainless Steel with<br>Antifingerprint |
| ProdPartCode              | KR Open                                       |