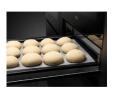

### The ideal place to let your dough rise

The warming drawer is also ideal for letting your dough rise. Now you can bake bread like a professional baker.