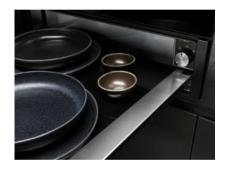

### Keep your plates and dishes warm

Ideal for keeping warm hot food until you are ready to serve, without drying food out.

### Easy access and extra stable

The warming drawer is exceptionally easy to access because you can safely draw it out completely. Dishes and plates are stable on the anti-slip mat.