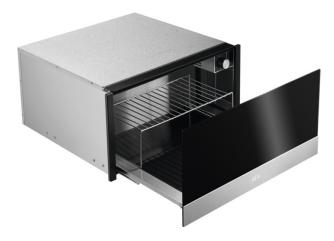

## KDK912924M

### In perfect style

Thanks to its stylish design, the warming drawer seamlessly integrates with the rest of your kitchen and perfectly matches your AEG oven.

### Easy access and extra stable

The warming drawer is exceptionally easy to access because you can safely draw it out completely. Dishes and plates are stable on the anti-slip mat.