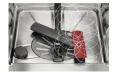

## At-a-glance check

- Auto off function
   TouchControl operation
- BeamOnFloor 2-coloured
- Up to 24 hour time delay
- Cutlery basket
   Water sensor
- Aqua control
- Electronic refill indicator for salt and rinse aid
- ProClean® satellite spray arm
- Height adjustable on both sides even when loaded
  Upper basket: 2 plastic, 2 Soft Spikes, Foldable cup shelves, Plastic handle
  Lower basket: 2 foldable tines, GlassHolder, Plastic handle
- Programmes: Quick 30 Minutes, 160 Minutes, 60 Minutes, 90 Minutes, AUTO Sense, ECO, Machine Care