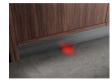

## At-a-glance check

- Auto off function
   TouchControl operation
- BeamOnFloor 2-coloured
- Up to 24 hour time delay
- Cutlery basket
   Water sensor
- Aqua control
- Electronic refill indicator for salt and rinse aid
- ProClean® satellite spray arm
- Height adjustable on both sides even when loaded
  Upper basket: 2 plastic, 2 Soft Spikes, Foldable cup shelves, Plastic handle
  Lower basket: 2 foldable tines, GlassHolder, Plastic handle
- Programmes: Quick 30 Minutes, 160 Minutes, 60 Minutes, 90 Minutes, AUTO Sense, ECO, Machine Care