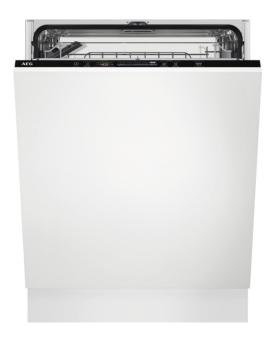

## FSK74607Z

## FSK74607Z

| Product Specification            |                                                                                                                                                      |
|----------------------------------|------------------------------------------------------------------------------------------------------------------------------------------------------|
| Series                           | 7000                                                                                                                                                 |
| Energy Rating                    | С                                                                                                                                                    |
| Number of Place Settings         | 13                                                                                                                                                   |
| Dishwasher Programs              | Quick 30 Minutes, 160 Minutes, 60<br>Minutes, 90 Minutes, AUTO Sense,<br>ECO, Machine Care                                                           |
| Push Button Functions            | Rinse aid, Salt, Buzzer, Drying phase,<br>Program selected, Beam on floor two<br>coloured, Delay start 1h-24h,<br>XtraPower, GlassCare, Machine Care |
| Drying System                    | AirDry Technology                                                                                                                                    |
| Noise Rating (dB)                | В                                                                                                                                                    |
| Dimensions (mm) (HxWxD)          | 818x596x550                                                                                                                                          |
| Built-in Dimensions (mm) (HxWxD) | 820-900x600x550                                                                                                                                      |
| Water Supply                     | Cold or hot                                                                                                                                          |
| Cord Length (m)                  | 15                                                                                                                                                   |
| Inlet Hose Length (cm)           | 150                                                                                                                                                  |
| Outlet Hose Length (cm)          | 150                                                                                                                                                  |
| Total Electricity Loading (W)    | 1950                                                                                                                                                 |
| Wheels/Feet                      | 2 adj feet + 1 front adj rear foot (adj 0<br>to 8cm)                                                                                                 |
| Voltage (V)                      | 220-240                                                                                                                                              |
| Required Fuse (A)                | 10                                                                                                                                                   |
| Frequency (Hz)                   | 50                                                                                                                                                   |
| Number of Programmes             | 7                                                                                                                                                    |