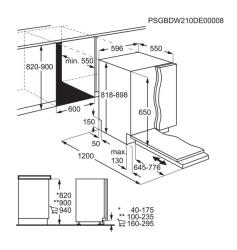

## FSK74607Z

| Product Specification            |                                                                                                                                                      |
|----------------------------------|------------------------------------------------------------------------------------------------------------------------------------------------------|
| Series                           | 7000                                                                                                                                                 |
| Energy Rating                    | С                                                                                                                                                    |
| Number of Place Settings         | 13                                                                                                                                                   |
| Dishwasher Programs              | Quick 30 Minutes, 160 Minutes, 60<br>Minutes, 90 Minutes, AUTO Sense,<br>ECO, Machine Care                                                           |
| Push Button Functions            | Rinse aid, Salt, Buzzer, Drying phase,<br>Program selected, Beam on floor two<br>coloured, Delay start 1h-24h,<br>XtraPower, GlassCare, Machine Care |
| Drying System                    | AirDry Technology                                                                                                                                    |
| Noise Rating (dB)                | В                                                                                                                                                    |
| Dimensions (mm) (HxWxD)          | 818x596x550                                                                                                                                          |
| Built-in Dimensions (mm) (HxWxD) | 820-900x600x550                                                                                                                                      |
| Water Supply                     | Cold or hot                                                                                                                                          |
| Cord Length (m)                  | 15                                                                                                                                                   |
| Inlet Hose Length (cm)           | 150                                                                                                                                                  |
| Outlet Hose Length (cm)          | 150                                                                                                                                                  |
| Total Electricity Loading (W)    | 1950                                                                                                                                                 |
| Wheels/Feet                      | 2 adj feet + 1 front adj rear foot (adj 0<br>to 8cm)                                                                                                 |
| Voltage (V)                      | 220-240                                                                                                                                              |
| Required Fuse (A)                | 10                                                                                                                                                   |
| Frequency (Hz)                   | 50                                                                                                                                                   |
| Number of Programmes             | 7                                                                                                                                                    |