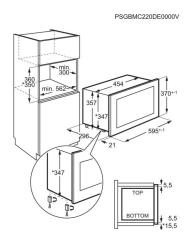

# **Product Specification**

| Maximum Microwave output (W) | 800           |
|------------------------------|---------------|
| No. of power levels          | 5             |
| Cavity Size                  | 17            |
| Noise                        | 60            |
| Installation                 | FB            |
| Dimensions (mm) (HxWxD)      | 371x594x316   |
| Dimensions (Built-in, mm)    | 360x562x300   |
| Cooking Modes                | Microwave     |
| Cooking stages               | 0             |
| Frequency (Hz)               | 50            |
| Colour                       | Black         |
| Cavity Material              | Painted Steel |
| Voltage (V)                  | 220-240       |
| Required Fuse                | 10            |
| ProdPartCode                 | All Open      |