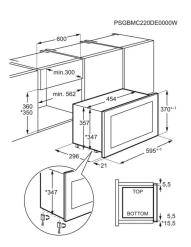

# **Product Specification**

| Maximum Microwave output (W) | 800           |
|------------------------------|---------------|
| No. of power levels          | 5             |
| Cavity Size                  | 17            |
| Noise                        | 60            |
| Installation                 | FB            |
| Dimensions (mm) (HxWxD)      | 371x594x316   |
| Dimensions (Built-in, mm)    | 360x562x300   |
| Cooking Modes                | Microwave     |
| Cooking stages               | 0             |
| Frequency (Hz)               | 50            |
| Colour                       | Black         |
| Cavity Material              | Painted Steel |
| Voltage (V)                  | 220-240       |
| Required Fuse                | 10            |
| ProdPartCode                 | All Open      |