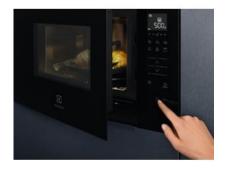

### TouchOpen for quick and easy access

The 800 TouchOpen Microwave with soft touch mechanism is the easiest way to access your food. With one action, the door opens quickly and smoothly, for seamless convenience.

The 800 TouchOpen Microwave with soft touch mechanism is the easiest way to access your food. With one action, the door opens quickly and smoothly, for seamless convenience.

#### TouchOpen for easy access

Our microwave with TouchOpen design gives you easy access to your food. The door opens seamlessly at the touch of a button, thanks to the specially designed soft mechanism. In one smooth movement you can enjoy quick access to dishes.