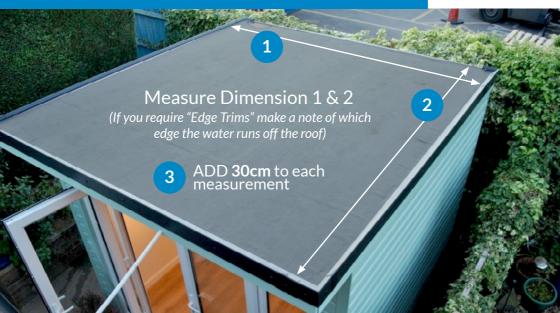

## Garden Room Roof Kits

How to Measure & Order your Roof Kit

#### **Measure Your Roof**

**EPDM** Membrane

After you have measured your roof as above, add a minimum of 30cm (12 inches) to each measurement. This ensures sufficient membrane for fitting tolerance and for folding over the edges of the garden room roof.