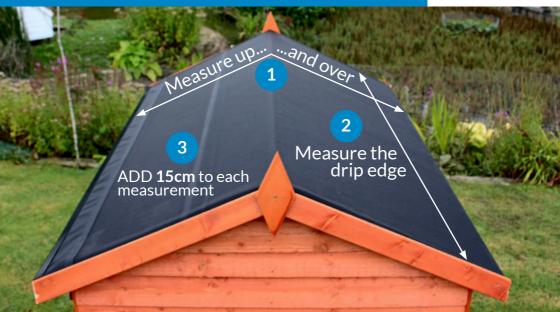

# **Apex & Pent Shed Roof Kits**

How to Measure & Order your Roof Kit

#### **Measure Your Roof**

After you have measured your roof as above, add a minimum of 15cm (6 inches) to each measurement. This ensures sufficient membrane to fold over the edges of the shed roof.