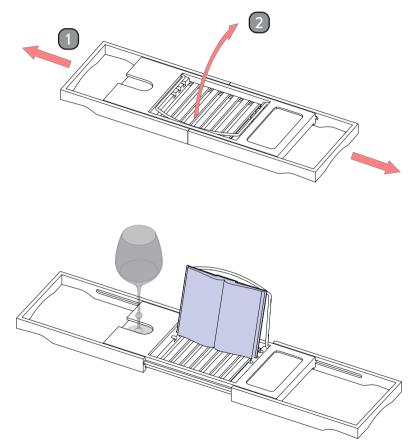

## **BAMBOO BATH BENCH**

- Extend the two arms to the width of your bath.
- 2 Lift the wire stand to the upright position to rest your tablet or book.