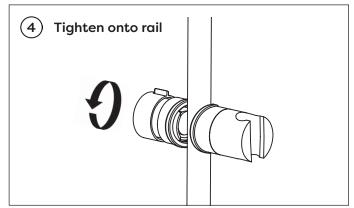

## INSTALLATION

- Easy installation
- Fully adjustable

- Please follow these fixing and care instructions to ensure that your product is fitted safely and that it retains its high quality finish. Please retain this leaflet for future reference.
- NOTE: The Universal Riser Rail Slider can be adjusted to fit rail dimensions between 18mm & 25mm.