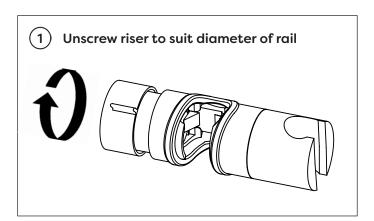

## INSTALLATION

- Easy installation
- Fully adjustable

- Please follow these fixing and care instructions to ensure that your product is fitted safely and that it retains its high quality finish. Please retain this leaflet for future reference.
- NOTE: The Universal Riser Rail Slider can be adjusted to fit rail dimensions between 18mm & 25mm.