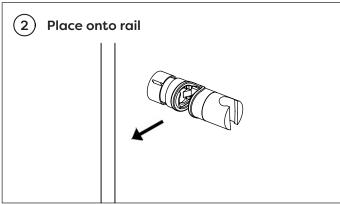

## INSTALLATION

- Easy installation
- Fully adjustable

- Please follow these fixing and care instructions to ensure that your product is fitted safely and that it retains its high quality finish. Please retain this leaflet for future reference.
- NOTE: The Universal Riser Rail Slider can be adjusted to fit rail dimensions between 18mm & 25mm.