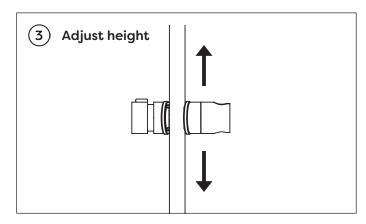

## INSTALLATION

- Easy installation
- Fully adjustable

- Please follow these fixing and care instructions to ensure that your product is fitted safely and that it retains its high quality finish. Please retain this leaflet for future reference.
- NOTE: The Universal Riser Rail Slider can be adjusted to fit rail dimensions between 18mm & 25mm.