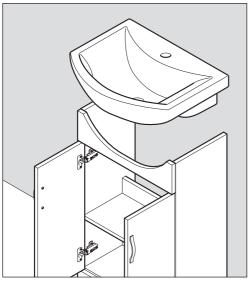

local Wickes branch will be only to happy to assist.

**Cleaning:** Clean with warm water, a clean cloth or soft sponge. Use normal domestic soaps that have no abrasive ingredients. Then wipe with fresh water, removing all traces of cleaning agent, to prevent streaks forming. Dry the surface with a clean, absorbent cloth or paper towels.

The following cleaning agents should not be used under any circumstances:

- Scouring and abrasive agent (abrasive powders, scouring pads, steel wool)
- Polish, washing powder, furniture cleaner bleach
- Detergents with strong acids and acidic salts
- Steam cleaning equipment

Version 1





# Tools required (not supplied)



# **Parts supplied**





**(** 











**(** 













**Door Adjustments** 





### **FITTING THE BASIN**

#### STEP 1



Place basin on top of the vanity unit.

#### STEP 2



Mark fixing positions onto the wall, x2.

### STEP 3



Secure basin using suitable fixings dependant upon wall construction. Wall fixing screws are not supplied.



Use sealant between basin and vanity unit.