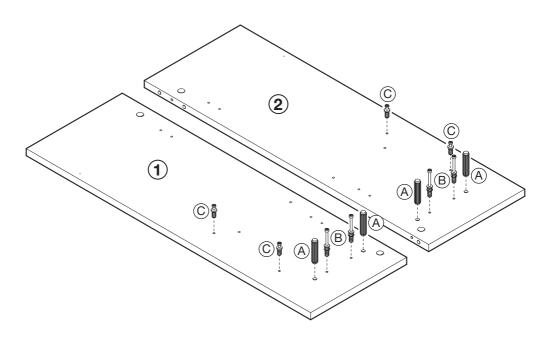

. This does not affect your statutory rights. In addition if you require replacement parts, your local Wickes branch will be only to happy to assist.

**Cleaning:** Clean with warm water, a clean cloth or soft sponge. Use normal domestic soaps that have no abrasive ingredients. Then wipe with fresh water, removing all traces of cleaning agent, to prevent streaks forming. Dry the surface with a clean, absorbent cloth or paper towels.

The following cleaning agents should not be used under any circumstances:

- Scouring and abrasive agent (abrasive powders, scouring pads, steel wool)
- Polish, washing powder, furniture cleaner bleach
- Detergents with strong acids and acidic salts
- Steam cleaning equipment

Version 1





# Tools required (not supplied)



# **Parts supplied**





**(** 











**(** 













**Door Adjustments** 





### **FITTING THE BASIN**

#### STEP 1



Place basin on top of the vanity unit.

#### STEP 2



Mark fixing positions onto the wall, x2.

### STEP 3



Secure basin using suitable fixings dependant upon wall construction. Wall fixing screws are not supplied.



Use sealant between basin and vanity unit.