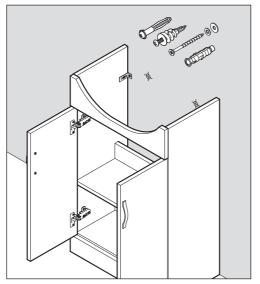

t sponge. Use normal domestic soaps that have no abrasive ingredients. Then wipe with fresh water, removing all traces of cleaning agent, to prevent streaks forming. Dry the surface with a clean, absorbent cloth or paper towels.

The following cleaning agents should not be used under any circumstances:

- Scouring and abrasive agent (abrasive powders, scouring pads, steel wool)
- Polish, washing powder, furniture cleaner bleach
- Detergents with strong acids and acidic salts
- Steam cleaning equipment

Version 1





# Tools required (not supplied)



# **Parts supplied**





**(** 











**(** 













**Door Adjustments** 





### **FITTING THE BASIN**

#### STEP 1



Place basin on top of the vanity unit.

#### STEP 2



Mark fixing positions onto the wall, x2.

### STEP 3



Secure basin using suitable fixings dependant upon wall construction. Wall fixing screws are not supplied.



Use sealant between basin and vanity unit.