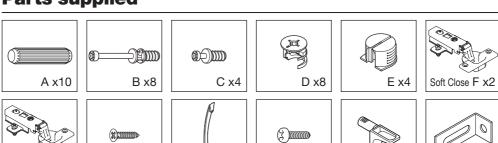

ickes branch. This does not affect your statutory rights. In addition if you require replacement parts, your local Wickes branch will be only to happy to assist.

**Cleaning:** Clean with warm water, a clean cloth or soft sponge. Use normal domestic soaps that have no abrasive ingredients. Then wipe with fresh water, removing all traces of cleaning agent, to prevent streaks forming. Dry the surface with a clean, absorbent cloth or paper towels.

The following cleaning agents should not be used under any circumstances:

- Scouring and abrasive agent (abrasive powders, scouring pads, steel wool)
- Polish, washing powder, furniture cleaner bleach
- Detergents with strong acids and acidic salts
- Steam cleaning equipment

Version 1





# Tools required (not supplied)



# **Parts supplied**





**(** 











**(** 













**Door Adjustments** 





### **FITTING THE BASIN**

#### STEP 1



Place basin on top of the vanity unit.

#### STEP 2



Mark fixing positions onto the wall, x2.

### STEP 3



Secure basin using suitable fixings dependant upon wall construction. Wall fixing screws are not supplied.



Use sealant between basin and vanity unit.