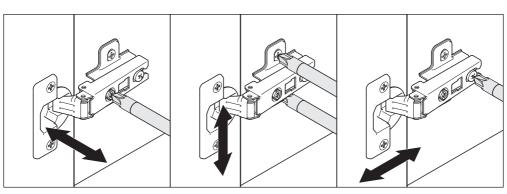

statutory rights. In addition if you require replacement parts, your local Wickes branch will be only to happy to assist.

**Cleaning:** Clean with warm water, a clean cloth or soft sponge. Use normal domestic soaps that have no abrasive ingredients. Then wipe with fresh water, removing all traces of cleaning agent, to prevent streaks forming. Dry the surface with a clean, absorbent cloth or paper towels.

The following cleaning agents should not be used under any circumstances:

- Scouring and abrasive agent (abrasive powders, scouring pads, steel wool)
- Polish, washing powder, furniture cleaner bleach
- Detergents with strong acids and acidic salts
- Steam cleaning equipment

Version 1





# Tools required (not supplied)



# **Parts supplied**





**(** 











**(** 













**Door Adjustments** 





### **FITTING THE BASIN**

#### STEP 1



Place basin on top of the vanity unit.

#### STEP 2



Mark fixing positions onto the wall, x2.

### STEP 3



Secure basin using suitable fixings dependant upon wall construction. Wall fixing screws are not supplied.



Use sealant between basin and vanity unit.