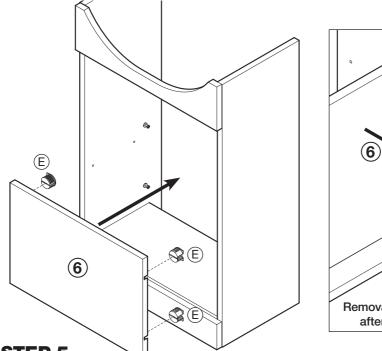

fect your statutory rights. In addition if you require replacement parts, your local Wickes branch will be only to happy to assist.

**Cleaning:** Clean with warm water, a clean cloth or soft sponge. Use normal domestic soaps that have no abrasive ingredients. Then wipe with fresh water, removing all traces of cleaning agent, to prevent streaks forming. Dry the surface with a clean, absorbent cloth or paper towels.

The following cleaning agents should not be used under any circumstances:

- Scouring and abrasive agent (abrasive powders, scouring pads, steel wool)
- Polish, washing powder, furniture cleaner bleach
- Detergents with strong acids and acidic salts
- Steam cleaning equipment

Version 1





# Tools required (not supplied)



# **Parts supplied**





**(** 











**(** 













**Door Adjustments** 





### **FITTING THE BASIN**

#### STEP 1



Place basin on top of the vanity unit.

#### STEP 2



Mark fixing positions onto the wall, x2.

### STEP 3



Secure basin using suitable fixings dependant upon wall construction. Wall fixing screws are not supplied.



Use sealant between basin and vanity unit.