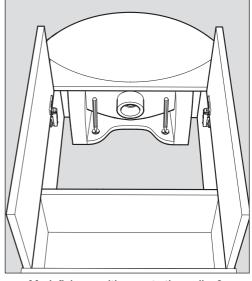

### STEP 3

Secure basin using suitable fixings dependant upon wall construction. Wall fixing screws are not supplied.

Use sealant between basin and vanity unit.