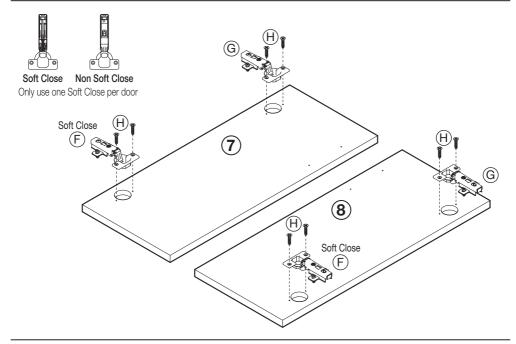

our statutory rights. In addition if you require replacement parts, your local Wickes branch will be only to happy to assist.

**Cleaning:** Clean with warm water, a clean cloth or soft sponge. Use normal domestic soaps that have no abrasive ingredients. Then wipe with fresh water, removing all traces of cleaning agent, to prevent streaks forming. Dry the surface with a clean, absorbent cloth or paper towels.

The following cleaning agents should not be used under any circumstances:

- Scouring and abrasive agent (abrasive powders, scouring pads, steel wool)
- Polish, washing powder, furniture cleaner bleach
- Detergents with strong acids and acidic salts
- Steam cleaning equipment

Version 1





# Tools required (not supplied)



# **Parts supplied**





**(** 











**(** 













**Door Adjustments** 





### **FITTING THE BASIN**

#### STEP 1



Place basin on top of the vanity unit.

#### STEP 2



Mark fixing positions onto the wall, x2.

### STEP 3



Secure basin using suitable fixings dependant upon wall construction. Wall fixing screws are not supplied.



Use sealant between basin and vanity unit.