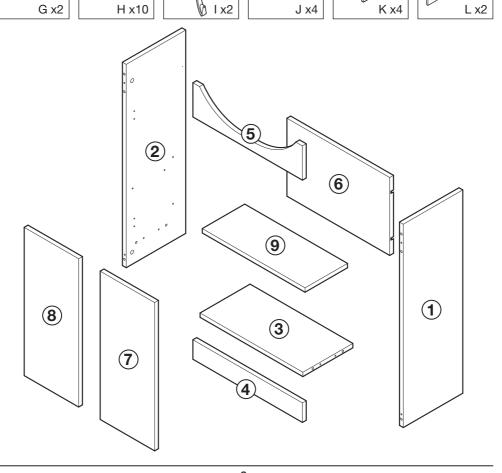

kes branch. This does not affect your statutory rights. In addition if you require replacement parts, your local Wickes branch will be only to happy to assist.

**Cleaning:** Clean with warm water, a clean cloth or soft sponge. Use normal domestic soaps that have no abrasive ingredients. Then wipe with fresh water, removing all traces of cleaning agent, to prevent streaks forming. Dry the surface with a clean, absorbent cloth or paper towels.

The following cleaning agents should not be used under any circumstances:

- Scouring and abrasive agent (abrasive powders, scouring pads, steel wool)
- Polish, washing powder, furniture cleaner bleach
- Detergents with strong acids and acidic salts
- Steam cleaning equipment

Version 1





# Tools required (not supplied)



# **Parts supplied**





**(** 











**(** 













**Door Adjustments** 





### **FITTING THE BASIN**

#### STEP 1



Place basin on top of the vanity unit.

#### STEP 2



Mark fixing positions onto the wall, x2.

### STEP 3



Secure basin using suitable fixings dependant upon wall construction. Wall fixing screws are not supplied.



Use sealant between basin and vanity unit.