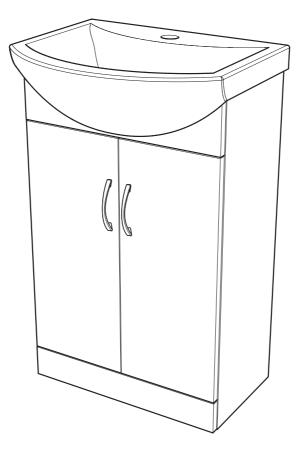

#### **TAKEAWAY - VANITY UNIT 450 & 550**

### **FITTING THE BASIN**

#### STEP 1

Place basin on top of the vanity unit.