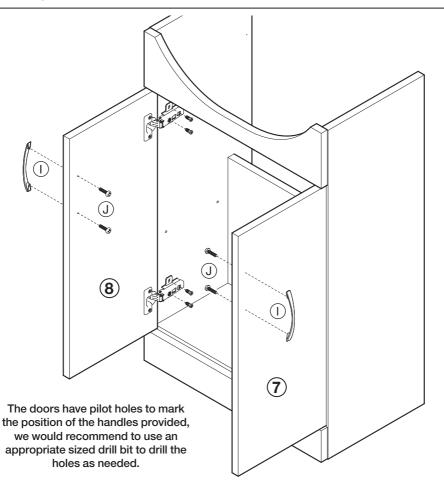

r statutory rights. In addition if you require replacement parts, your local Wickes branch will be only to happy to assist.

**Cleaning:** Clean with warm water, a clean cloth or soft sponge. Use normal domestic soaps that have no abrasive ingredients. Then wipe with fresh water, removing all traces of cleaning agent, to prevent streaks forming. Dry the surface with a clean, absorbent cloth or paper towels.

The following cleaning agents should not be used under any circumstances:

- Scouring and abrasive agent (abrasive powders, scouring pads, steel wool)
- Polish, washing powder, furniture cleaner bleach
- Detergents with strong acids and acidic salts
- Steam cleaning equipment

Version 1





# Tools required (not supplied)



# **Parts supplied**





**(** 











**(** 













**Door Adjustments** 





### **FITTING THE BASIN**

#### STEP 1



Place basin on top of the vanity unit.

#### STEP 2



Mark fixing positions onto the wall, x2.

### STEP 3



Secure basin using suitable fixings dependant upon wall construction. Wall fixing screws are not supplied.



Use sealant between basin and vanity unit.