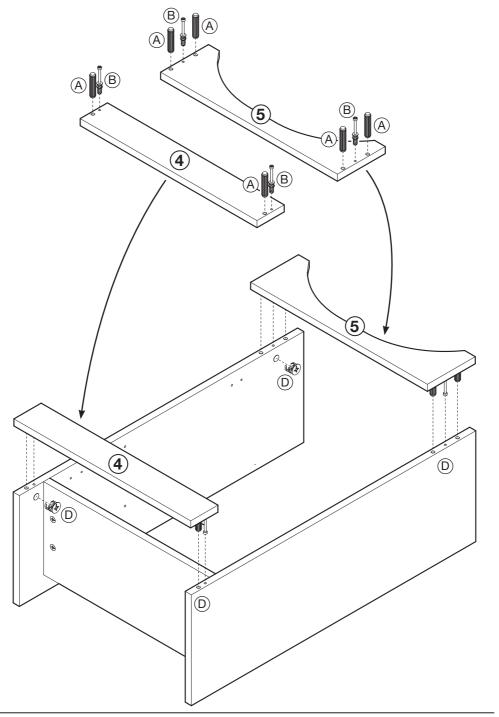

is does not affect your statutory rights. In addition if you require replacement parts, your local Wickes branch will be only to happy to assist.

**Cleaning:** Clean with warm water, a clean cloth or soft sponge. Use normal domestic soaps that have no abrasive ingredients. Then wipe with fresh water, removing all traces of cleaning agent, to prevent streaks forming. Dry the surface with a clean, absorbent cloth or paper towels.

The following cleaning agents should not be used under any circumstances:

- Scouring and abrasive agent (abrasive powders, scouring pads, steel wool)
- Polish, washing powder, furniture cleaner bleach
- Detergents with strong acids and acidic salts
- Steam cleaning equipment

Version 1





# Tools required (not supplied)



# **Parts supplied**





**(** 











**(** 













**Door Adjustments** 





### **FITTING THE BASIN**

#### STEP 1



Place basin on top of the vanity unit.

#### STEP 2



Mark fixing positions onto the wall, x2.

### STEP 3



Secure basin using suitable fixings dependant upon wall construction. Wall fixing screws are not supplied.



Use sealant between basin and vanity unit.