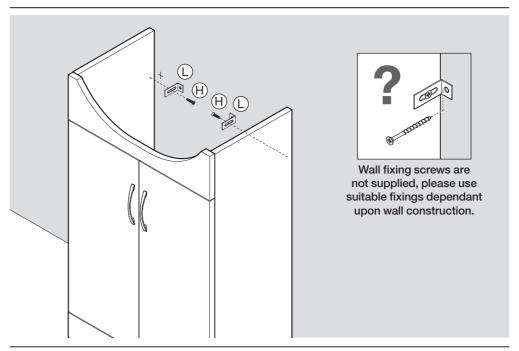

#### STEP 2

Mark fixing positions onto the wall, x2.

### STEP 3

Secure basin using suitable fixings dependant upon wall construction. Wall fixing screws are not supplied.

Use sealant between basin and vanity unit.