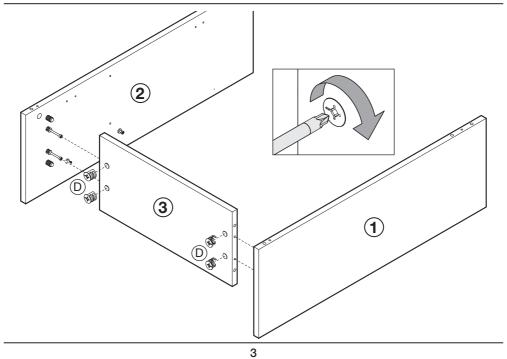

This does not affect your statutory rights. In addition if you require replacement parts, your local Wickes branch will be only to happy to assist.

**Cleaning:** Clean with warm water, a clean cloth or soft sponge. Use normal domestic soaps that have no abrasive ingredients. Then wipe with fresh water, removing all traces of cleaning agent, to prevent streaks forming. Dry the surface with a clean, absorbent cloth or paper towels.

The following cleaning agents should not be used under any circumstances:

- Scouring and abrasive agent (abrasive powders, scouring pads, steel wool)
- Polish, washing powder, furniture cleaner bleach
- Detergents with strong acids and acidic salts
- Steam cleaning equipment

Version 1





# Tools required (not supplied)



# **Parts supplied**





**(** 











**(** 













**Door Adjustments** 





### **FITTING THE BASIN**

#### STEP 1



Place basin on top of the vanity unit.

#### STEP 2



Mark fixing positions onto the wall, x2.

### STEP 3



Secure basin using suitable fixings dependant upon wall construction. Wall fixing screws are not supplied.



Use sealant between basin and vanity unit.