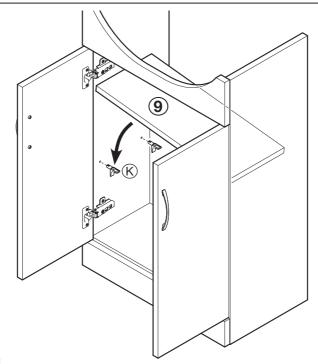

tion if you require replacement parts, your local Wickes branch will be only to happy to assist.

**Cleaning:** Clean with warm water, a clean cloth or soft sponge. Use normal domestic soaps that have no abrasive ingredients. Then wipe with fresh water, removing all traces of cleaning agent, to prevent streaks forming. Dry the surface with a clean, absorbent cloth or paper towels.

The following cleaning agents should not be used under any circumstances:

- Scouring and abrasive agent (abrasive powders, scouring pads, steel wool)
- Polish, washing powder, furniture cleaner bleach
- Detergents with strong acids and acidic salts
- Steam cleaning equipment

Version 1





# Tools required (not supplied)



# **Parts supplied**





**(** 











**(** 













**Door Adjustments** 





### **FITTING THE BASIN**

#### STEP 1



Place basin on top of the vanity unit.

#### STEP 2



Mark fixing positions onto the wall, x2.

### STEP 3



Secure basin using suitable fixings dependant upon wall construction. Wall fixing screws are not supplied.



Use sealant between basin and vanity unit.