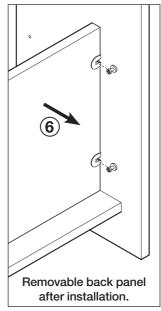

ct your statutory rights. In addition if you require replacement parts, your local Wickes branch will be only to happy to assist.

**Cleaning:** Clean with warm water, a clean cloth or soft sponge. Use normal domestic soaps that have no abrasive ingredients. Then wipe with fresh water, removing all traces of cleaning agent, to prevent streaks forming. Dry the surface with a clean, absorbent cloth or paper towels.

The following cleaning agents should not be used under any circumstances:

- Scouring and abrasive agent (abrasive powders, scouring pads, steel wool)
- Polish, washing powder, furniture cleaner bleach
- Detergents with strong acids and acidic salts
- Steam cleaning equipment

Version 1





# Tools required (not supplied)



# **Parts supplied**





**(** 











**(** 













**Door Adjustments** 





### **FITTING THE BASIN**

#### STEP 1



Place basin on top of the vanity unit.

#### STEP 2



Mark fixing positions onto the wall, x2.

### STEP 3



Secure basin using suitable fixings dependant upon wall construction. Wall fixing screws are not supplied.



Use sealant between basin and vanity unit.