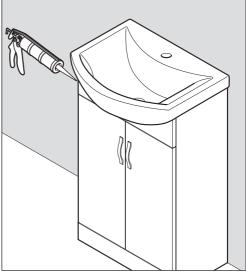

### **FITTING THE BASIN**

#### STEP 1

Place basin on top of the vanity unit.

#### STEP 2

Mark fixing positions onto the wall, x2.

### STEP 3

Secure basin using suitable fixings dependant upon wall construction. Wall fixing screws are not supplied.

Use sealant between basin and vanity unit.