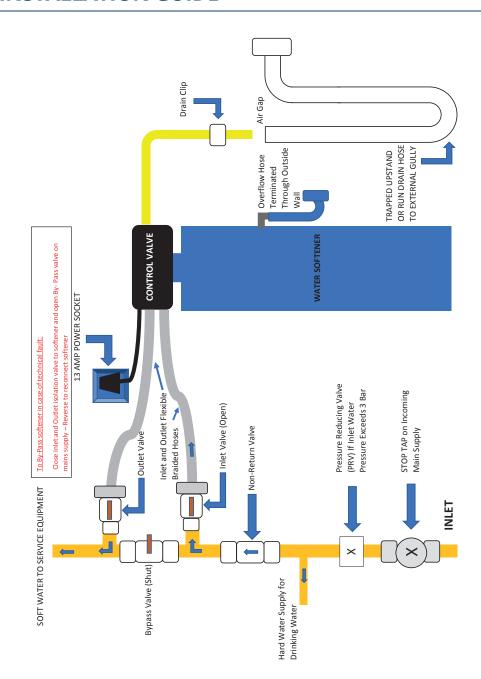

### **INSTALLATION GUIDE**

#### **EASY SET UP INSTALLATION OF YOUR NEW SOFTENER**

Before beginning installation please ensure:

- 1) Pressure reducing valve is fitted to pipe work if site pressure is over 3 bar.
- 2) Minimum site pressure is Min 1.5 bar If below we recommend installation of pumped softener.

Failure to adhere to above may affect the performance of the softener and invalidate warranty.

#### **INSTRUCTIONS**

- Remove Softener from the box and ensure that all parts are correct.
- Connect hoses to inlet and outlet connections on the back of the valve.
- Connect drain hose and ensure this is sited into a suitable waste outlet using air gap fitting supplied.
- Slowly open the inlet valve to allow water to enter softener.
- Allow water to run to drain for approx. 5 mins or until clear.
- Turn on electricity supply to softener.
- Set day and time as per program instructions.
- Slowly open water outlet.
- Ensure bypass is set to closed.
- $\hbox{-} \ {\bf Check\ water\ supply,\ flow\ and\ that\ protected\ equipment\ is\ working.}$
- Pour 6 inches of water into cabinet and add tablet salt.