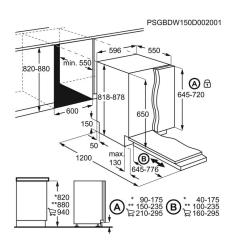

#### Quick cycle, to suit your schedule

The Quick programme is ideal when you're short on time, with light loads treated in just 30 minutes. Clean dishes, on your schedule.

- Energy efficiency (2010/30/EC): A+ · Loading capacity: 13 IEC settings
- Installation: FI
- Noise level: only 49 (dB(A) re 1 pW) (2010/30/EC)
- Water and energy consumption: 9.9 l, 1.039 kWh for program Eco 50
- 5 programmes, 3 temperatures
- · Dishwasher programmes: 160 Minutes, 90 Minutes, Eco, Quick 30 Minutes, Rinse & Hold
- Text/symbol panel
- · Panel with symbols
- Warm water connection up to 60°C
- · Delay start option: 3h
- · Indications for salt and rinse aid
- Height adjustable upper basket
- Upper basket with Foldable cup shelves · Lower basket with Fixed plate racks
- · Cutlery basket
- Built-in H(min/max)xWxD (mm): 820/880 x 600 x 550

# **Product Specification**

| Product Installation       | Built_In                                                                   |
|----------------------------|----------------------------------------------------------------------------|
| Product Typology           | Full_Width(60cm)                                                           |
| Product Classification     | Entry                                                                      |
| Installation               | FI                                                                         |
| Cabinet type of            | 60 FI SLIDING                                                              |
| Panel colour               | White                                                                      |
| Door colour                | None                                                                       |
| Side walls colour          | Rough zinc coated                                                          |
| Type of timer min.         | EDW503                                                                     |
| Push button functions      | Delay start, On/off, Program selection,<br>Reset                           |
| Knob/Command functionality | No                                                                         |
| Programmes number of       | 5                                                                          |
| Number of temperatures     | 3                                                                          |
| Dishwasher programs        | 160 Minutes, 90 Minutes, Eco, Quick<br>30 Minutes, Rinse & Hold            |
| Indicator programme        | LED                                                                        |
| Indicators display         | None                                                                       |
| Indicators other           | Buzzer, Delay start 3h, Drying phase,<br>Program selected, Rinse aid, Salt |
| Height total               | 818                                                                        |
| Width mm                   | 596                                                                        |
| Depth mm                   | 550                                                                        |
| Tub material               | Stainless steel                                                            |