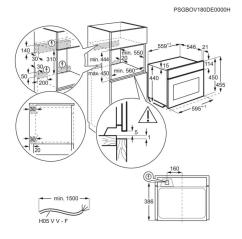

# KMK768080B

| Product Specification        |                                                                                                                                                                                                                                                                                                                                     |                                       |
|------------------------------|-------------------------------------------------------------------------------------------------------------------------------------------------------------------------------------------------------------------------------------------------------------------------------------------------------------------------------------|---------------------------------------|
| Type of timer min.           | PUX                                                                                                                                                                                                                                                                                                                                 | Maximum Microwave output (W)          |
| Functions                    | Au Gratin, Bottom heat, Bread baking, Conventional cooking + Microwave, Conventional/Traditional cooking, Defrost + Microwave, Dough proving, Drying, Frozen foods, Grill + Microwave, Grilling, Keep warm, Liquids + Microwave, Pizza setting, Plate warming, Preserving, Reheat + Microwave, Slow Cooking, True fan cooking, True | Largest Surface area                  |
|                              |                                                                                                                                                                                                                                                                                                                                     | Noise                                 |
|                              |                                                                                                                                                                                                                                                                                                                                     | Energy class                          |
|                              |                                                                                                                                                                                                                                                                                                                                     | ProdPartCode                          |
|                              |                                                                                                                                                                                                                                                                                                                                     | Energy consumption per EU stand cycle |
|                              |                                                                                                                                                                                                                                                                                                                                     | Main Colour                           |
|                              |                                                                                                                                                                                                                                                                                                                                     | Bottom oven shelves                   |
|                              | fan cooking + Microwave, Turbo<br>grilling, Turbo grilling + Microwave                                                                                                                                                                                                                                                              |                                       |
| Cavity coating               | Grey Enamel                                                                                                                                                                                                                                                                                                                         |                                       |
| Plug                         | No                                                                                                                                                                                                                                                                                                                                  |                                       |
| Cavity Size (L)              | 43                                                                                                                                                                                                                                                                                                                                  |                                       |
| Dimensions (mm) (HxWxD)      | 455x595x567                                                                                                                                                                                                                                                                                                                         |                                       |
| Dimensions (Built-in, mm)    | 450x560x550                                                                                                                                                                                                                                                                                                                         |                                       |
| Cleaning                     | Clean enamel                                                                                                                                                                                                                                                                                                                        |                                       |
| Total electricity loading, W | 3000                                                                                                                                                                                                                                                                                                                                |                                       |
| Voltage (V)                  | 220-240                                                                                                                                                                                                                                                                                                                             |                                       |
| Required Fuse                | 16                                                                                                                                                                                                                                                                                                                                  |                                       |
| Frequency (Hz)               | 50                                                                                                                                                                                                                                                                                                                                  |                                       |
| Cord Length (m)              | 1.5                                                                                                                                                                                                                                                                                                                                 |                                       |
| Temperature range            | 30°C - 230°C                                                                                                                                                                                                                                                                                                                        |                                       |