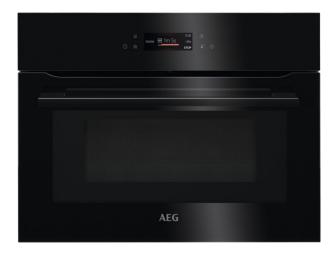

## KMK768080B

#### Intuitive oven cooking. With the EXCite Touch Display

The EXCite Touch Display provides access to a wide variety of oven functions to suit every dish. It also makes it easy to adjust oven temperature and timings. And gives you direct feedback, and highlights the most important information.