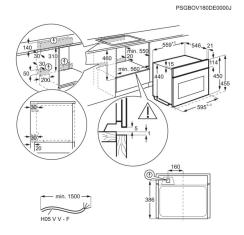

# KMK768080B

| Product Specification        |                                                                                                                                                                                                                                                                                                                                     |                                       |
|------------------------------|-------------------------------------------------------------------------------------------------------------------------------------------------------------------------------------------------------------------------------------------------------------------------------------------------------------------------------------|---------------------------------------|
| Type of timer min.           | PUX                                                                                                                                                                                                                                                                                                                                 | Maximum Microwave output (W)          |
| Functions                    | Au Gratin, Bottom heat, Bread baking, Conventional cooking + Microwave, Conventional/Traditional cooking, Defrost + Microwave, Dough proving, Drying, Frozen foods, Grill + Microwave, Grilling, Keep warm, Liquids + Microwave, Pizza setting, Plate warming, Preserving, Reheat + Microwave, Slow Cooking, True fan cooking, True | Largest Surface area                  |
|                              |                                                                                                                                                                                                                                                                                                                                     | Noise                                 |
|                              |                                                                                                                                                                                                                                                                                                                                     | Energy class                          |
|                              |                                                                                                                                                                                                                                                                                                                                     | ProdPartCode                          |
|                              |                                                                                                                                                                                                                                                                                                                                     | Energy consumption per EU stand cycle |
|                              |                                                                                                                                                                                                                                                                                                                                     | Main Colour                           |
|                              |                                                                                                                                                                                                                                                                                                                                     | Bottom oven shelves                   |
|                              | fan cooking + Microwave, Turbo<br>grilling, Turbo grilling + Microwave                                                                                                                                                                                                                                                              |                                       |
| Cavity coating               | Grey Enamel                                                                                                                                                                                                                                                                                                                         |                                       |
| Plug                         | No                                                                                                                                                                                                                                                                                                                                  |                                       |
| Cavity Size (L)              | 43                                                                                                                                                                                                                                                                                                                                  |                                       |
| Dimensions (mm) (HxWxD)      | 455x595x567                                                                                                                                                                                                                                                                                                                         |                                       |
| Dimensions (Built-in, mm)    | 450x560x550                                                                                                                                                                                                                                                                                                                         |                                       |
| Cleaning                     | Clean enamel                                                                                                                                                                                                                                                                                                                        |                                       |
| Total electricity loading, W | 3000                                                                                                                                                                                                                                                                                                                                |                                       |
| Voltage (V)                  | 220-240                                                                                                                                                                                                                                                                                                                             |                                       |
| Required Fuse                | 16                                                                                                                                                                                                                                                                                                                                  |                                       |
| Frequency (Hz)               | 50                                                                                                                                                                                                                                                                                                                                  |                                       |
| Cord Length (m)              | 1.5                                                                                                                                                                                                                                                                                                                                 |                                       |
| Temperature range            | 30°C - 230°C                                                                                                                                                                                                                                                                                                                        |                                       |