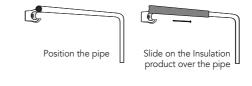

Ideal for tight spaces

50mm x 7.2m of Pipe Insulation will cover 3 metres of pipe.

All figures are approximate.

Scrunch the product to cover all the arms of the pipe

Manufactured by Topsleeve www.topsleeve.com