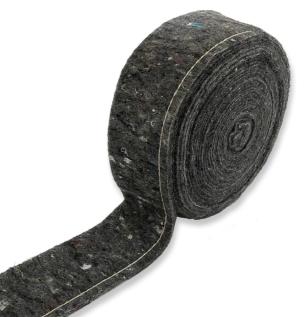

## PIPE INSULATION

15mm-22mm PIPES

Produce code: SPL-15-22

50mm x 7.2m of Pipe Insulation for insulating pipes from 15mm to 22mm in diameter

Material: Sheep Wool.

- Acoustic insulation stops noisy pipes
- Sire retardant
- A Recyclable after use
- Protects pipes from freezing by insulating the pipe
- L Fits around corners and joints
- Frevents heat loss saving energy
- Reduces condensation by creating a 'thermal barrier'