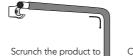

Ideal for tight spaces

50mm x 7.2m of Pipe Insulation will cover 3 metres of pipe.

All figures are approximate.

Scrunch the product to cover all the arms of the pipe

Manufactured by Topsleeve www.topsleeve.com