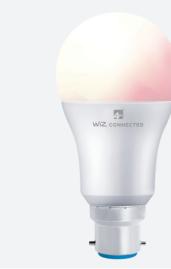

## **Smart Bulb**

Smart A60 B22 RGBW Bulb Code: 4L1/8002

• LED lifetime 25,000 hours

Application