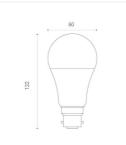

| B22         |
|-------------|
| Opal        |
| IP20        |
| Internal    |
| L70 25,000h |
| 4           |
| Yes         |
| 60 mm       |
| 120 mm      |
|             |