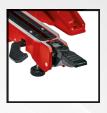

## SLIDING MITRE SAW TF-SM 254 Dual

The saw has clever quick-adjust facilities for the angle of the table and head. The adjustment levers are conveniently located at the front of the machine.

■ The saw head can be precisely adjusted up to 45° on the left and right side for miter cuts. In addition, the laser is an enormous help for positioning the workpiece correctly.

 A rubber clip behind the saw blade helps remove the chips more effectively, for keeping both the air and the workplace clean.