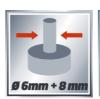

## **Features**

- Depth adjustment with turret stop
- Precision depth adjustment with exact twin-tube guide
- Electronic speed control with powerful motor
- Infinitely adjustable cutting depth
- Clamp Ø8 mm and Ø6 mm
- Parallel stop, compass, copy sleeve
- Spindle lock for easy tool change
- High stability for changing the tool
- Plastic insert protects the workpiece surface
- Chip shield
- Soft grip
- Cable clip

## Technical Data

- Mains supply 230 V | 50 Hz 1200 W - Power

11000 - 30000 min^-1 - Idle speed

- Stroke height 55 mm 6 + 8 mm - Clamping device - Moulding cutter max. 30 mm