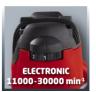

## Technical Data

- Mains supply 230 V | 50 Hz 1200 W - Power

11000 - 30000 min^-1 - Idle speed

- Stroke height 55 mm 6 + 8 mm - Clamping device - Moulding cutter max. 30 mm