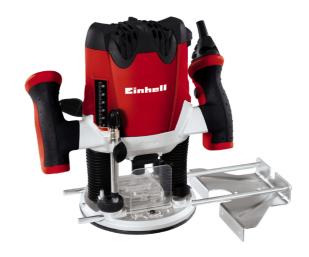

## TE-RO 1255 E

Router

Item No.: 4350490

Ident No.: 11045

Bar Code: 4006825537215

The TE-RO 1255 E router is a high-quality, powerful tool for experts to tackle the most challenging routing jobs in solid wood, plywood and particleboard. The routing depth is easy to preselect using the turret stop and can also be exactly adjusted using the precision depth adjustment facility. A chip shield provided additional protection.

## **Features**

- Depth adjustment with turret stop
- Precision depth adjustment with exact twin-tube guide
- Electronic speed control with powerful motor
- Infinitely adjustable cutting depth
- Clamp Ø8 mm and Ø6 mm
- Parallel stop, compass, copy sleeve
- Spindle lock for easy tool change
- High stability for changing the tool
- Plastic insert protects the workpiece surface
- Chip shield
- Soft grip
- Cable clip