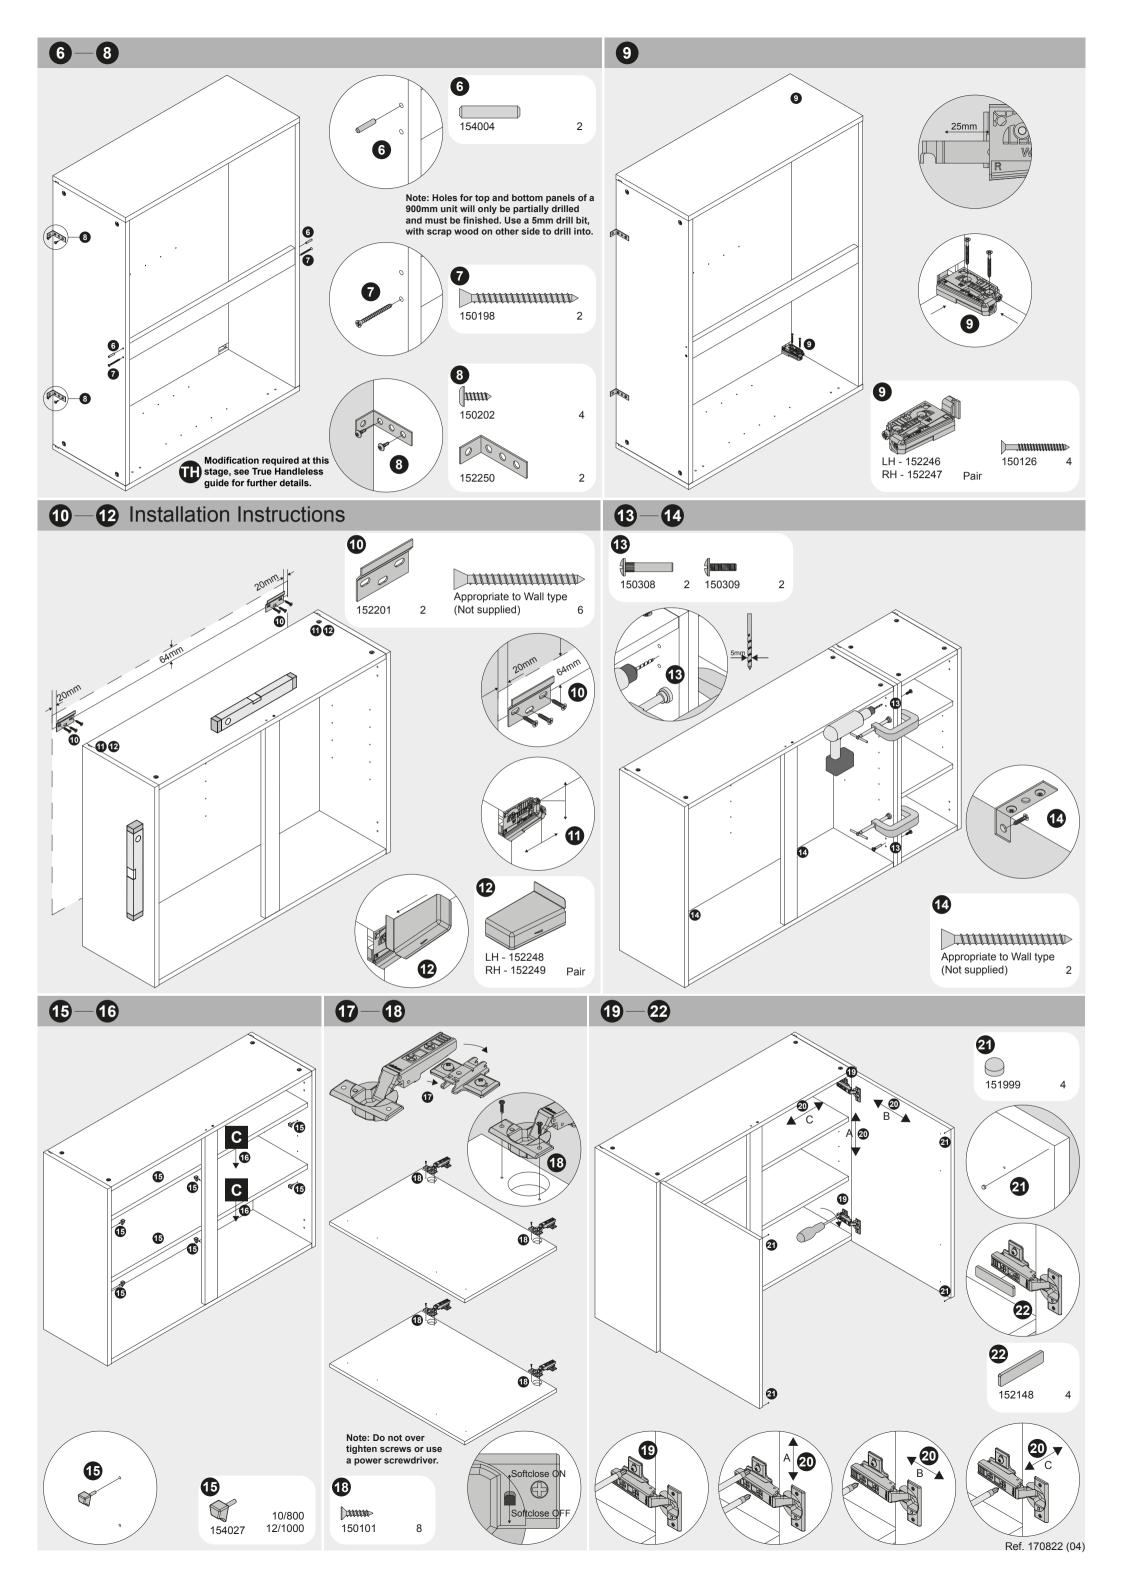

Item

Ref. No.

**Tools Required** 3.5x12mm 150101 154027 10/12 LH - 152246 Pair RH - 152247 150202 152250 G-Clamp 150126 Drill (pair) LH - 152248 Pair 150198 RH - 152249 152181 Medium Crosshead 154082 Screwdriver Hammer 154085 8 152201 152162 Large Flathead 154004 10 Screwdriver Tape Measure 150308 2 152148 150309 Spirit Level Bradawl 2 Assembly Instructions (3) 90 3 В (FET) Modification required at this stage, see True Handleless quide for further details. 5 Α Modification required at this stage, see True Handleless guide for further details. 20 00 00 00 4 В Do Not Over Tighten D 2 1 i Locked В 2 Α