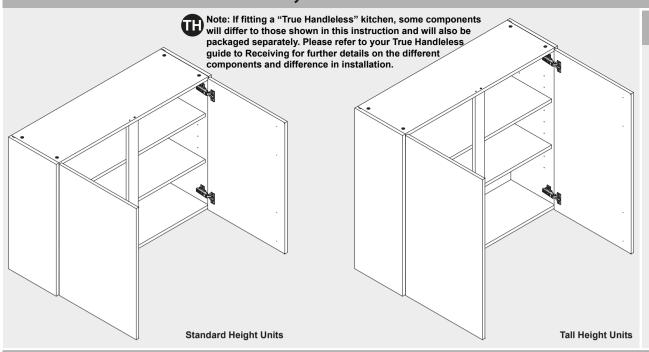

## 800, 900 and 1000 Wall Unit Assembly Note: If fitting a "True Handleless" kitchen, some components will differ to those shown in this instruction and will also be Components packaged separately. Please refer to your True Handleless guide to Receiving for further details on the different components and difference in installation.