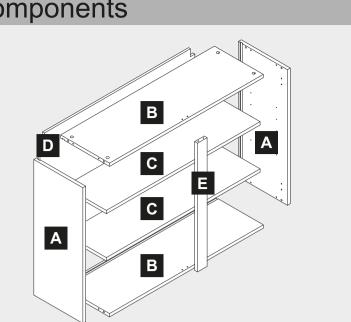

## 800, 900 and 1000 Wall Unit Assembly Note: If fitting a "True Handleless" kitchen, some components will differ to those shown in this instruction and will also be Components packaged separately. Please refer to your True Handleless guide to Receiving for further details on the different components and difference in installation.