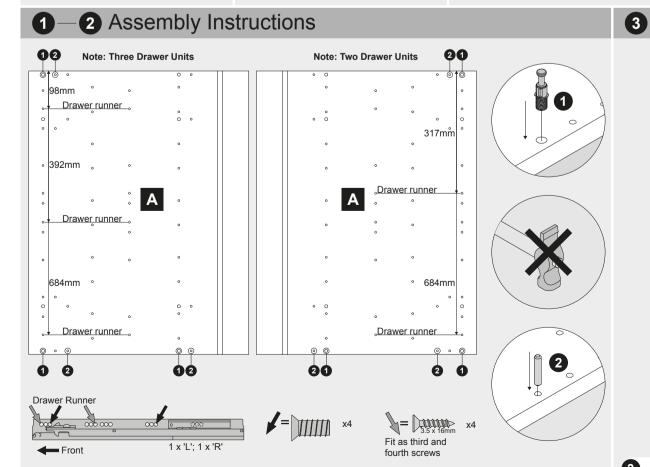

In the interest of continuing improvements we reserve the right to amend or adjust the specifications without prior notice. Errors and omissions excepted. These units are fitted with a drawer system. The drawers are supplied separately. These instructions show the runner positions for the drawer system. Follow the instructions supplied with the drawers for drawerbox assembly.