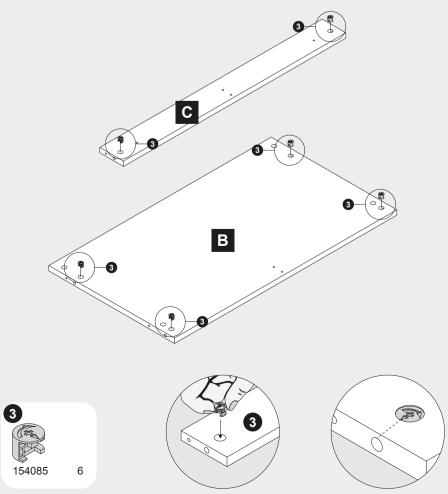

|      | 4        | 5mm G-Clamp                         |
| 150201   | 4x15mm 16     | 100000   |      | -        | 152418   |      | 4        | Drill (pair)                        |
| 150199   | 4.5x45mm 4    | 154068   | 0    | 4        |          |      |          | Medium Crosshead Screwdriver Hammer |
| 154082   | 6             | 154047   |      | . 2      | 152402   |      | 2        | Large Flathead                      |
| 154085   | 6             | 104047   |      |          | 454500   |      |          | Screwdriver Tape Measure            |
| 154004   | 6             | 151999   |      | 6        | 151500   |      | 2        | Spirit Level Bradawl                |



Modification required at this

stage, see True Handleless guide for further details.

154082

6

2

154004

6