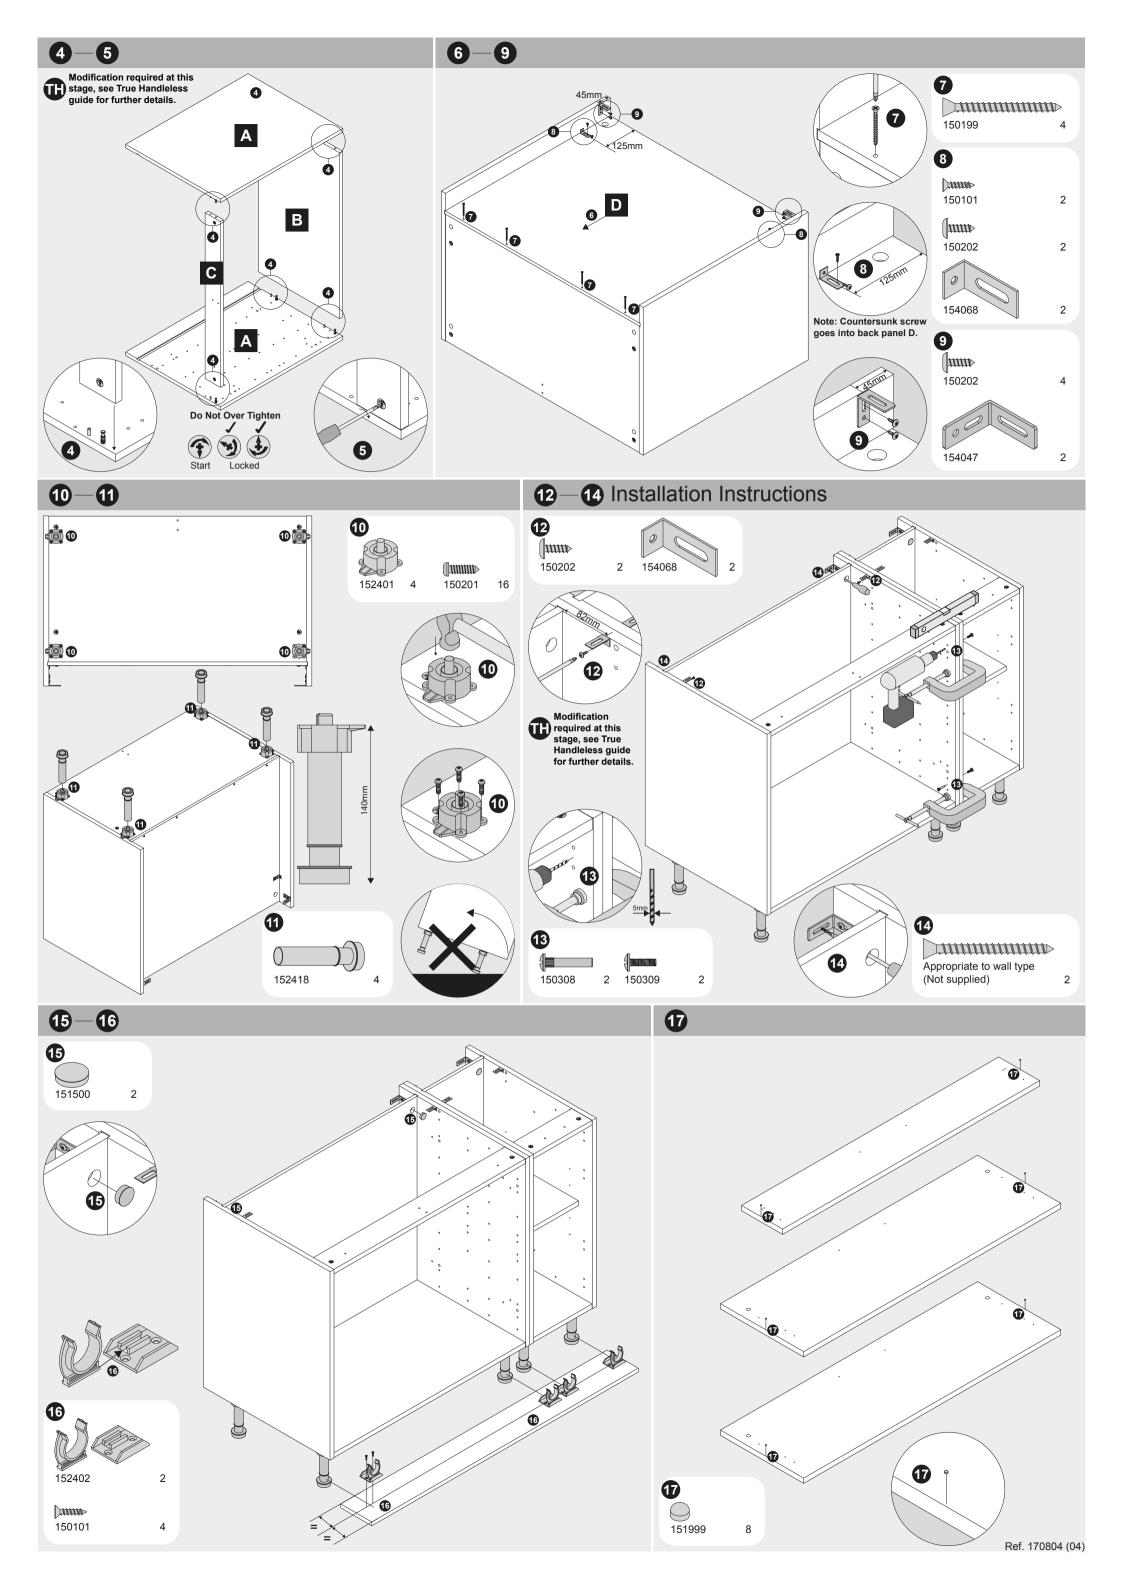

Modification required at this

stage, see True Handleless guide for further details.

154082

6

2

154004

6