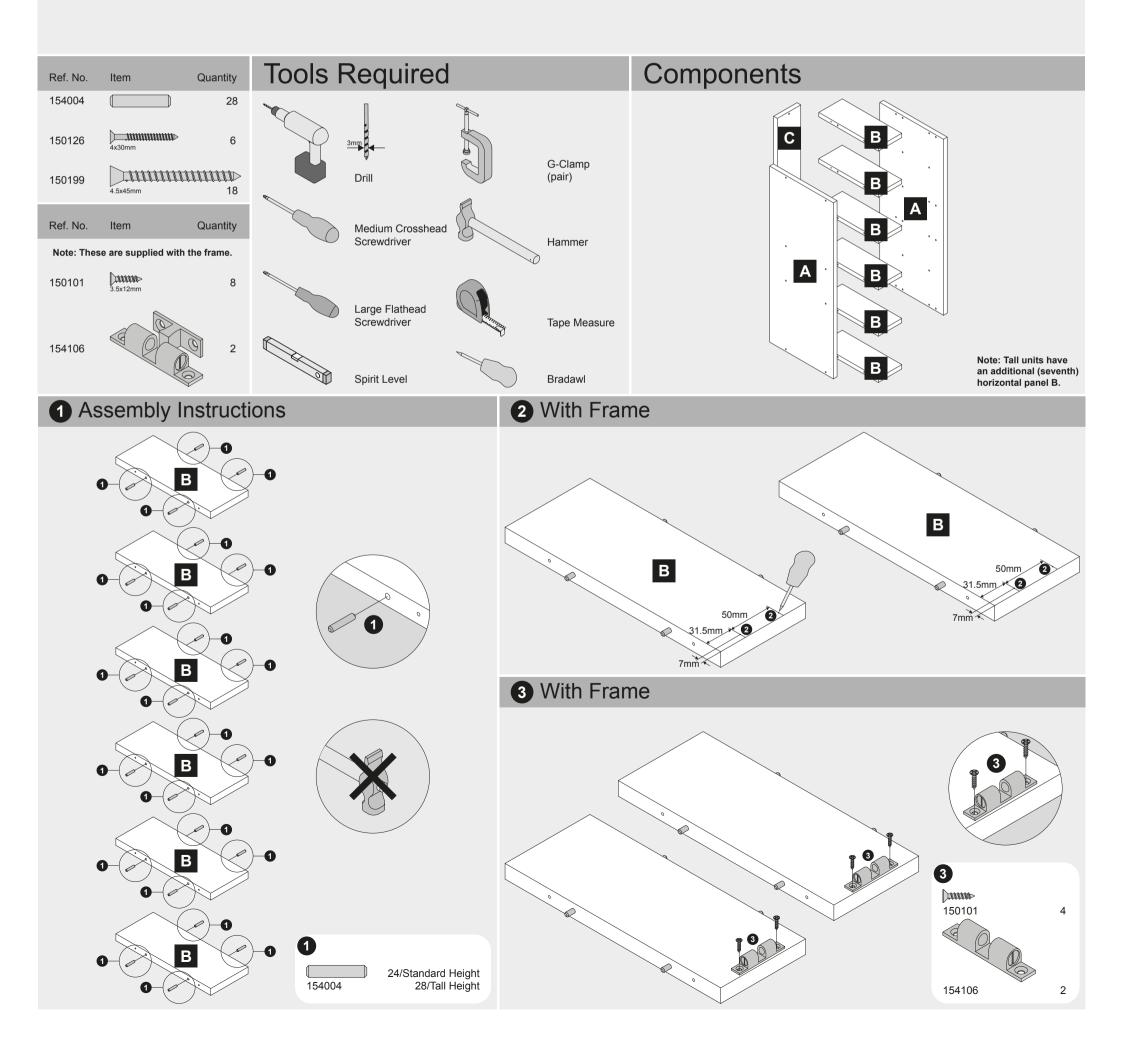

## **150 Wine Rack Unit Assembly**

Note: Due to variation in wall conditions no screws are supplied for fixing the units to the wall. If in doubt consult an expert. Assemble the unit on a clean solid work surface.

In the interest of continuing improvements we reserve the right to amend or adjust the specifications without prior notice. Errors and omissions excepted. Every effort has been made to ensure that this product leaves the factory in perfect condition. In the unlikely event that an item is damaged or incorrect, please contact the customer services department.