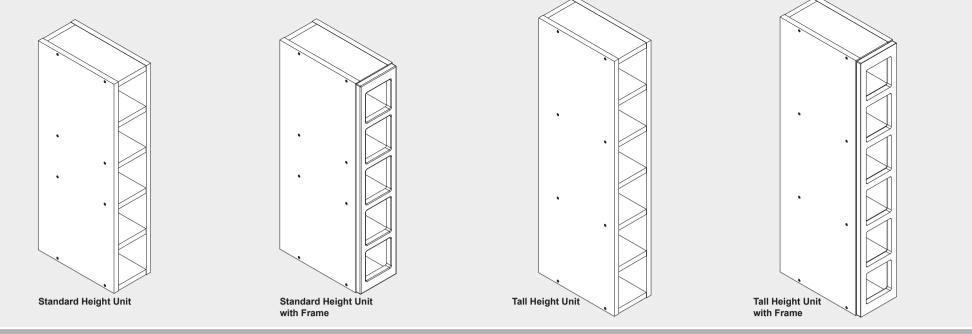

## **150 Wine Rack Unit Assembly**



## **Important Information**

Caution: Some pieces of hardware could be hazardous to small children. Keep all these items out of reach and do not leave children unattended in the assembly area. Please read these instructions carefully before proceeding. Refer to the Guide to Receiving and Installing your Kitchen booklet for further information.

Note: Due to variation in wall conditions no screws are supplied for fixing the units to the wall. If in doubt consult an expert. Assemble the unit on a clean solid work surface.

In the interest of continuing improvements we reserve the right to amend or adjust the specifications without prior notice. Errors and omissions excepted. Every effort has been made to ensure that this product leaves the factory in perfect condition. In the unlikely eve