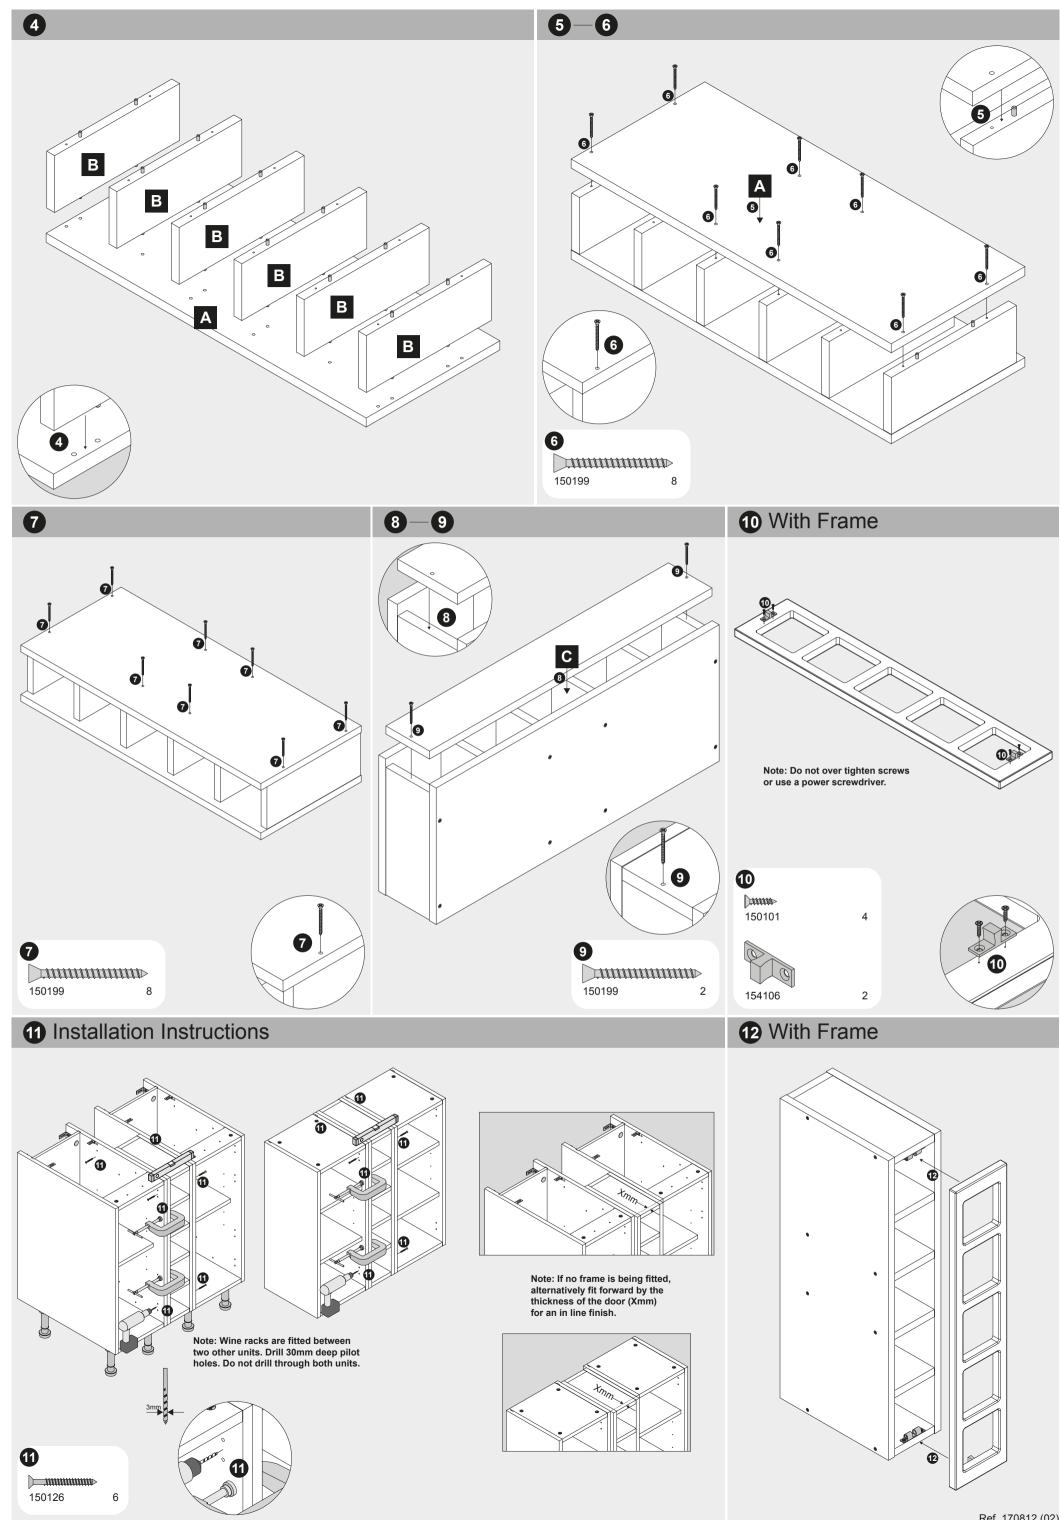

## **150 Wine Rack Unit Assembly**

Note: Due to variation in wall conditions no screws are supplied for fixing the units to the wall. If in doubt consult an expert. Assemble the unit on a clean solid work surface.

In the interest of continuing improvements we reserve the right to amend or adjust the specifications without prior notice. Errors and omissions excepted. Every effort has been made to ensure that this product leaves the factory in perfect condition. In the unlikely event that an item is damaged or incorrect, please contact the customer services department.