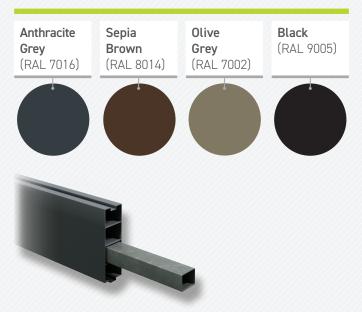

The DuraPost Prima board is a tongue and groove fencing board, which may be used as a gravel board, or stacked to form a fence panel.

Supplied in 4 matching colours to compliment your fence posts (Anthracite Grey - RAL 7016, Sepia Brown - RAL 8014 & Olive Grey - RAL 7002), with a stylish embossed grain pattern, these boards form a stylish, contemporary and durable fence system when stacked between DuraPost 'Classic' posts.

## **FINISHES**

WE'RE ALWAYS OPEN AT **birkdalesales.com** 

Tel: 0345 450 9000 Fax: 0345 450 9085 Email: mail@birkdalesales.com