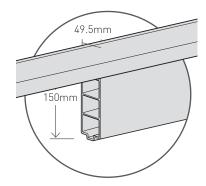

The DuraPost Prima board is a tongue and groove fencing board, which may be used as a gravel board, or stacked to form a fence panel.

Supplied in 4 matching colours to compliment your fence posts (Anthracite Grey - RAL 7016, Sepia Brown - RAL 8014 & Olive Grey - RAL 7002), with a stylish embossed grain pattern, these boards form a stylish, contemporary and durable fence system when stacked between DuraPost 'Classic' posts.

## **REINFORCING RODS**

When stacking Prima boards, a reinforcing rod should be used in every 3rd board and if using as gravel boards to retain earth a reinforcing rod should be used in each board - this will increase the load per 1.8m gravel board to 1.5kN. The rods are manufactured from steel tube, to EN 10255:2004 and hot-dip galvanised to BS EN ISO 1461:2009.