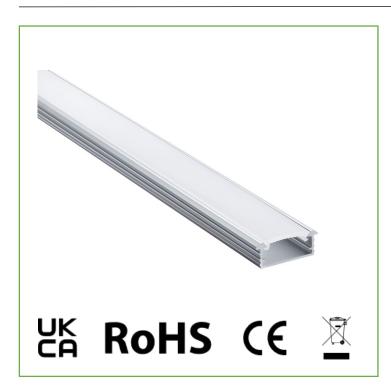

#### **Product overview**

The Linia profile is a minimalist solution for seamlessly integrating flexible strip lighting into wooden panels.

Wide enough to house any Sensio flexible strip light, the Linia is a versatile solution that will sit comfortably under cabinets, inside larders or inside wardrobes. The profile is also suitable for installation in kitchens, bedrooms and bathrooms and installation is made quick and simple by the metal barbs located at either side. Simply push the profile into a 19mm recessed channel to achieve a flush fit.

# **Key Features**

- Flush fit for a minimalist look
- Aluminium body
- Houses all Sensio flexible strips
- Flexible and easy to install
- End caps protrude to fill the gap in furniture when cut with a router for neat finish
- End caps supplied with each profile
- Perfect for use under cabinets, inside larders or inside wardrobes
- Streamlined finish

# **Mechanical Specification**

| Product | Dimensions (mm)     | IP Rating |
|---------|---------------------|-----------|
| Linia   | H 6.5, W 19, L 2200 | IP20      |