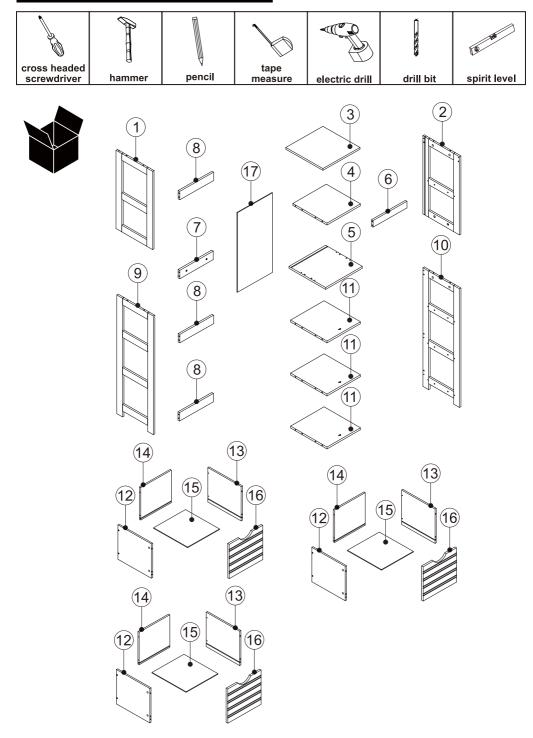

## Parts Supplied

| CODE | DESCRIPTION                 | QTY |  |
|------|-----------------------------|-----|--|
| 1    | Left Side Board             |     |  |
| 2    | Right Side Board            |     |  |
| 3    | Top Board                   |     |  |
| 4    | Shelf 4                     |     |  |
| 5    | Shelf 5                     |     |  |
| 6    | Front Board                 |     |  |
| 7    | Connect Board 7             |     |  |
| 8    | Connect Board 8             |     |  |
| 9    | Left Side Board             |     |  |
| 10   | Right Side Board            |     |  |
| 11   | Shelf 11                    |     |  |
| 12   | Left Side Board For Drawer  |     |  |
| 13   | Right Side Board For Drawer |     |  |
| 14   | Back Board For Drawer       |     |  |
| 15   | Bottom Board For Drawer     |     |  |
| 16   | Door For Drawer             |     |  |
| 17   | Back Board                  |     |  |

## Fittings Supplied

| CODE | ILLUSTRATION  | DESCRIPTION        | QTY |
|------|---------------|--------------------|-----|
| 18   | at the second | Connector Ø15x10.5 | 38  |
| 19   | S and         | Connector Ø12x10   | 12  |
| 20   | 0             | Cover              | 52  |
| 21   |               | Bamboo Cover       | 12  |
| 22   |               | Wood Plug Ø8x30    | 30  |
| 23   | STATA         | Screws M4x14       | 3   |
| 24   | S.M.M.M.Mar   | Screws M5x39       | 12  |
| 25   |               | Connection         | 3   |

## Tools Required(not supplied)