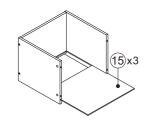

## Parts Supplied

| CODE | DESCRIPTION                 | QTY |  |
|------|-----------------------------|-----|--|
| 1    | Left Side Board             |     |  |
| 2    | Right Side Board            |     |  |
| 3    | Top Board                   |     |  |
| 4    | Shelf 4                     |     |  |
| 5    | Shelf 5                     |     |  |
| 6    | Front Board                 |     |  |
| 7    | Connect Board 7             |     |  |
| 8    | Connect Board 8             |     |  |
| 9    | Left Side Board             |     |  |
| 10   | Right Side Board            |     |  |
| 11   | Shelf 11                    |     |  |
| 12   | Left Side Board For Drawer  |     |  |
| 13   | Right Side Board For Drawer |     |  |
| 14   | Back Board For Drawer       |     |  |
| 15   | Bottom Board For Drawer     |     |  |
| 16   | Door For Drawer             |     |  |
| 17   | Back Board                  |     |  |

## Fittings Supplied

| CODE | ILLUSTRATION  | DESCRIPTION        | QTY |
|------|---------------|--------------------|-----|
| 18   | at the second | Connector Ø15x10.5 | 38  |
| 19   | S and         | Connector Ø12x10   | 12  |
| 20   | 0             | Cover              | 52  |
| 21   |               | Bamboo Cover       | 12  |
| 22   |               | Wood Plug Ø8x30    | 30  |
| 23   | STATA         | Screws M4x14       | 3   |
| 24   | S.M.M.M.Mar   | Screws M5x39       | 12  |
| 25   |               | Connection         | 3   |