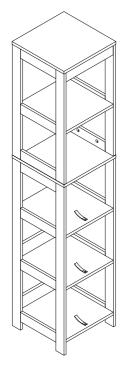

ied

| CODE | ILLUSTRATION  | DESCRIPTION        | QTY |
|------|---------------|--------------------|-----|
| 18   | at the second | Connector Ø15x10.5 | 38  |
| 19   | S and         | Connector Ø12x10   | 12  |
| 20   | 0             | Cover              | 52  |
| 21   |               | Bamboo Cover       | 12  |
| 22   |               | Wood Plug Ø8x30    | 30  |
| 23   | STATA         | Screws M4x14       | 3   |
| 24   | S.M.M.M.Mar   | Screws M5x39       | 12  |
| 25   |               | Connection         | 3   |

## Tools Required(not supplied)





#### • Step 2

2-1







• Step 3





#### • Step 4

4-1





4-2



x8 20

4-3





• Step 5



### A Wall Fixing Not Provided

#### • Step 6

6-1







WE TES

<mark>x12</mark> 19 Ì

x12 19 C.

<mark>x12</mark> 24

**x24** 20

6-2









• Step 7