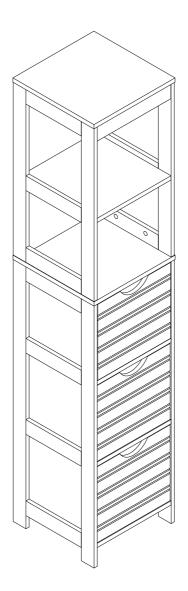

## Bamboo Tall Storage Unit Fitting Instruction

253397



#### Before fitting the unit

- Check the pack and make sure that you have all parts.
- When you are ready to start, make sure that you have the right tools on hand, plenty of space and a clean dry area for product assembly.
- Keep children away from the work area and rememember that all small parts, plastic bags and tools should also be kept out of reach of children.
- Ensure there are no hidden service pipes and cables where you intended to drill.
- We do not recommend the use of power screwdrivers for the assembly of this product.
- Always ensure that screws locate exacly into pre-drilled pilot holes.
- Take care not to overtighten any of screws or any other fixings.

#### Fitting the unit

Using a spirit level and the unit as a template, mark the drill holes in the required location.