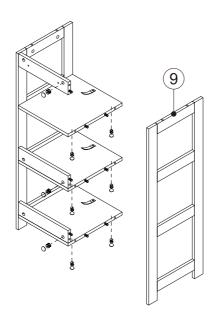

|
| 14   | Back Board For Drawer       |     |  |
| 15   | Bottom Board For Drawer     |     |  |
| 16   | Door For Drawer             |     |  |
| 17   | Back Board                  |     |  |

## Fittings Supplied

| CODE | ILLUSTRATION  | DESCRIPTION        | QTY |
|------|---------------|--------------------|-----|
| 18   | at the second | Connector Ø15x10.5 | 38  |
| 19   | S and         | Connector Ø12x10   | 12  |
| 20   | 0             | Cover              | 52  |
| 21   |               | Bamboo Cover       | 12  |
| 22   |               | Wood Plug Ø8x30    | 30  |
| 23   | STATA         | Screws M4x14       | 3   |
| 24   | S.M.M.M.Mar   | Screws M5x39       | 12  |
| 25   |               | Connection         | 3   |

## Tools Required(not supplied)





#### • Step 2

2-1







• Step 3





#### • Step 4

4-1





4-2



x8 20

4-3





• Step 5



### A Wall Fixing Not Provided

#### • Step 6

6-1







WE TES

<mark>x12</mark> 19 Ì

x12 19 C.

<mark>x12</mark> 24

**x24** 20

6-2









• Step 7