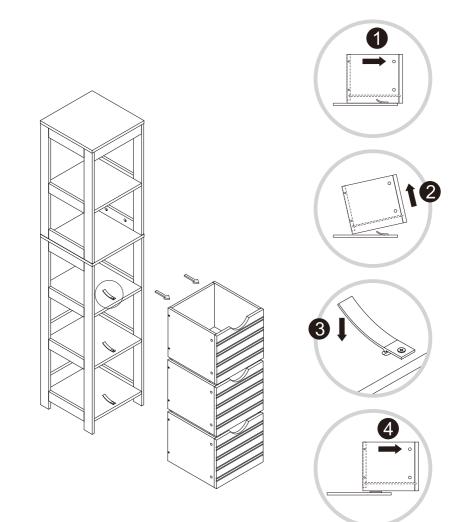

STRATION  | DESCRIPTION        | QTY |
|------|---------------|--------------------|-----|
| 18   | at the second | Connector Ø15x10.5 | 38  |
| 19   | S and         | Connector Ø12x10   | 12  |
| 20   | 0             | Cover              | 52  |
| 21   |               | Bamboo Cover       | 12  |
| 22   |               | Wood Plug Ø8x30    | 30  |
| 23   | STATA         | Screws M4x14       | 3   |
| 24   | S.M.M.M.Mar   | Screws M5x39       | 12  |
| 25   |               | Connection         | 3   |

## Tools Required(not supplied)





#### • Step 2

2-1







• Step 3





#### • Step 4

4-1





4-2



x8 20

4-3





• Step 5



### A Wall Fixing Not Provided

#### • Step 6

6-1







WE TES

<mark>x12</mark> 19 Ì

x12 19 C.

<mark>x12</mark> 24

**x24** 20

6-2









• Step 7