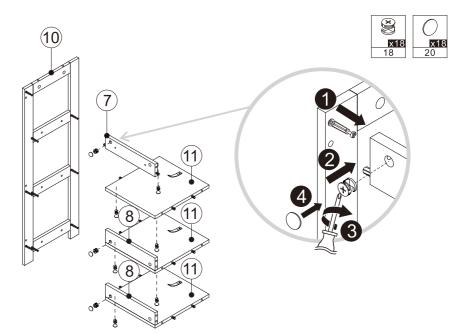

|  |
| 14   | Back Board For Drawer       |     |  |
| 15   | Bottom Board For Drawer     |     |  |
| 16   | Door For Drawer             |     |  |
| 17   | Back Board                  |     |  |

## Fittings Supplied

| CODE | ILLUSTRATION  | DESCRIPTION        | QTY |
|------|---------------|--------------------|-----|
| 18   | at the second | Connector Ø15x10.5 | 38  |
| 19   | S and         | Connector Ø12x10   | 12  |
| 20   | 0             | Cover              | 52  |
| 21   |               | Bamboo Cover       | 12  |
| 22   |               | Wood Plug Ø8x30    | 30  |
| 23   | STATA         | Screws M4x14       | 3   |
| 24   | S.M.M.M.Mar   | Screws M5x39       | 12  |
| 25   |               | Connection         | 3   |

## Tools Required(not supplied)





#### • Step 2

2-1







• Step 3





#### • Step 4

4-1





4-2



x8 20

4-3





• Step 5



### A Wall Fixing Not Provided

#### • Step 6

6-1







WE TES

<mark>x12</mark> 19 Ì

x12 19 C.

<mark>x12</mark> 24

**x24** 20

6-2









• Step 7