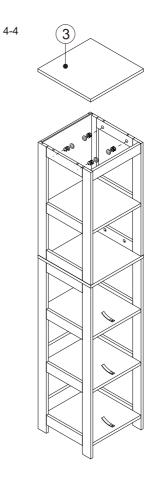

## Parts Supplied

| CODE | DESCRIPTION                 | QTY |  |
|------|-----------------------------|-----|--|
| 1    | Left Side Board             |     |  |
| 2    | Right Side Board            |     |  |
| 3    | Top Board                   |     |  |
| 4    | Shelf 4                     |     |  |
| 5    | Shelf 5                     |     |  |
| 6    | Front Board                 |     |  |
| 7    | Connect Board 7             |     |  |
| 8    | Connect Board 8             |     |  |
| 9    | Left Side Board             |     |  |
| 10   | Right Side Board            |     |  |
| 11   | Shelf 11                    |     |  |
| 12   | Left Side Board For Drawer  |     |  |
| 13   | Right Side Board For Drawer |     |  |
| 14   | Back Board For Drawer       |     |  |
| 15   | Bottom Board For Drawer     |     |  |
| 16   | Door For Drawer             |     |  |
| 17   | Back Board                  |     |  |