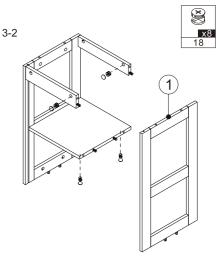

ck Board For Drawer       |     |  |
| 15   | Bottom Board For Drawer     |     |  |
| 16   | Door For Drawer             |     |  |
| 17   | Back Board                  |     |  |

## Fittings Supplied

| CODE | ILLUSTRATION  | DESCRIPTION        | QTY |
|------|---------------|--------------------|-----|
| 18   | at the second | Connector Ø15x10.5 | 38  |
| 19   | S and         | Connector Ø12x10   | 12  |
| 20   | 0             | Cover              | 52  |
| 21   |               | Bamboo Cover       | 12  |
| 22   |               | Wood Plug Ø8x30    | 30  |
| 23   | STATA         | Screws M4x14       | 3   |
| 24   | S.M.M.M.Mar   | Screws M5x39       | 12  |
| 25   |               | Connection         | 3   |

## Tools Required(not supplied)





#### • Step 2

2-1







• Step 3





#### • Step 4

4-1





4-2



x8 20

4-3





• Step 5



### A Wall Fixing Not Provided

#### • Step 6

6-1







WE TES

<mark>x12</mark> 19 Ì

x12 19 C.

<mark>x12</mark> 24

**x24** 20

6-2









• Step 7