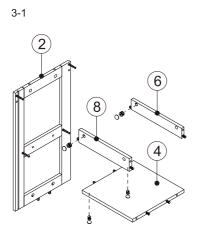

Back Board For Drawer       |     |  |
| 15   | Bottom Board For Drawer     |     |  |
| 16   | Door For Drawer             |     |  |
| 17   | Back Board                  |     |  |

## Fittings Supplied

| CODE | ILLUSTRATION  | DESCRIPTION        | QTY |
|------|---------------|--------------------|-----|
| 18   | at the second | Connector Ø15x10.5 | 38  |
| 19   | S and         | Connector Ø12x10   | 12  |
| 20   | 0             | Cover              | 52  |
| 21   |               | Bamboo Cover       | 12  |
| 22   |               | Wood Plug Ø8x30    | 30  |
| 23   | STATA         | Screws M4x14       | 3   |
| 24   | S.M.M.M.Mar   | Screws M5x39       | 12  |
| 25   |               | Connection         | 3   |

## Tools Required(not supplied)





#### • Step 2

2-1







• Step 3





#### • Step 4

4-1





4-2



x8 20

4-3





• Step 5



### A Wall Fixing Not Provided

#### • Step 6

6-1







WE TES

<mark>x12</mark> 19 Ì

x12 19 C.

<mark>x12</mark> 24

**x24** 20

6-2









• Step 7