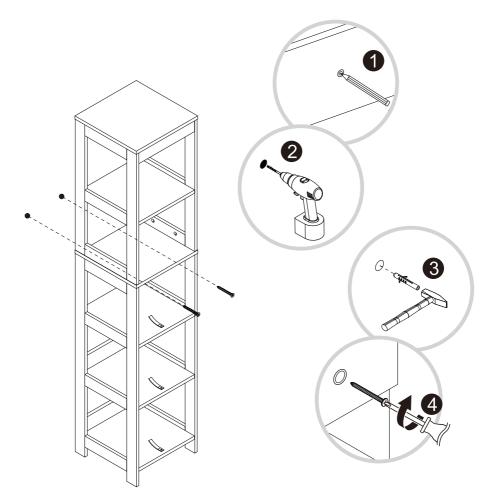

#### Fitting the unit

Using a spirit level and the unit as a template, mark the drill holes in the required location. Always double-check the position and your measurements of the product before drilling the holes.

**Fixing tip:** A piece of insulating tape or a couple of layers of masking tape applied to the wall before marking out the fixing holes will help stop the drill from wandering on tiled surfaces.

#### Warning

- In order to prevent overturning/falling down this product must be fastened to the wall.
- Wall fixings are not supplied with this pack as they will vary according to the type of walls you have. Ensure correct wall fixings are used for wall type.
- Do not fix to newly plastered or papered walls as chemical reactions can cause discolouration of the surface finish. When working near a basin or bath, insert the plug into the waste to avoid the possibility of losing any small parts.

### A Wall Fixing Not Provided