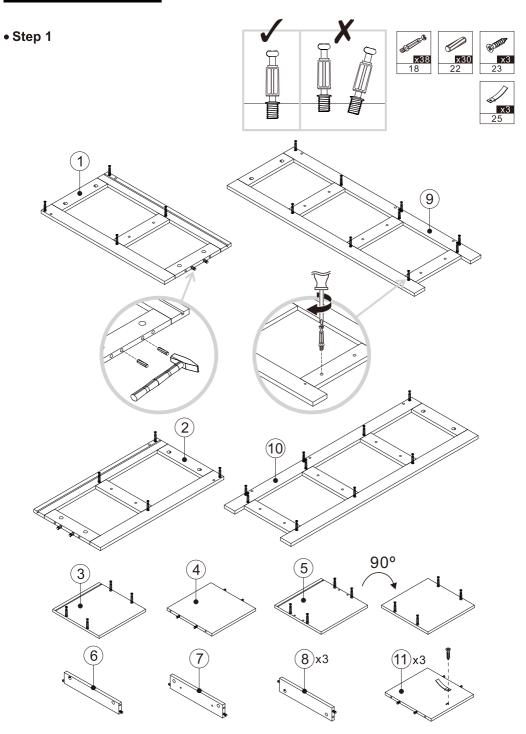

Board For Drawer |     |  |
| 14   | Back Board For Drawer       |     |  |
| 15   | Bottom Board For Drawer     |     |  |
| 16   | Door For Drawer             |     |  |
| 17   | Back Board                  |     |  |

## Fittings Supplied

| CODE | ILLUSTRATION  | DESCRIPTION        | QTY |
|------|---------------|--------------------|-----|
| 18   | at the second | Connector Ø15x10.5 | 38  |
| 19   | S and         | Connector Ø12x10   | 12  |
| 20   | 0             | Cover              | 52  |
| 21   |               | Bamboo Cover       | 12  |
| 22   |               | Wood Plug Ø8x30    | 30  |
| 23   | STATA         | Screws M4x14       | 3   |
| 24   | S.M.M.M.Mar   | Screws M5x39       | 12  |
| 25   |               | Connection         | 3   |

## Tools Required(not supplied)





#### • Step 2

2-1







• Step 3





#### • Step 4

4-1





4-2



x8 20

4-3





• Step 5



### A Wall Fixing Not Provided

#### • Step 6

6-1







WE TES

<mark>x12</mark> 19 Ì

x12 19 C.

<mark>x12</mark> 24

**x24** 20

6-2









• Step 7