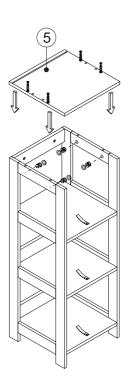

|     |  |
| 15   | Bottom Board For Drawer     |     |  |
| 16   | Door For Drawer             |     |  |
| 17   | Back Board                  |     |  |

## Fittings Supplied

| CODE | ILLUSTRATION  | DESCRIPTION        | QTY |
|------|---------------|--------------------|-----|
| 18   | at the second | Connector Ø15x10.5 | 38  |
| 19   | S and         | Connector Ø12x10   | 12  |
| 20   | 0             | Cover              | 52  |
| 21   |               | Bamboo Cover       | 12  |
| 22   |               | Wood Plug Ø8x30    | 30  |
| 23   | STATA         | Screws M4x14       | 3   |
| 24   | S.M.M.M.Mar   | Screws M5x39       | 12  |
| 25   |               | Connection         | 3   |

## Tools Required(not supplied)





#### • Step 2

2-1







• Step 3





#### • Step 4

4-1





4-2



x8 20

4-3





• Step 5



### A Wall Fixing Not Provided

#### • Step 6

6-1







WE TES

<mark>x12</mark> 19 Ì

x12 19 C.

<mark>x12</mark> 24

**x24** 20

6-2









• Step 7