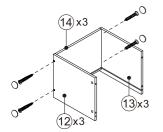

## Parts Supplied

| CODE | DESCRIPTION                 | QTY |  |
|------|-----------------------------|-----|--|
| 1    | Left Side Board             |     |  |
| 2    | Right Side Board            |     |  |
| 3    | Top Board                   |     |  |
| 4    | Shelf 4                     |     |  |
| 5    | Shelf 5                     |     |  |
| 6    | Front Board                 |     |  |
| 7    | Connect Board 7             |     |  |
| 8    | Connect Board 8             |     |  |
| 9    | Left Side Board             |     |  |
| 10   | Right Side Board            |     |  |
| 11   | Shelf 11                    |     |  |
| 12   | Left Side Board For Drawer  |     |  |
| 13   | Right Side Board For Drawer |     |  |
| 14   | Back Board For Drawer       |     |  |
| 15   | Bottom Board For Drawer     |     |  |
| 16   | Door For Drawer             |     |  |
| 17   | Back Board                  |     |  |

## Fittings Supplied

| CODE | ILLUSTRATION  | DESCRIPTION        | QTY |
|------|---------------|--------------------|-----|
| 18   | at the second | Connector Ø15x10.5 | 38  |
| 19   | S and         | Connector Ø12x10   | 12  |
| 20   | 0             | Cover              | 52  |
| 21   |               | Bamboo Cover       | 12  |
| 22   |               | Wood Plug Ø8x30    | 30  |
| 23   | STATA         | Screws M4x14       | 3   |
| 24   | S.M.M.M.Mar   | Screws M5x39       | 12  |
| 25   |               | Connection         | 3   |