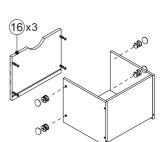

## Parts Supplied

| CODE | DESCRIPTION                 | QTY |  |
|------|-----------------------------|-----|--|
| 1    | Left Side Board             |     |  |
| 2    | Right Side Board            |     |  |
| 3    | Top Board                   |     |  |
| 4    | Shelf 4                     |     |  |
| 5    | Shelf 5                     |     |  |
| 6    | Front Board                 |     |  |
| 7    | Connect Board 7             |     |  |
| 8    | Connect Board 8             |     |  |
| 9    | Left Side Board             |     |  |
| 10   | Right Side Board            |     |  |
| 11   | Shelf 11                    |     |  |
| 12   | Left Side Board For Drawer  |     |  |
| 13   | Right Side Board For Drawer |     |  |
| 14   | Back Board For Drawer       |     |  |
| 15   | Bottom Board For Drawer     |     |  |
| 16   | Door For Drawer             |     |  |
| 17   | Back Board                  |     |  |

## Fittings Supplied

| CODE | ILLUSTRATION  | DESCRIPTION        | QTY |
|------|---------------|--------------------|-----|
| 18   | at the second | Connector Ø15x10.5 | 38  |
| 19   | S and         | Connector Ø12x10   | 12  |
| 20   | 0             | Cover              | 52  |
| 21   |               | Bamboo Cover       | 12  |
| 22   |               | Wood Plug Ø8x30    | 30  |
| 23   | STATA         | Screws M4x14       | 3   |
| 24   | S.M.M.M.Mar   | Screws M5x39       | 12  |
| 25   |               | Connection         | 3   |