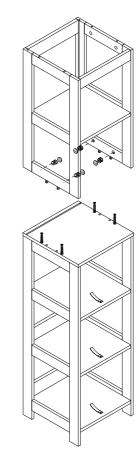

## Parts Supplied

| CODE | DESCRIPTION                 | QTY |  |
|------|-----------------------------|-----|--|
| 1    | Left Side Board             |     |  |
| 2    | Right Side Board            |     |  |
| 3    | Top Board                   |     |  |
| 4    | Shelf 4                     |     |  |
| 5    | Shelf 5                     |     |  |
| 6    | Front Board                 |     |  |
| 7    | Connect Board 7             |     |  |
| 8    | Connect Board 8             |     |  |
| 9    | Left Side Board             |     |  |
| 10   | Right Side Board            |     |  |
| 11   | Shelf 11                    |     |  |
| 12   | Left Side Board For Drawer  |     |  |
| 13   | Right Side Board For Drawer |     |  |
| 14   | Back Board For Drawer       |     |  |
| 15   | Bottom Board For Drawer     |     |  |
| 16   | Door For Drawer             |     |  |
| 17   | Back Board                  |     |  |

## Fittings Supplied

| CODE | ILLUSTRATION  | DESCRIPTION        | QTY |
|------|---------------|--------------------|-----|
| 18   | at the second | Connector Ø15x10.5 | 38  |
| 19   | S and         | Connector Ø12x10   | 12  |
| 20   | 0             | Cover              | 52  |
| 21   |               | Bamboo Cover       | 12  |
| 22   |               | Wood Plug Ø8x30    | 30  |
| 23   | STATA         | Screws M4x14       | 3   |
| 24   | S.M.M.M.Mar   | Screws M5x39       | 12  |
| 25   |               | Connection         | 3   |