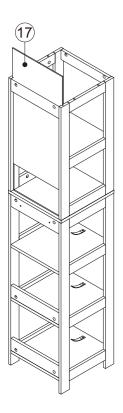

## Parts Supplied

| CODE | DESCRIPTION                 | QTY |  |
|------|-----------------------------|-----|--|
| 1    | Left Side Board             |     |  |
| 2    | Right Side Board            |     |  |
| 3    | Top Board                   |     |  |
| 4    | Shelf 4                     |     |  |
| 5    | Shelf 5                     |     |  |
| 6    | Front Board                 |     |  |
| 7    | Connect Board 7             |     |  |
| 8    | Connect Board 8             |     |  |
| 9    | Left Side Board             |     |  |
| 10   | Right Side Board            |     |  |
| 11   | Shelf 11                    |     |  |
| 12   | Left Side Board For Drawer  |     |  |
| 13   | Right Side Board For Drawer |     |  |
| 14   | Back Board For Drawer       |     |  |
| 15   | Bottom Board For Drawer     |     |  |
| 16   | Door For Drawer             |     |  |
| 17   | Back Board                  |     |  |