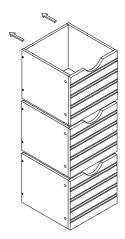

#### • Step 4

4-1

4-2

x8 20

4-3

• Step 5

#### • Step 6

6-1

WE TES

<mark>x12</mark> 19 Ì

x12 19 C.

<mark>x12</mark> 24

**x24** 20

6-2