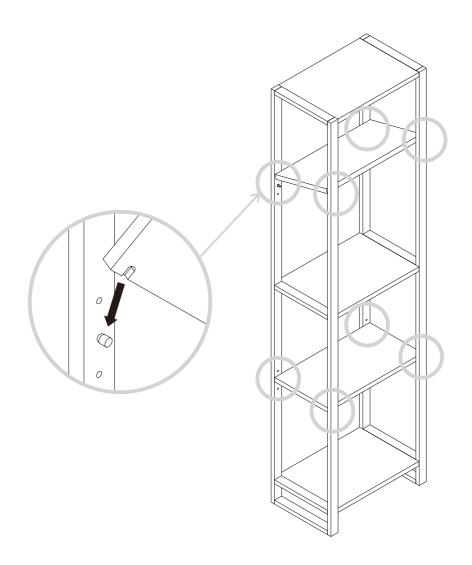

| pencil | tape<br>measure | electric drill | drill bit | spirit level |







#### • Step 2



• Step 3





#### • Step 4

4-1



4-2



• Step 5





#### A Wall Fixing Not Provided