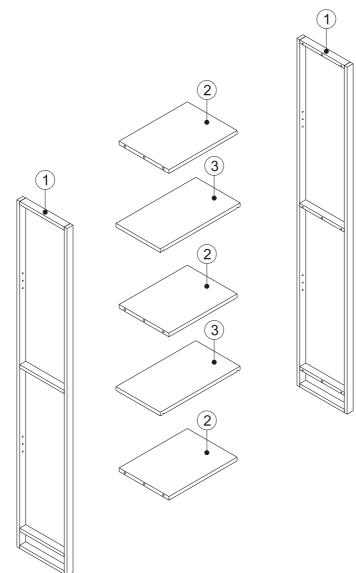

## Parts Supplied

| CODE | DESCRIPTION            |   |  |  |
|------|------------------------|---|--|--|
| 1    | Left /Right Side Board | 2 |  |  |
| 2    | Shelf 2                | 3 |  |  |
| 3    | Shelf 3                | 2 |  |  |