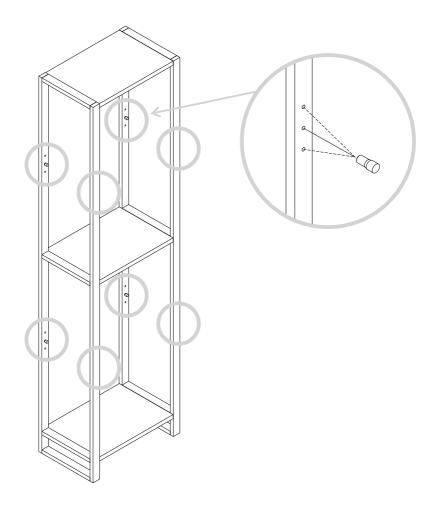

| pencil | tape<br>measure | electric drill | drill bit | spirit level |







#### • Step 2



• Step 3





#### • Step 4

4-1



4-2



• Step 5





#### A Wall Fixing Not Provided