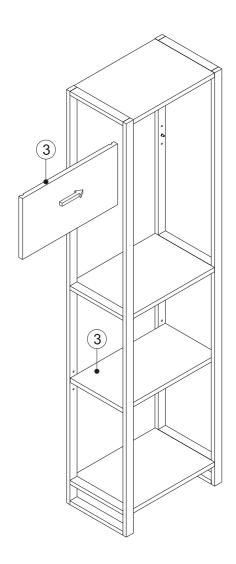

| pencil | tape<br>measure | electric drill | drill bit | spirit level |







#### • Step 2



• Step 3





#### • Step 4

4-1



4-2



• Step 5





#### A Wall Fixing Not Provided