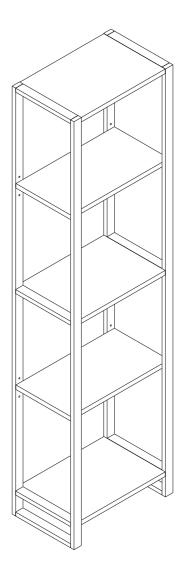

## Bamboo Tall Shelving Unit Fitting Instruction

253401



#### Before fitting the unit

- Check the pack and make sure that you have all parts.
- When you are ready to start, make sure that you have the right tools on hand, plenty of space and a clean dry area for product assembly.
- Keep children away from the work area and rememember that all small parts, plastic bags and tools should also be kept out of reach of children.
- Ensure there are no hidden service pipes and cables where you intended to drill.
- We do not recommend the use of power screwdrivers for the assembly of this product.
- Always ensure that screws locate exacly into pre-drilled pilot holes.
- Take care not to overtighten any of screws or any other fixings.

#### Fitting the unit

Using a spirit level and the unit as a template, mark the drill holes in the required location.