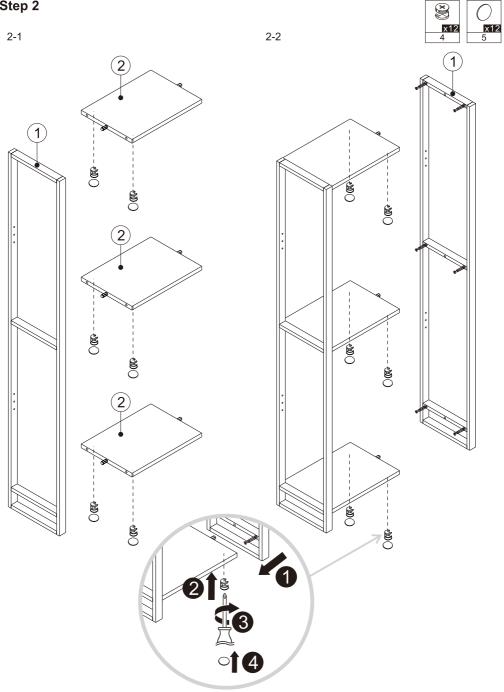

| pencil | tape<br>measure | electric drill | drill bit | spirit level |







#### • Step 2



• Step 3





#### • Step 4

4-1



4-2



• Step 5





#### A Wall Fixing Not Provided