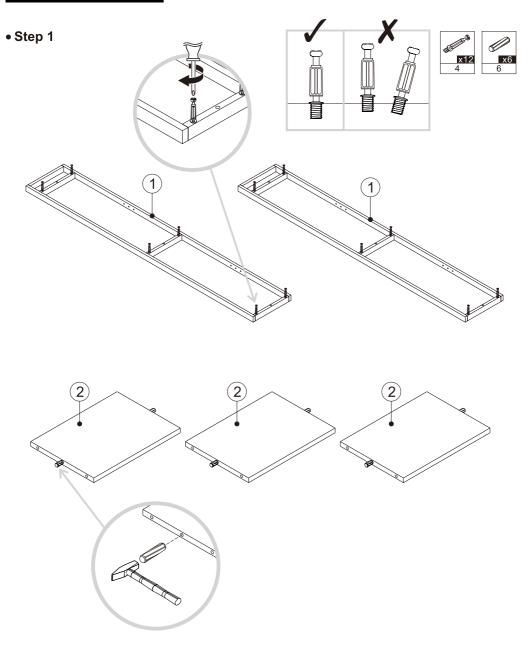

| pencil | tape<br>measure | electric drill | drill bit | spirit level |







#### • Step 2



• Step 3





#### • Step 4

4-1



4-2



• Step 5





#### A Wall Fixing Not Provided