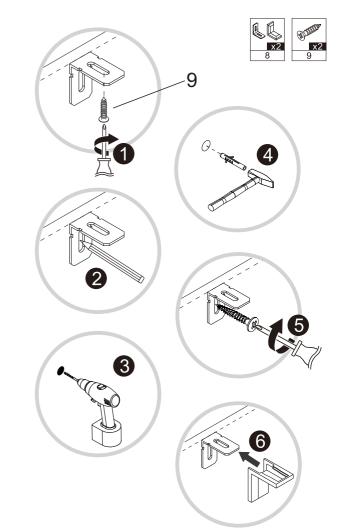

#### Fitting the unit

Using a spirit level and the unit as a template, mark the drill holes in the required location. Always double-check the position and your measurements of the product before drilling the holes.

**Fixing tip:** A piece of insulating tape or a couple of layers of masking tape applied to the wall before marking out the fixing holes will help stop the drill from wandering on tiled surfaces.

#### Warning

- In order to prevent overturning/falling down this product must be fastened to the wall.
- Wall fixings are not supplied with this pack as they will vary according to the type of walls you have. Ensure correct wall fixings are used for wall type.
- Do not fix to newly plastered or papered walls as chemical reactions can cause discolouration of the surface finish. When working near a basin or bath, insert the plug into the waste to avoid the possibility of losing any small parts.

#### A Wall Fixing Not Provided