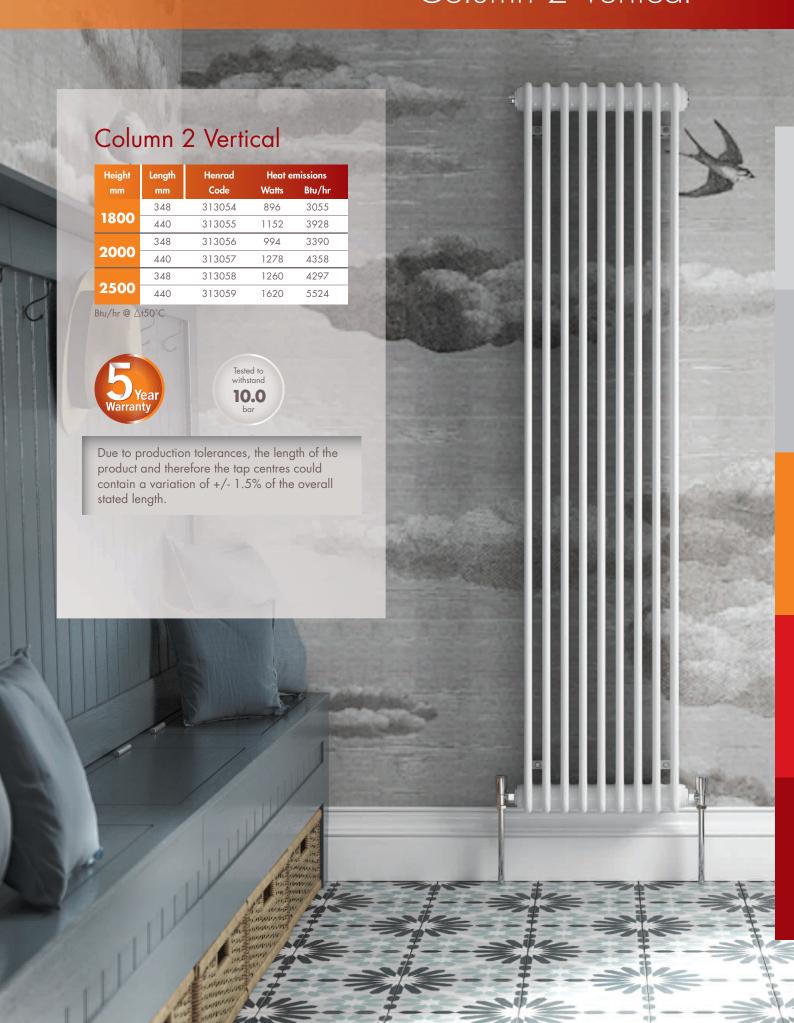

# Technical Data Column 2 Vertical





## Technical Data Column 2 Vertical

## Technical information

#### **Testing and Operating Pressures**

Henrad Column 2 Vertical has been independently tested to ensure these radiators perform to a maximum working pressure of 10.0 bar.

#### **Connections**

Each radiator comes with 1/2" inlet connections as standard.

#### **Paint Process**

Two coat paint process, each Henrad radiator is subjected to a multi-stage cleaning and paint process.

The final powder coat is Traffic white (RAL 9016) which is stoved and cooled to give a perfect finish.

All radiators are illustrated in Traffic white unless stated.

#### **Water Treatment**

Installation of the system should be properly flushed and fitted in accordance with the British Code of Practice for the Treatment of Water in Domestic H