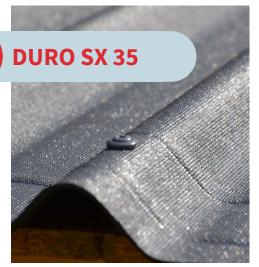

#### **Accessories**

For complete waterproofing for 20-years, ONDULINE DURO SX 35 can be fitted with a range of complementary accessories and fixings:

For maximum ventilation, **ONDUTISS** membranes are the recommended air permeable membrane to use with DURO SX 35 for all timber build structures.

A number of accessories and fixings are available to colour match the full range of **ONDULINE DURO SX 35** 

- sheets: Ridges
  - Verges

See the full range of accessories at www.onduline.co.uk