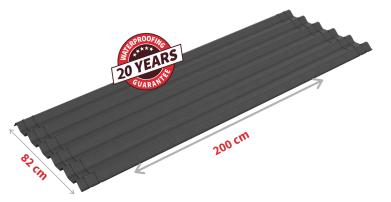

# **ONDULINE® DURO SX 35**

## Premium quality bituminous corrugated sheet with industrial aesthetics for a professional finish

#### **Technical characteristics**

| Length                       | L | 200 cm              |
|------------------------------|---|---------------------|
| Width                        |   | 82 cm               |
| Thickness                    |   | 3.5 mm              |
| Height of corrugation        | Н | 38 mm               |
| Pitch of corrugation         | Р | 96 mm               |
| Product surface              |   | 1.64 m <sup>2</sup> |
| Weight of product            |   | 5.9 kg              |
| Weight per product surface   |   | 3.62 kg/m²          |
| Corrugations / Flat sections |   | 6/5                 |