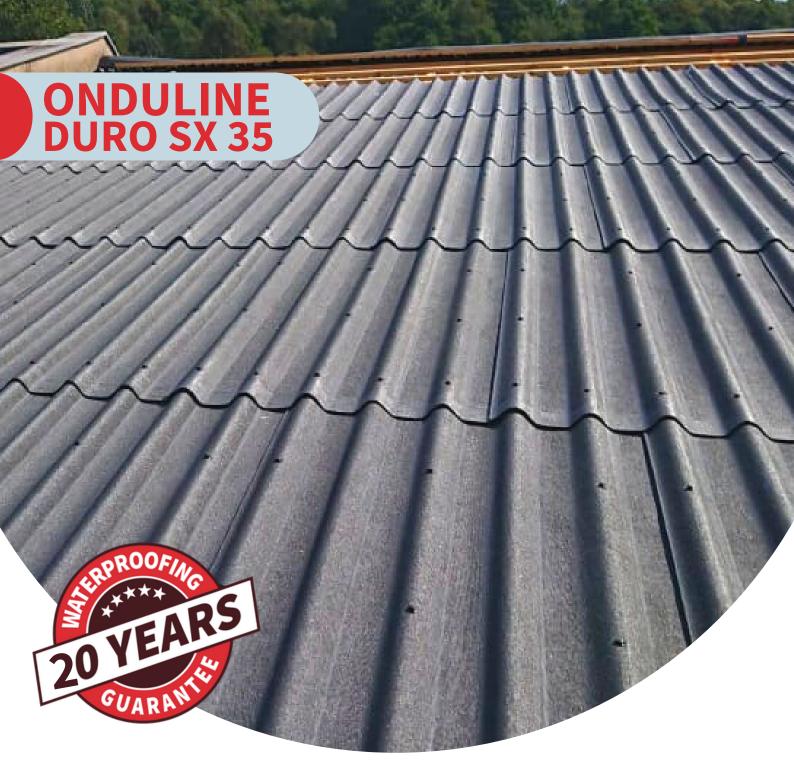

# **ONDULINE® DURO SX 35**

## Premium quality bituminous corrugated sheet with industrial aesthetics for a professional finish