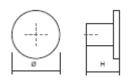

#### Sizes:

| Model    | Ø  | Н  |
|----------|----|----|
| 0168-026 | 26 | 18 |
| 0168-041 | 41 | 25 |