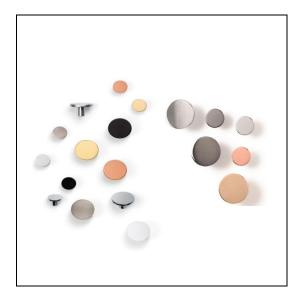

## Finish:

Polished chrome Polished black nickel Polished chrome Polished brass Matt chrome Brushed nickel Brushed copper Brushed gold Matt black Matt white