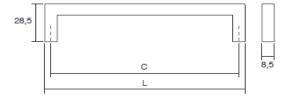

#### Sizes:

| Model    | L   | С     |
|----------|-----|-------|
| 0056-128 | 128 | 136,5 |
| 0056-160 | 160 | 168,5 |
| 0056-192 | 192 | 200,5 |
| 0056-320 | 320 | 328,5 |
| 0056-492 | 492 | 500,5 |