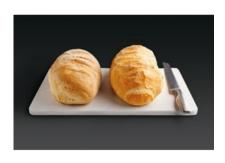

### ADD STEAM FOR CRISPIER BAKING

In addition to all your standard oven functions, the PlusSteam function in this SteamBake oven adds steam at the beginning of the baking process. The steam cooking keeps the dough moist on the surface to create a golden colour and tasty crust, while the heart stays soft and tender.

### SteamBake - for perfect baking results You take pride in baking bread, pies and cake and want them to not only taste great but also look amazing. By

using SteamBake your bake goods get a touch of steam for a glossier colour and crispier crust.