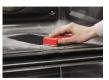

### A self-cleaning oven

With one touch of the Pyrolytic cleaning function, dirt, grease and food residue in the oven is converted into ash that you can easily wipe off with a damp cloth.