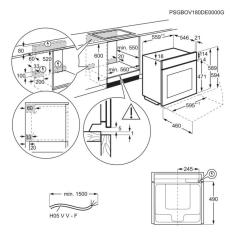

## **Product Specification**

| Product Installation   | Built_In                                                                |
|------------------------|-------------------------------------------------------------------------|
| Product Typology       | BI_Oven_Electric                                                        |
| Product Classification | Performance                                                             |
| Туре                   | Single                                                                  |
| Installation           | BI                                                                      |
| Size                   | 60x60                                                                   |
| Oven Energy            | Electrical                                                              |
| Cooking                | Fan + Ring                                                              |
| Cleaning top oven      | Pyrolytic                                                               |
| Cleaning bottom oven   | No                                                                      |
| Nø of cavities         | 1                                                                       |
| Design family          | Mastery Range                                                           |
| Main colour            | Stainless steel with antifingerprint                                    |
| Control Panel material | Glass & Stainless steel mix with anti-<br>fingerprint                   |
| Type of doors          | 1 Horizontal stripe, Brand Logo on Trim, KR Graphic, Smiley cut-out big |
| Type of handle         | Metal                                                                   |
| Door type bottom oven  | No                                                                      |
| Door hinges            | Drop Down Removable, Soft closing,<br>Soft Opening                      |
| Drawer                 | No                                                                      |
| Control lamps          | No                                                                      |