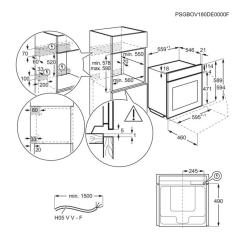

## **Product Specification**

| Product Installation   | Built_In                                                                |
|------------------------|-------------------------------------------------------------------------|
| Product Typology       | BI_Oven_Electric                                                        |
| Product Classification | Performance                                                             |
| Туре                   | Single                                                                  |
| Installation           | BI                                                                      |
| Size                   | 60x60                                                                   |
| Oven Energy            | Electrical                                                              |
| Cooking                | Fan + Ring                                                              |
| Cleaning top oven      | Pyrolytic                                                               |
| Cleaning bottom oven   | No                                                                      |
| Nø of cavities         | 1                                                                       |
| Design family          | Mastery Range                                                           |
| Main colour            | Stainless steel with antifingerprint                                    |
| Control Panel material | Glass & Stainless steel mix with anti-<br>fingerprint                   |
| Type of doors          | 1 Horizontal stripe, Brand Logo on Trim, KR Graphic, Smiley cut-out big |
| Type of handle         | Metal                                                                   |
| Door type bottom oven  | No                                                                      |
| Door hinges            | Drop Down Removable, Soft closing,<br>Soft Opening                      |
| Drawer                 | No                                                                      |
| Control lamps          | No                                                                      |