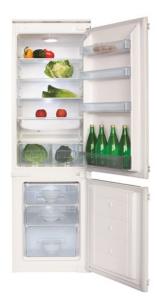

# MFC701 Integrated 70:30 combi fridge freezer

## Fridge features

- · Glass shelves: 5
- In-door balconies: 4

#### Freezer features

- 4 star rating
- 3 storage compartments