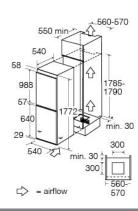

# MFC701 Integrated 70:30 combi fridge freezer

#### **Features**

- Interior light
- Height adjustable feet
- Control system: Mechanical

## Fridge features

- · Glass shelves: 5
- In-door balconies: 4

#### Freezer features

- 4 star rating
- 3 storage compartments

## **Technical specification**

- Noise efficiency class: C
- Total useable capacity: 242L net
  Freezing capacity: 3.5kg/24h
- Noise level: 39dBA
- Freezer net capacity: 60
- Fridge net capacity: 182
- Climate class: N-ST
- Max storage time (power failure): 11Refrigerant type: R600a
- UK plug
- Voltage/frequency: 220-240V/ 50

## Energy

- Energy consumption per annum: 221kW.h
- Energy rating: E