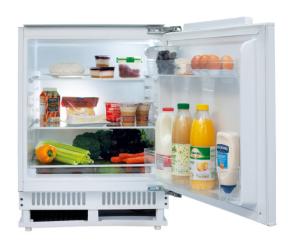

## **Features**

- Interior light
- Reversible doors
- Height adjustable feet
- Control system: Mechanical

## Fridge features

- Salad crispers: 2
- Part depth shelves: 1
- In-door balconies: 2
- Egg tray: 1
- Adjustable glass shelves: 2