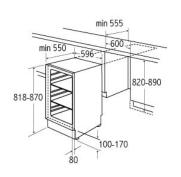

#### **Technical specification**

- Noise efficiency class: C
- Fixed hinges
- Fridge useable capacity: 135L net
- Total useable capacity: 135L net
- Noise level: 40dBA
- Mains cable: HO5VV-F
- Number of compressors: 1
- Power cable length: 180cm
- Rated power: 650WRefrigerant quantity: 28g
- Number of cores: 3
- Refrigerant type: Single compressor single system
- UK plug
- Voltage/frequency: 220-240/50