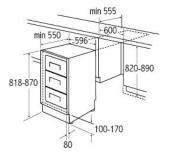

## MFU801 Integrated under counter freezer

## Features

- 4 star rating
- Automatic ice dispenser: 0
- Fast freeze/ super freeze
- 1 ice cube tray
- Temperature warning lightReversible doors
- Height adjustable feet
- · Control system: Mechanical

- **Technical specification**
- Noise efficiency class: C
- Fixed hinges
- Freezing capacity: 4.5kg/24h
- Total useable capacity: 95L net
- Noise level: 40dBA
- Mains cable: H05VV-F
- Max storage time (power failure): 11
- Number of compressors: 1
- Number of cores: 3
- Power cable length: 180cm
- UK plug

## Energy

- Energy consumption per annum: 176kW.h
- Energy rating: E