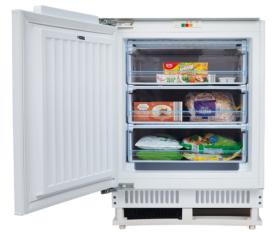

## MFU801 Integrated under counter freezer

## Features

- 4 star rating
- Automatic ice dispenser: 0
- Fast freeze/ super freeze
- 1 ice cube tray
- Temperature warning lightReversible doors
- Height adjustable feet
- · Control system: Mechanical

- **Technical specification**
- Noise efficiency class: C
- Fixed hinges
- Freezing capacity: 4.5kg/24h
- Total useable capacity: 95L net
- Noise level: 40dBA
- Mains cable: H05VV-F
- Max storage time (power failure): 11
- Number of compressors: 1
- Number of cores: 3
- Power cable length: 180cm
- UK plug