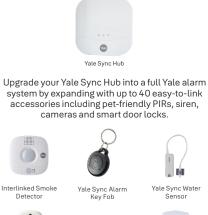

It's easy to link with your Yale Sync Smart Home Alarm allowing you to customise your system with up to 40 accessories, with the option to use no screws or tools, perfect if you are renting your home or moving homes.

With the Sync Smart Home Hub, Sync Alarm Motion Detector and other Sync Accessories you have a comprehensive security system with Yale's 180 years of security expertise behind it. In addition to this, the alarm system has the ability to use leading voice assistants to control your home alarm and have Philips Hue lights as an added deterrent.