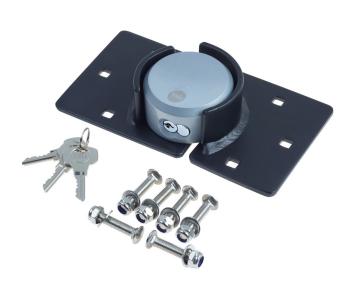

## Suitable for

Outdoors

Vans

Shed/Garage

- Hardened steel body for extra strength.
- Tested to EN12320:2012, to simulate forms of attack such as attack of the cylinder by cylinder extraction.
- Tested up to 240 hours for corrosion resistance to ensure protection against extreme weather conditions.
- Tested to 10,000 cycles (opening and closing) for optimum performance.
- Supplied with high security fixing bolts and pre-drilled with fixing holes for security and convenience.

## Specifications

| Description          | Heavy Duty Van Lock                                                                  |
|----------------------|--------------------------------------------------------------------------------------|
| Part no.             | Y400/65/57/1                                                                         |
| Body material        | Hardened Steel                                                                       |
| Hasp material        | Heavy Duty Steel                                                                     |
| Weight               | 2690g (2.69kg)                                                                       |
| Dimensions (mm)      | Padlock Diameter: 73 mm Padlock Depth: 38 mm Hasp Width: 211.5 mm Hasp Height:115 mm |
| Corrosion resistance | 240 hours                                                                            |
| Keys                 | 3 keys                                                                               |
| Pins                 | 6 pin cylinder                                                                       |
| Fixing bolts         | 6 x 80mm                                                                             |
| CEN rating           | 3                                                                                    |