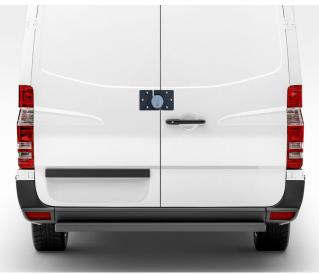

## Suitable for

Outdoors

Vans

Shed/Garage

- Hardened steel body for extra strength.
- Tested to EN12320:2012, to simulate forms of attack such as attack of the cylinder by cylinder extraction.
- Tested up to 240 hours for corrosion resistance to ensure protection against extreme weather conditions.
- Tested to 10,000 cycles (opening and closing) for optimum performance.
- Supplied with high security fixing bolts and pre-drilled with fixing holes for security and convenience.