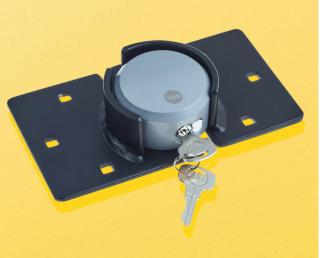

## Heavy Duty Van Lock with Increased Corrosion Resistance

The Yale Heavy Duty Van lock has been designed and tested to withstand the harshest conditions. The hardened steel padlock is cycle tested to 10,000 cycles, ensuring performance you would expect from a heavy duty Yale padlock.

## Suitable for

Outdoors

Vans

Shed/Garage

- Hardened steel body for extra strength.
- Tested to EN12320:2012, to simulate forms of attack such as attack of the cylinder by cylinder extraction.
- Tested up to 240 hours for corrosion resistance to ensure protection against extreme weather conditions.
- Tested to 10,000 cycles (opening and closing) for optimum performance.
- Supplied with high security fixing bolts and pre-drilled with fixing holes for security and convenience.