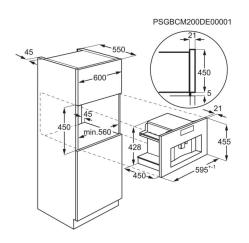

ultiCup setting is ideal for serving several guests at once. Use the responsive command wheel to select up to six coffees, which are made in one go. Providing exceptional coffee without the wait.

# Expertly foamed milk. Every time

The high-pressure steamer heats and foams milk to the ideal consistency for adding to coffee. Instant boiling water is also great for teas and other hot drinks.

- Coffee machine for built-in installation
- Cool light illuminates the coffee outlet
- · Coffee grinder capacity: 350 gr
- · Suitable for pregrounded coffee
- Auto start function
- Water tank capacity: 2.5 I
- · Two separate heaters for coffee and for hot water
- Indicator for full used coffee drawer
- Water refill indicator
- · Coffee beans refill indicator



KKA894500T

**Product Specification**