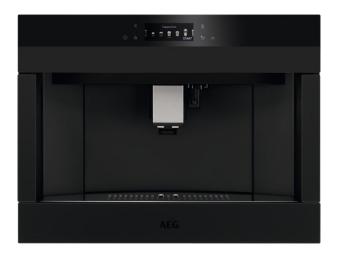

#### KKA894500T

#### Barista-level coffee. Served to taste

Connoisseurs can select from a range of hot drinks with the integrated Coffee Machine from AEG. The at-home solution enables barista-level coffee, from an intense espresso to a frothy cappuccino, as well as a wide selection of other hot drinks. Everything made to taste using the highly-responsive command wheel with clear colour

### **Product Benefits & Features**