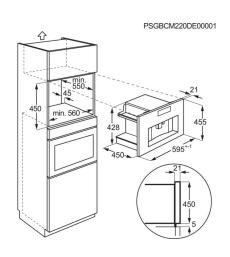

tiCup setting is ideal for serving several guests at once. Use the responsive command wheel to select up to six coffees, which are made in one go. Providing exceptional coffee without the wait.

# Expertly foamed milk. Every time

The high-pressure steamer heats and foams milk to the ideal consistency for adding to coffee. Instant boiling water is also great for teas and other hot drinks.

- Coffee machine for built-in installation
- Cool light illuminates the coffee outlet
- · Coffee grinder capacity: 350 gr
- · Suitable for pregrounded coffee
- Auto start function
- Water tank capacity: 2.5 I
- · Two separate heaters for coffee and for hot water
- Indicator for full used coffee drawer
- Water refill indicator
- · Coffee beans refill indicator



KKA894500T

**Product Specification**