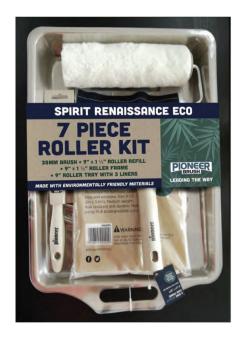

## **Contains**

- 1 x Paper Pulp Roller Tray to be used with the Recycled PET Inserts 3 x Recycled PET Inserts
  - 1 x 9"x1.5" four-wire cage frame with handle and end caps manufactured using bamboo composite
- 1 x 9" x 1.5" Roller Sleeve manufactured from 100% recycled woven polyester fabric
- 1 x Spirit Renaissance eco 38mm paint brush with Technofil synthetic bristles and bamboo composite handle