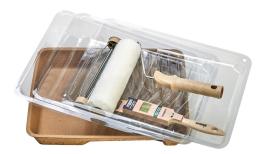

## **Contains**

- 1 x Paper Pulp Roller Tray to be used with the Recycled PET Inserts 3 x Recycled PET Inserts
  - 1 x 9"x1.5" four-wire cage frame with handle and end caps manufactured using bamboo composite
- 1 x 9" x 1.5" Roller Sleeve manufactured from 100% recycled woven polyester fabric
- 1 x Spirit Renaissance eco 38mm paint brush with Technofil synthetic bristles and bamboo composite handle