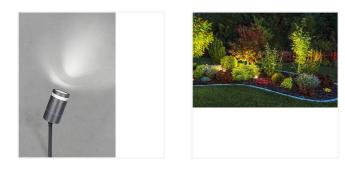

## Application

Commercial, Garden, Hospitality

Marinus IP65 GU10 Spike Light Anthracite Code: 4L2/2004

**Marinus** 

## **Product Features**

- Made with corrosion proof marine grade stainless steel (316) which offers greater protection from harsh environments and outdoor elements. Salt spray tested for 96 hours making it perfect for coastal locations.
- Sleek and stylish glass halo edging provides an atmospheric lighting design effect in the illuminated area
- Also available as a multipack.

- Compatible with smart GU10 bulbs. Make your lights smart and control them via the WiZ App. Choose from over 16 million colours and adjust the colour temperature and brightness of your lights to create the perfect outdoor atmosphere.
- Co-ordinating Bi--Directional and Single Directional lights available in the Marinus Range.