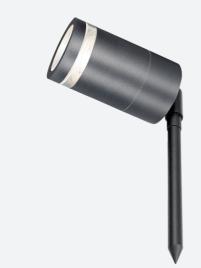

## Application

Commercial, Garden, Hospitality

Marinus IP65 GU10 Spike Light Anthracite Code: 4L2/2004

**Marinus** 

## **Product Features**

- Made with corrosion proof marine grade stainless steel (316) which offers greater protection from harsh environments and outdoor elements. Salt spray tested for 96 hours making it perfect for coastal locations.
- Sleek and stylish glass halo edging provides an atmospheric lighting design effect in the illuminated area
- Also available as a multipack.

- Compatible with smart GU10 bulbs. Make your lights smart and control them via the WiZ App. Choose from over 16 million colours and adjust the colour temperature and brightness of your lights to create the perfect outdoor atmosphere.
- Co-ordinating Bi--Directional and Single Directional lights available in the Marinus Range.