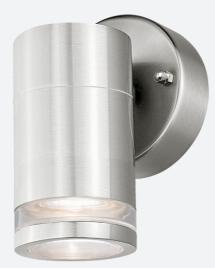

## **Marinus**

Application

Commercial, Garden, Hospitality

Marinus IP44 GU10 Wall Light Stainless Steel Code: 4L2/3001

## **Product Features**

- Made with corrosion proof marine grade stainless steel (316) which offers greater protection from harsh environments and outdoor elements. Salt spray tested for 96 hours making it perfect for coastal locations.
- Compatible with smart GU10 bulbs. Make your lights smart and control them via the WiZ App. Choose from over 16 million colours and adjust the colour temperature and brightness of your lights to create the perfect outdoor atmosphere.
- Co-ordinating Bi- Directional and Spike lights available in the Marinus Range.