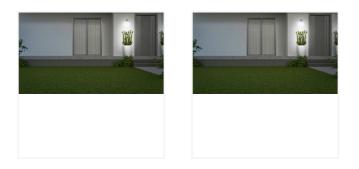

| • | Glass halo edging provides an atmospheric lighting design affect in the illuminated |
|---|-------------------------------------------------------------------------------------|
|   | area.                                                                               |

• Also available as a multipack.

• IP44. Suitable for outdoor use

| Technical Information |
|-----------------------|
| GU10                  |
| Stainless Steel       |
| IP44                  |
| 1                     |
| External              |
| Wall                  |
| 4                     |
| Yes                   |
| 60 mm                 |
| 135 mm                |
|                       |