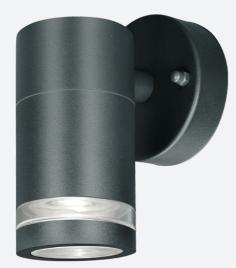

Application

Commercial, Garden, Hospitality

Marinus IP44 GU10 Wall Light Anthracite Code: 4L2/3003

Marinus

| Technical Information |            |
|-----------------------|------------|
| Light Source          | GU10       |
| Colour / Finish       | Anthracite |
| IP Rating             | IP44       |
| Class Protection      | ]          |
| Internal / External   | External   |
| Mounting Option       | Wall       |
| Warranty (Years)      | 4          |
| CE Mark               | Yes        |
| Diameter              | 60 mm      |
| Height                | 135 mm     |