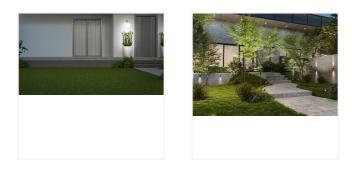

Application

Commercial, Garden, Hospitality

Marinus IP44 GU10 Wall Light Anthracite Code: 4L2/3003

Marinus

## **Product Features**

- Made with corrosion proof marine grade stainless steel (316) which offers greater protection from harsh environments and outdoor elements. Salt spray tested for 96 hours making it perfect for coastal locations.
- Glass halo edging provides an atmospheric lighting design affect in the illuminated area.
- Co-ordinating Bi- Directional and Spike lights available in the Marinus Range.
- IP44. Suitable for outdoor use
- Compatible with smart GU10 bulbs. Make your lights smart and control them via the WiZ App. Choose from over 16 million colours and adjust the colour temperature and brightness of your lights to create the perfect outdoor atmosphere.
- Also available as a multipack.