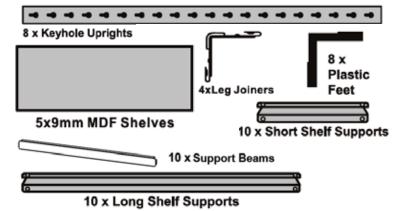

# **5 TIER MDF SHELVING**

**HJ328** 

# **ASSEMBLY INSTRUCTIONS**

Handle and Dispose of Parts

**SET UP** 

- 2 PEOPLE REQUIRED
- PROTECT FLOOR WITH MAT
- WEAR GLOVES WHEN ASSEMBLING
- ENSURE COMPONENTS ARE IN GOOD CONDITION BEFORE ASSEMBLING
- SET POWER TOOLS TO LOW SPEED
- DO NOT TIGHTEN SCREWS UNTIL FULLY ASSEMBLED
- HAMMER REQUIRED