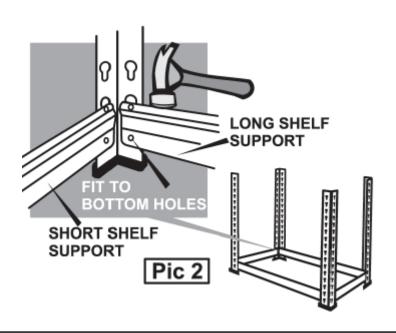

### STEP 2

 ATTACH SHORT AND LONG SUPPORTS IN BOTTOM 2 KEYHOLES AND TAP WITH HAMMER UNTIL SLOTTED IN. x2