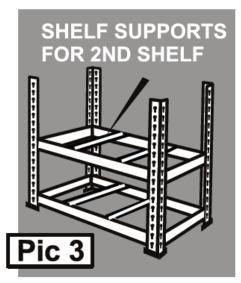

# **5 TIER MDF SHELVING**

**HJ328** 

# **ASSEMBLY INSTRUCTIONS**













Handle and Dispose of Parts



**SET UP** 

- 2 PEOPLE REQUIRED
- PROTECT FLOOR WITH MAT
- WEAR GLOVES WHEN ASSEMBLING
- ENSURE COMPONENTS ARE IN GOOD CONDITION BEFORE ASSEMBLING
- SET POWER TOOLS TO LOW SPEED
- DO NOT TIGHTEN SCREWS UNTIL FULLY ASSEMBLED
- HAMMER REQUIRED

### **PARTS**





 ATTACH PLASTIC FEET TO KEYHOLE UPRIGHTS x4



### STEP 2

 ATTACH SHORT AND LONG SUPPORTS IN BOTTOM 2 KEYHOLES AND TAP WITH HAMMER UNTIL SLOTTED IN. x2





# **5 TIER MDF SHELVING**

**HJ328** 

# **ASSEMBLY INSTRUCTIONS**













Handle and





Watch the Assembly Video!

## STEP 3

 ADD 2 SUPPORT BEAMS FOR EACH SHELF AS SHOWN.



### STEP 4

 REPEAT STEPS 2 AND 3 FOR THE 2nd SHELF POSITION.



#### STEP 5

- IF BUILDING A WORK BENCH, ADD 2 LONG SUPPORTS WITH A CENTRE BEAM FOR THE TOP.
- REPEAT STEPS 2-5 FOR A 2nd UNIT.





# **5 TIER MDF SHELVING**

**HJ328** 

# **ASSEMBLY INSTRUCTIONS**















Handle and Dispose of Parts Properly



Watch the Assembly Video!

## STEP 6

- IF MAKING SHELVING UNIT, USE LEG JOINERS TO CONNECT AN ADDITIONAL KEYHOLE UPRIGHT TO EACH FRAME.
- POSITION UPRIGHT AT AN OUTWARD ANGLE AND HAMMER FIRMLY IN PLACE TO STRAIGHTEN.



#### STEP 7

 REPEAT STEPS 2-3 FOR 5th, 4th, AND 3rd SHELVING POSITION (WORKING DOWNWARDS).

## SHELF POSITION RECOMMENDATIONS



# STEP 8

 SLOT MDF SHELVES INTO PLACE AND ATTACH REMAINING PLASTIC FEET TO THE TOP OF THE UNIT.