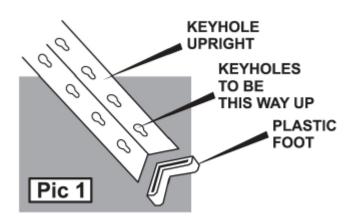

# **5 TIER MDF SHELVING**

**HJ328** 

# **ASSEMBLY INSTRUCTIONS**













Handle and Dispose of Parts



**SET UP** 

- 2 PEOPLE REQUIRED
- PROTECT FLOOR WITH MAT
- WEAR GLOVES WHEN ASSEMBLING
- ENSURE COMPONENTS ARE IN GOOD CONDITION BEFORE ASSEMBLING
- SET POWER TOOLS TO LOW SPEED
- DO NOT TIGHTEN SCREWS UNTIL FULLY ASSEMBLED
- HAMMER REQUIRED

### **PARTS**





 ATTACH PLASTIC FEET TO KEYHOLE UPRIGHTS x4



### STEP 2

 ATTACH SHORT AND LONG SUPPORTS IN BOTTOM 2 KEYHOLES AND TAP WITH HAMMER UNTIL SLOTTED IN. x2





# **5 TIER MDF SHELVING**

**HJ328** 

# **ASSEMBLY INSTRUCTIONS**













Handle and





Watch the Assembly Video!

## STEP 3

 ADD 2 SUPPORT BEAMS FOR EACH SHELF AS SHOWN.



### STEP 4

 REPEAT STEPS 2 AND 3 FOR THE 2nd SHELF POSITION.



#### STEP 5

- IF BUILDING A WORK BENCH, ADD 2 LONG SUPPORTS WITH A CENTRE BEAM FOR THE TOP.
- REPEAT STEPS 2-5 FOR A 2nd UNIT.





# **5 TIER MDF SHELVING**

**HJ328** 

# **ASSEMBLY INSTRUCTIONS**















Handle and Dispose of Parts Properly



Watch the Assembly Video!

## STEP 6

- IF MAKING SHELVING UNIT, USE LEG JOINERS TO CONNECT AN ADDITIONAL KEYHOLE UPRIGHT TO EACH FRAME.
- POSITION UPRIGHT AT AN OUTWARD ANGLE AND HAMM