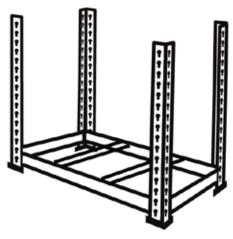

## STEP 3

 ADD 2 SUPPORT BEAMS FOR EACH SHELF AS SHOWN.

### STEP 4

 REPEAT STEPS 2 AND 3 FOR THE 2nd SHELF POSITION.