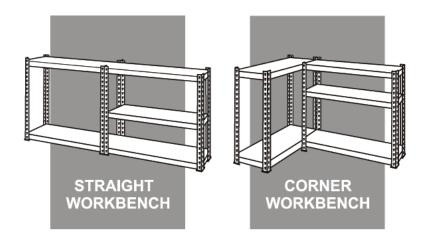

#### STEP 5

- IF BUILDING A WORK BENCH, ADD 2 LONG SUPPORTS WITH A CENTRE BEAM FOR THE TOP.
- REPEAT STEPS 2-5 FOR A 2nd UNIT.