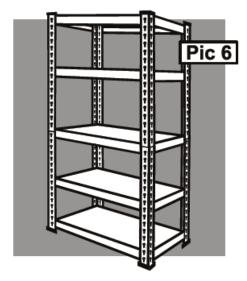

# STEP 8

 SLOT MDF SHELVES INTO PLACE AND ATTACH REMAINING PLASTIC FEET TO THE TOP OF THE UNIT.