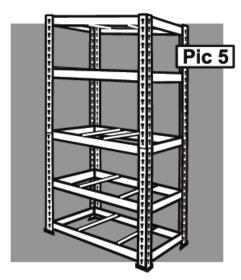

MS FOR EACH SHELF AS SHOWN.



### STEP 4

 REPEAT STEPS 2 AND 3 FOR THE 2nd SHELF POSITION.



#### STEP 5

- IF BUILDING A WORK BENCH, ADD 2 LONG SUPPORTS WITH A CENTRE BEAM FOR THE TOP.
- REPEAT STEPS 2-5 FOR A 2nd UNIT.





# **5 TIER MDF SHELVING**

**HJ328** 

# **ASSEMBLY INSTRUCTIONS**















Handle and Dispose of Parts Properly



Watch the Assembly Video!

## STEP 6

- IF MAKING SHELVING UNIT, USE LEG JOINERS TO CONNECT AN ADDITIONAL KEYHOLE UPRIGHT TO EACH FRAME.
- POSITION UPRIGHT AT AN OUTWARD ANGLE AND HAMMER FIRMLY IN PLACE TO STRAIGHTEN.



#### STEP 7

 REPEAT STEPS 2-3 FOR 5th, 4th, AND 3rd SHELVING POSITION (WORKING DOWNWARDS).

## SHELF POSITION RECOMMENDATIONS



# STEP 8

 SLOT MDF SHELVES INTO PLACE AND ATTACH REMAINING PLASTIC FEET TO THE TOP OF THE UNIT.