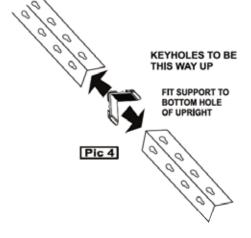

### STEP 2

 ATTACH SHORT AND LONG SUPPORTS IN BOTTOM 2 KEYHOLES AND TAP WITH HAMMER UNTIL SLOTTED IN. x2