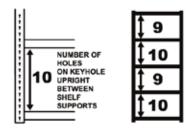

INSTRUCTIONS**













Handle and





Watch the Assembly Video!

## STEP 3

 ADD 2 SUPPORT BEAMS FOR EACH SHELF AS SHOWN.



### STEP 4

 REPEAT STEPS 2 AND 3 FOR THE 2nd SHELF POSITION.



#### STEP 5

- IF BUILDING A WORK BENCH, ADD 2 LONG SUPPORTS WITH A CENTRE BEAM FOR THE TOP.
- REPEAT STEPS 2-5 FOR A 2nd UNIT.





# **5 TIER MDF SHELVING**

**HJ328** 

# **ASSEMBLY INSTRUCTIONS**















Handle and Dispose of Parts Properly



Watch the Assembly Video!

## STEP 6

- IF MAKING SHELVING UNIT, USE LEG JOINERS TO CONNECT AN ADDITIONAL KEYHOLE UPRIGHT TO EACH FRAME.
- POSITION UPRIGHT AT AN OUTWARD ANGLE AND HAMMER FIRMLY IN PLACE TO STRAIGHTEN.



#### STEP 7

 REPEAT STEPS 2-3 FOR 5th, 4th, AND 3rd SHELVING POSITION (WORKING DOWNWARDS).

## SHELF POSITION RECOMMENDATIONS



# STEP 8

 SLOT MDF SHELVES INTO PLACE AND ATTACH REMAINING PLASTIC FEET TO THE TOP OF THE UNIT.