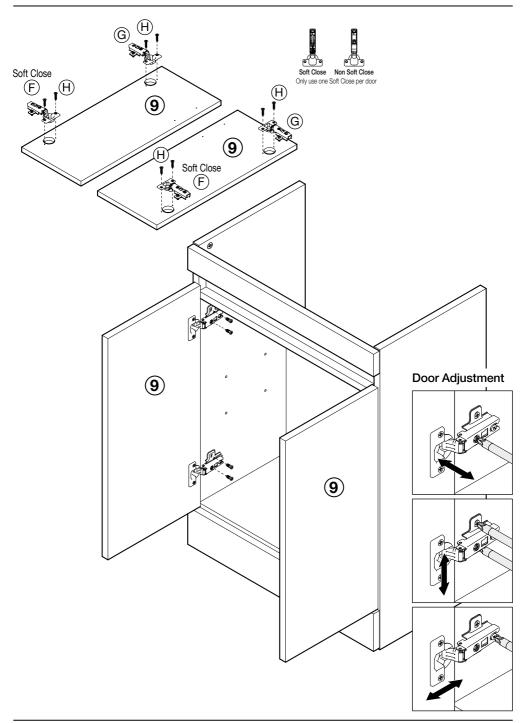

s does not affect your statutory rights. In addition if you require replacement parts, your local Wickes branch will be happy to assist.

**Cleaning:** Clean with warm water, a clean cloth or soft sponge. Use household domestic cleaning products that have no abrasive ingredients. Then wipe with fresh water, removing all traces of cleaning agent, to prevent streaks forming. Dry the surface with a clean, absorbent cloth or paper towels.

The following cleaning agents should not be used under any circumstances:

- Scouring and abrasive agent (abrasive powders, scouring pads, steel wool)
- Polish, washing powder, furniture cleaner or bleach
- · Detergents with strong acids and acidic salts
- · Steam cleaning equipment

### Tools required (not supplied)



# **Parts supplied**























#### FITTING THE BASIN