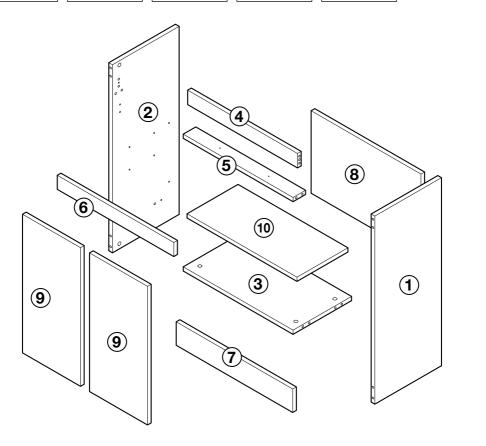

es branch. This does not affect your statutory rights. In addition if you require replacement parts, your local Wickes branch will be happy to assist.

**Cleaning:** Clean with warm water, a clean cloth or soft sponge. Use household domestic cleaning products that have no abrasive ingredients. Then wipe with fresh water, removing all traces of cleaning agent, to prevent streaks forming. Dry the surface with a clean, absorbent cloth or paper towels.

The following cleaning agents should not be used under any circumstances:

- Scouring and abrasive agent (abrasive powders, scouring pads, steel wool)
- Polish, washing powder, furniture cleaner or bleach
- · Detergents with strong acids and acidic salts
- · Steam cleaning equipment

### Tools required (not supplied)



# **Parts supplied**























#### FITTING THE BASIN