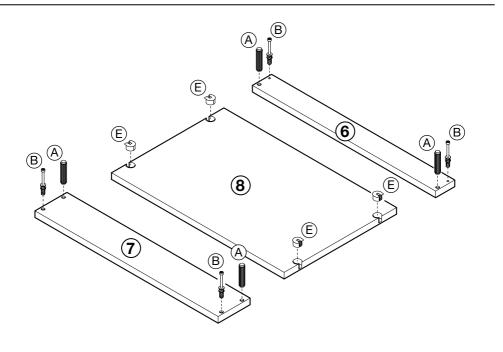

h. This does not affect your statutory rights. In addition if you require replacement parts, your local Wickes branch will be happy to assist.

**Cleaning:** Clean with warm water, a clean cloth or soft sponge. Use household domestic cleaning products that have no abrasive ingredients. Then wipe with fresh water, removing all traces of cleaning agent, to prevent streaks forming. Dry the surface with a clean, absorbent cloth or paper towels.

The following cleaning agents should not be used under any circumstances:

- Scouring and abrasive agent (abrasive powders, scouring pads, steel wool)
- Polish, washing powder, furniture cleaner or bleach
- · Detergents with strong acids and acidic salts
- · Steam cleaning equipment

### Tools required (not supplied)



# **Parts supplied**























#### FITTING THE BASIN