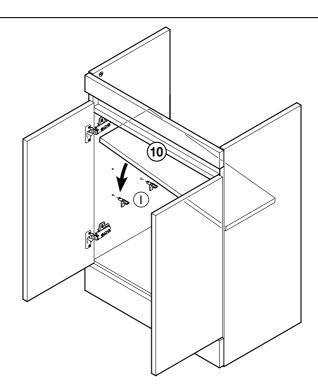

does not affect your statutory rights. In addition if you require replacement parts, your local Wickes branch will be happy to assist.

**Cleaning:** Clean with warm water, a clean cloth or soft sponge. Use household domestic cleaning products that have no abrasive ingredients. Then wipe with fresh water, removing all traces of cleaning agent, to prevent streaks forming. Dry the surface with a clean, absorbent cloth or paper towels.

The following cleaning agents should not be used under any circumstances:

- Scouring and abrasive agent (abrasive powders, scouring pads, steel wool)
- Polish, washing powder, furniture cleaner or bleach
- · Detergents with strong acids and acidic salts
- · Steam cleaning equipment

### Tools required (not supplied)



# **Parts supplied**























#### FITTING THE BASIN