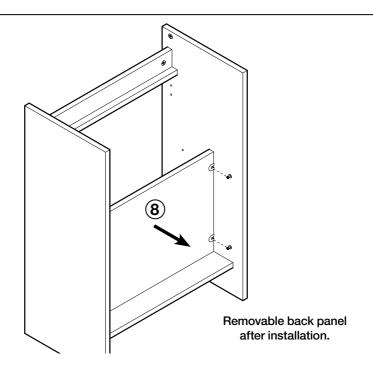

This does not affect your statutory rights. In addition if you require replacement parts, your local Wickes branch will be happy to assist.

**Cleaning:** Clean with warm water, a clean cloth or soft sponge. Use household domestic cleaning products that have no abrasive ingredients. Then wipe with fresh water, removing all traces of cleaning agent, to prevent streaks forming. Dry the surface with a clean, absorbent cloth or paper towels.

The following cleaning agents should not be used under any circumstances:

- Scouring and abrasive agent (abrasive powders, scouring pads, steel wool)
- Polish, washing powder, furniture cleaner or bleach
- · Detergents with strong acids and acidic salts
- · Steam cleaning equipment

### Tools required (not supplied)



# **Parts supplied**























#### FITTING THE BASIN