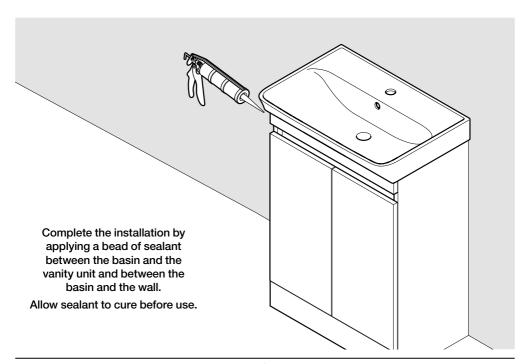

rights. In addition if you require replacement parts, your local Wickes branch will be happy to assist.

**Cleaning:** Clean with warm water, a clean cloth or soft sponge. Use household domestic cleaning products that have no abrasive ingredients. Then wipe with fresh water, removing all traces of cleaning agent, to prevent streaks forming. Dry the surface with a clean, absorbent cloth or paper towels.

The following cleaning agents should not be used under any circumstances:

- Scouring and abrasive agent (abrasive powders, scouring pads, steel wool)
- Polish, washing powder, furniture cleaner or bleach
- · Detergents with strong acids and acidic salts
- · Steam cleaning equipment

### Tools required (not supplied)



# **Parts supplied**























#### FITTING THE BASIN