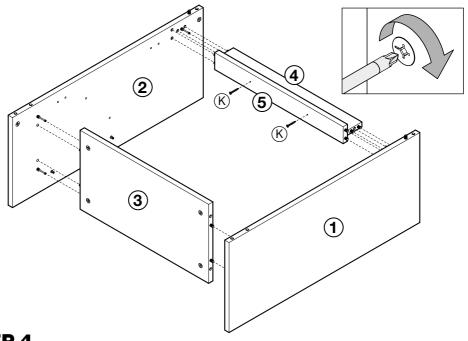

nch. This does not affect your statutory rights. In addition if you require replacement parts, your local Wickes branch will be happy to assist.

**Cleaning:** Clean with warm water, a clean cloth or soft sponge. Use household domestic cleaning products that have no abrasive ingredients. Then wipe with fresh water, removing all traces of cleaning agent, to prevent streaks forming. Dry the surface with a clean, absorbent cloth or paper towels.

The following cleaning agents should not be used under any circumstances:

- Scouring and abrasive agent (abrasive powders, scouring pads, steel wool)
- Polish, washing powder, furniture cleaner or bleach
- · Detergents with strong acids and acidic salts
- · Steam cleaning equipment

### Tools required (not supplied)



# **Parts supplied**























#### FITTING THE BASIN