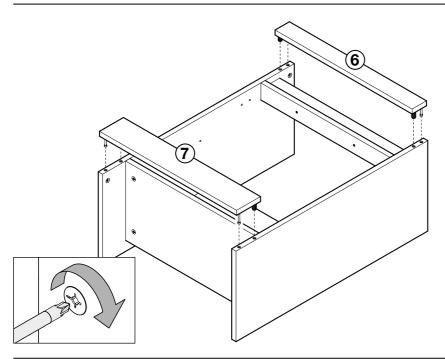

his does not affect your statutory rights. In addition if you require replacement parts, your local Wickes branch will be happy to assist.

**Cleaning:** Clean with warm water, a clean cloth or soft sponge. Use household domestic cleaning products that have no abrasive ingredients. Then wipe with fresh water, removing all traces of cleaning agent, to prevent streaks forming. Dry the surface with a clean, absorbent cloth or paper towels.

The following cleaning agents should not be used under any circumstances:

- Scouring and abrasive agent (abrasive powders, scouring pads, steel wool)
- Polish, washing powder, furniture cleaner or bleach
- · Detergents with strong acids and acidic salts
- · Steam cleaning equipment

### Tools required (not supplied)



# **Parts supplied**























#### FITTING THE BASIN