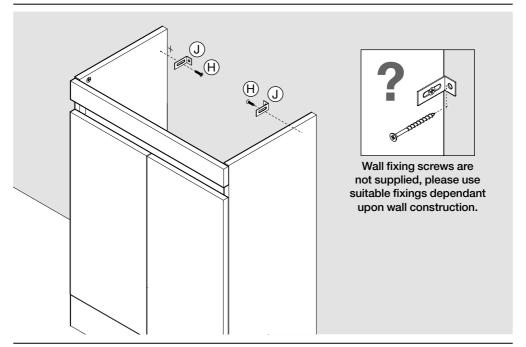

#### Please read these instructions before installation.

**Safety:** Handle the product with care. When drilling walls check for hidden pipes and electric cables. Use safety eye wear when drilling. Keep all small parts and screws away from children. This is a heavy item so seek help when handling and installing if necessary.