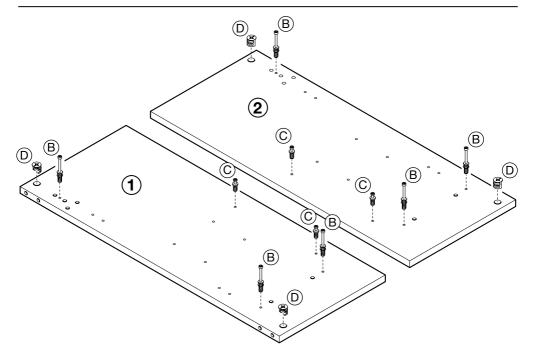

branch. This does not affect your statutory rights. In addition if you require replacement parts, your local Wickes branch will be happy to assist.

**Cleaning:** Clean with warm water, a clean cloth or soft sponge. Use household domestic cleaning products that have no abrasive ingredients. Then wipe with fresh water, removing all traces of cleaning agent, to prevent streaks forming. Dry the surface with a clean, absorbent cloth or paper towels.

The following cleaning agents should not be used under any circumstances:

- Scouring and abrasive agent (abrasive powders, scouring pads, steel wool)
- Polish, washing powder, furniture cleaner or bleach
- · Detergents with strong acids and acidic salts
- · Steam cleaning equipment

### Tools required (not supplied)



# **Parts supplied**























#### FITTING THE BASIN