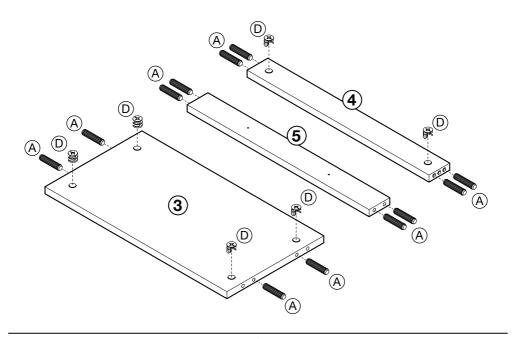

ranch. This does not affect your statutory rights. In addition if you require replacement parts, your local Wickes branch will be happy to assist.

**Cleaning:** Clean with warm water, a clean cloth or soft sponge. Use household domestic cleaning products that have no abrasive ingredients. Then wipe with fresh water, removing all traces of cleaning agent, to prevent streaks forming. Dry the surface with a clean, absorbent cloth or paper towels.

The following cleaning agents should not be used under any circumstances:

- Scouring and abrasive agent (abrasive powders, scouring pads, steel wool)
- Polish, washing powder, furniture cleaner or bleach
- · Detergents with strong acids and acidic salts
- · Steam cleaning equipment

### Tools required (not supplied)



# **Parts supplied**























#### FITTING THE BASIN