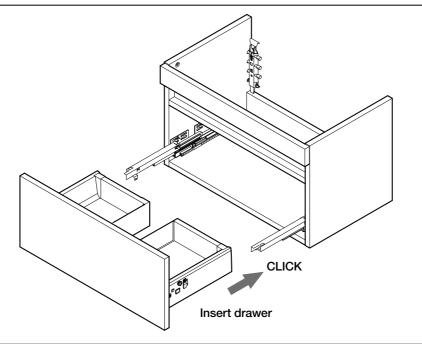

rights. In addition if you require replacement parts, your local Wickes branch will be happy to assist.

**Cleaning:** Clean with warm water, a clean cloth or soft sponge. Use household domestic cleaning products that have no abrasive ingredients. Then wipe with fresh water, removing all traces of cleaning agent, to prevent streaks forming. Dry the surface with a clean, absorbent cloth or paper towels.

- The following cleaning agents should not be used under any circumstances:
- Scouring and abrasive agent (abrasive powders, scouring pads, steel wool)
- Polish, washing powder, furniture cleaner or bleach
- Detergents with strong acids and acidic salts
- Steam cleaning equipment

Version 1



# **Parts supplied**



# STEP 1, Release and separate the drawer runners

























## STEP 13, Drawer adjustment



#### STEP 14, Secure mounting brackets



#### STEP 15, Hang the cabinet



## **FITTING THE BASIN**



Complete the installation by applying a bead of sealant between the basin and the vanity unit and between the basin and the wall.

Allow sealant to cure before use.

Limitations: Please keep in mind that the drawer has a maximum weight limit of 30kg.

Do not overload the drawer or apply excessive loading on to the unit.