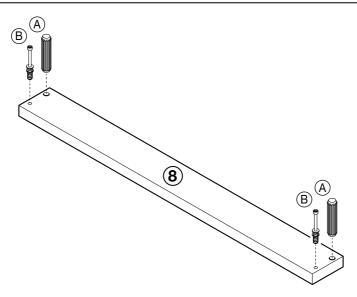

tory rights. In addition if you require replacement parts, your local Wickes branch will be happy to assist.

**Cleaning:** Clean with warm water, a clean cloth or soft sponge. Use household domestic cleaning products that have no abrasive ingredients. Then wipe with fresh water, removing all traces of cleaning agent, to prevent streaks forming. Dry the surface with a clean, absorbent cloth or paper towels.

- The following cleaning agents should not be used under any circumstances:
- Scouring and abrasive agent (abrasive powders, scouring pads, steel wool)
- Polish, washing powder, furniture cleaner or bleach
- Detergents with strong acids and acidic salts
- Steam cleaning equipment

Version 1



# **Parts supplied**



# STEP 1, Release and separate the drawer runners

























## STEP 13, Drawer adjustment



#### STEP 14, Secure mounting brackets



#### STEP 15, Hang the cabinet



## **FITTING THE BASIN**



Complete the installation by applying a bead of sealant between the basin and the vanity unit and between the basin and the wall.

Allow sealant to cure before use.

Limitations: Please keep in mind that the drawer has a maximum weight limit of 30kg.

Do not overload the drawer or apply excessive loading on to the unit.