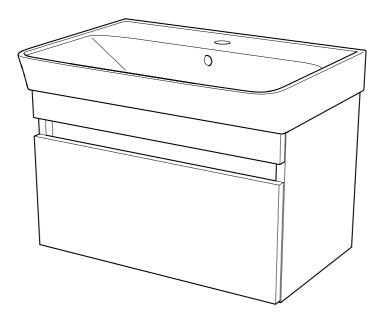

# EASTON - WALL MOUNTED VANITY 500/600

## **FITTING THE BASIN**

Complete the installation by applying a bead of sealant between the basin and the vanity unit and between the basin and the wall.

Allow sealant to cure before use.

Limitations: Please keep in mind that the drawer has a maximum weight limit of 30kg.