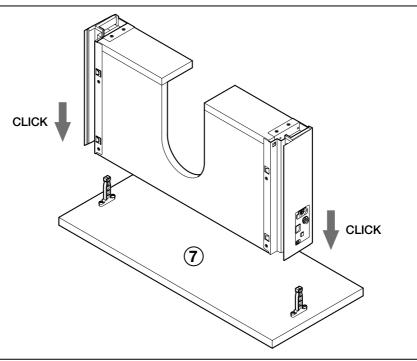

tatutory rights. In addition if you require replacement parts, your local Wickes branch will be happy to assist.

**Cleaning:** Clean with warm water, a clean cloth or soft sponge. Use household domestic cleaning products that have no abrasive ingredients. Then wipe with fresh water, removing all traces of cleaning agent, to prevent streaks forming. Dry the surface with a clean, absorbent cloth or paper towels.

- The following cleaning agents should not be used under any circumstances:
- Scouring and abrasive agent (abrasive powders, scouring pads, steel wool)
- Polish, washing powder, furniture cleaner or bleach
- Detergents with strong acids and acidic salts
- Steam cleaning equipment

Version 1



# **Parts supplied**



# STEP 1, Release and separate the drawer runners

























## STEP 13, Drawer adjustment



#### STEP 14, Secure mounting brackets



#### STEP 15, Hang the cabinet



## **FITTING THE BASIN**



Complete the installation by applying a bead of sealant between the basin and the vanity unit and between the basin and the wall.

Allow sealant to cure before use.

Limitations: Please keep in mind that the drawer has a maximum weight limit of 30kg.

Do not overload the drawer or apply excessive loading on to the unit.