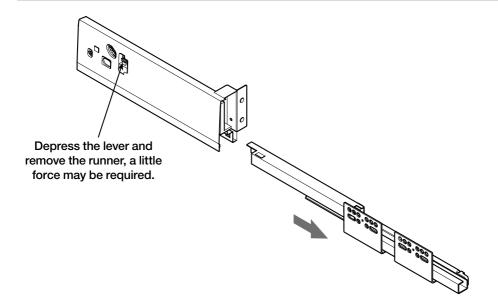

affect your statutory rights. In addition if you require replacement parts, your local Wickes branch will be happy to assist.

**Cleaning:** Clean with warm water, a clean cloth or soft sponge. Use household domestic cleaning products that have no abrasive ingredients. Then wipe with fresh water, removing all traces of cleaning agent, to prevent streaks forming. Dry the surface with a clean, absorbent cloth or paper towels.

- The following cleaning agents should not be used under any circumstances:
- Scouring and abrasive agent (abrasive powders, scouring pads, steel wool)
- Polish, washing powder, furniture cleaner or bleach
- Detergents with strong acids and acidic salts
- Steam cleaning equipment

Version 1



# **Parts supplied**



# STEP 1, Release and separate the drawer runners

























## STEP 13, Drawer adjustment



#### STEP 14, Secure mounting brackets



#### STEP 15, Hang the cabinet



## **FITTING THE BASIN**



Complete the installation by applying a bead of sealant between the basin and the vanity unit and between the basin and the wall.

Allow sealant to cure before use.

Limitations: Please keep in mind that the drawer has a maximum weight limit of 30kg.

Do not overload the drawer or apply excessive loading on to the unit.