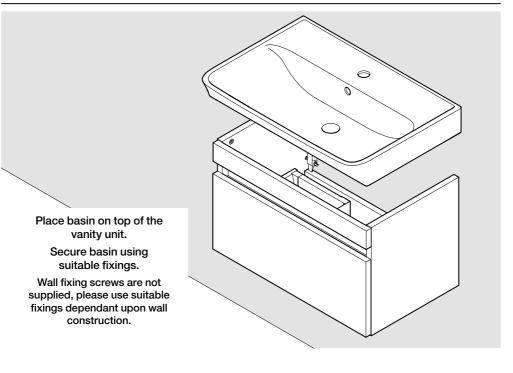

## **FITTING THE BASIN**

Complete the installation by applying a bead of sealant between the basin and the vanity unit and between the basin and the wall.

Allow sealant to cure before use.

Limitations: Please keep in mind that the drawer has a maximum weight limit of 30kg.