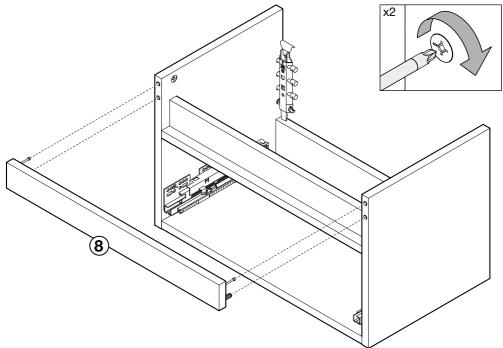

ry rights. In addition if you require replacement parts, your local Wickes branch will be happy to assist.

**Cleaning:** Clean with warm water, a clean cloth or soft sponge. Use household domestic cleaning products that have no abrasive ingredients. Then wipe with fresh water, removing all traces of cleaning agent, to prevent streaks forming. Dry the surface with a clean, absorbent cloth or paper towels.

- The following cleaning agents should not be used under any circumstances:
- Scouring and abrasive agent (abrasive powders, scouring pads, steel wool)
- Polish, washing powder, furniture cleaner or bleach
- Detergents with strong acids and acidic salts
- Steam cleaning equipment

Version 1



# **Parts supplied**



# STEP 1, Release and separate the drawer runners

























## STEP 13, Drawer adjustment



#### STEP 14, Secure mounting brackets



#### STEP 15, Hang the cabinet



## **FITTING THE BASIN**



Complete the installation by applying a bead of sealant between the basin and the vanity unit and between the basin and the wall.

Allow sealant to cure before use.

Limitations: Please keep in mind that the drawer has a maximum weight limit of 30kg.

Do not overload the drawer or apply excessive loading on to the unit.