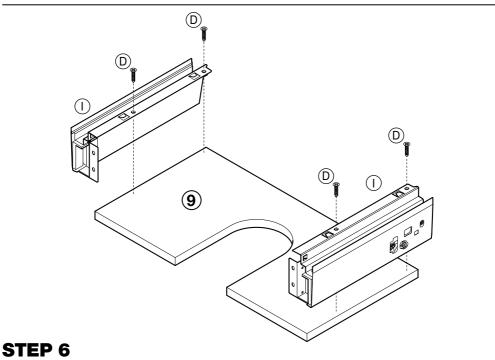

your statutory rights. In addition if you require replacement parts, your local Wickes branch will be happy to assist.

**Cleaning:** Clean with warm water, a clean cloth or soft sponge. Use household domestic cleaning products that have no abrasive ingredients. Then wipe with fresh water, removing all traces of cleaning agent, to prevent streaks forming. Dry the surface with a clean, absorbent cloth or paper towels.

- The following cleaning agents should not be used under any circumstances:
- Scouring and abrasive agent (abrasive powders, scouring pads, steel wool)
- Polish, washing powder, furniture cleaner or bleach
- Detergents with strong acids and acidic salts
- Steam cleaning equipment

Version 1



# **Parts supplied**



# STEP 1, Release and separate the drawer runners

























## STEP 13, Drawer adjustment



#### STEP 14, Secure mounting brackets



#### STEP 15, Hang the cabinet



## **FITTING THE BASIN**



Complete the installation by applying a bead of sealant between the basin and the vanity unit and between the basin and the wall.

Allow sealant to cure before use.

Limitations: Please keep in mind that the drawer has a maximum weight limit of 30kg.

Do not overload the drawer or apply excessive loading on to the unit.