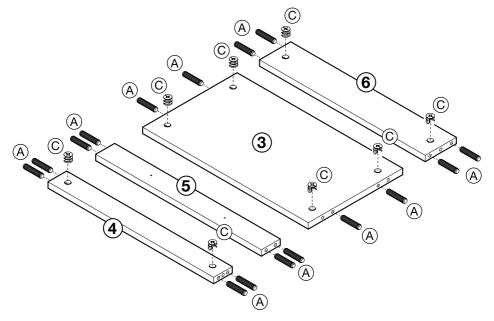

ect your statutory rights. In addition if you require replacement parts, your local Wickes branch will be happy to assist.

**Cleaning:** Clean with warm water, a clean cloth or soft sponge. Use household domestic cleaning products that have no abrasive ingredients. Then wipe with fresh water, removing all traces of cleaning agent, to prevent streaks forming. Dry the surface with a clean, absorbent cloth or paper towels.

- The following cleaning agents should not be used under any circumstances:
- Scouring and abrasive agent (abrasive powders, scouring pads, steel wool)
- Polish, washing powder, furniture cleaner or bleach
- Detergents with strong acids and acidic salts
- Steam cleaning equipment

Version 1



# **Parts supplied**



# STEP 1, Release and separate the drawer runners

























## STEP 13, Drawer adjustment



#### STEP 14, Secure mounting brackets



#### STEP 15, Hang the cabinet



## **FITTING THE BASIN**



Complete the installation by applying a bead of sealant between the basin and the vanity unit and between the basin and the wall.

Allow sealant to cure before use.

Limitations: Please keep in mind that the drawer has a maximum weight limit of 30kg.

Do not overload the drawer or apply excessive loading on to the unit.