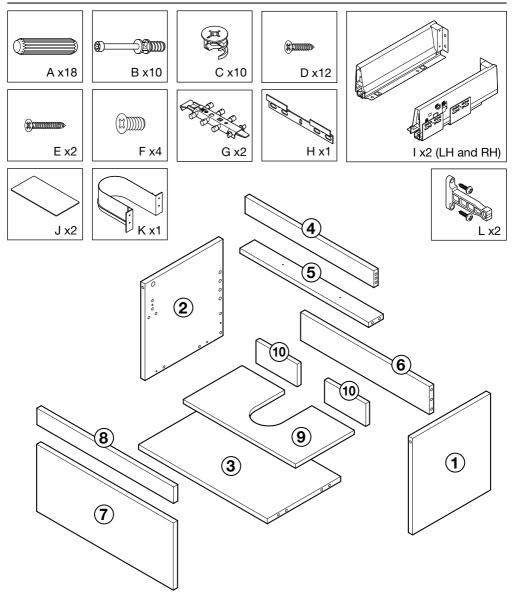

lease contact your local Wickes branch. This does not affect your statutory rights. In addition if you require replacement parts, your local Wickes branch will be happy to assist.

**Cleaning:** Clean with warm water, a clean cloth or soft sponge. Use household domestic cleaning products that have no abrasive ingredients. Then wipe with fresh water, removing all traces of cleaning agent, to prevent streaks forming. Dry the surface with a clean, absorbent cloth or paper towels.

- The following cleaning agents should not be used under any circumstances:
- Scouring and abrasive agent (abrasive powders, scouring pads, steel wool)
- Polish, washing powder, furniture cleaner or bleach
- Detergents with strong acids and acidic salts
- Steam cleaning equipment

Version 1



# **Parts supplied**



# STEP 1, Release and separate the drawer runners

























## STEP 13, Drawer adjustment



#### STEP 14, Secure mounting brackets



#### STEP 15, Hang the cabinet



## **FITTING THE BASIN**



Complete the installation by applying a bead of sealant between the basin and the vanity unit and between the basin and the wall.

Allow sealant to cure before use.

Limitations: Please keep in mind that the drawer has a maximum weight limit of 30kg.

Do not overload the drawer or apply excessive loading on to the unit.