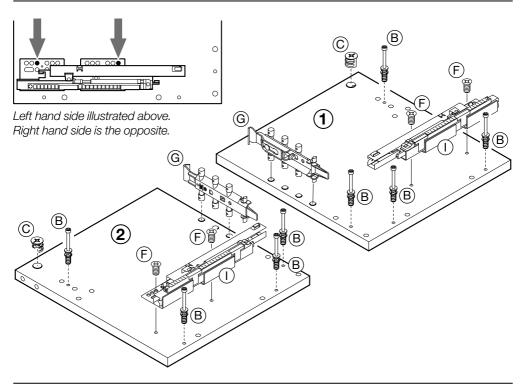

ffect your statutory rights. In addition if you require replacement parts, your local Wickes branch will be happy to assist.

**Cleaning:** Clean with warm water, a clean cloth or soft sponge. Use household domestic cleaning products that have no abrasive ingredients. Then wipe with fresh water, removing all traces of cleaning agent, to prevent streaks forming. Dry the surface with a clean, absorbent cloth or paper towels.

- The following cleaning agents should not be used under any circumstances:
- Scouring and abrasive agent (abrasive powders, scouring pads, steel wool)
- Polish, washing powder, furniture cleaner or bleach
- Detergents with strong acids and acidic salts
- Steam cleaning equipment

Version 1



# **Parts supplied**



# STEP 1, Release and separate the drawer runners

























## STEP 13, Drawer adjustment



#### STEP 14, Secure mounting brackets



#### STEP 15, Hang the cabinet



## **FITTING THE BASIN**



Complete the installation by applying a bead of sealant between the basin and the vanity unit and between the basin and the wall.

Allow sealant to cure before use.

Limitations: Please keep in mind that the drawer has a maximum weight limit of 30kg.

Do not overload the drawer or apply excessive loading on to the unit.