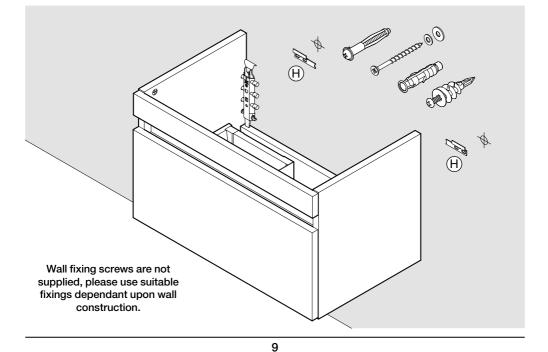

anch will be happy to assist.

**Cleaning:** Clean with warm water, a clean cloth or soft sponge. Use household domestic cleaning products that have no abrasive ingredients. Then wipe with fresh water, removing all traces of cleaning agent, to prevent streaks forming. Dry the surface with a clean, absorbent cloth or paper towels.

- The following cleaning agents should not be used under any circumstances:
- Scouring and abrasive agent (abrasive powders, scouring pads, steel wool)
- Polish, washing powder, furniture cleaner or bleach
- Detergents with strong acids and acidic salts
- Steam cleaning equipment

Version 1



# **Parts supplied**



# STEP 1, Release and separate the drawer runners

























## STEP 13, Drawer adjustment



#### STEP 14, Secure mounting brackets



#### STEP 15, Hang the cabinet



## **FITTING THE BASIN**



Complete the installation by applying a bead of sealant between the basin and the vanity unit and between the basin and the wall.

Allow sealant to cure before use.

Limitations: Please keep in mind that the drawer has a maximum weight limit of 30kg.

Do not overload the drawer or apply excessive loading on to the unit.