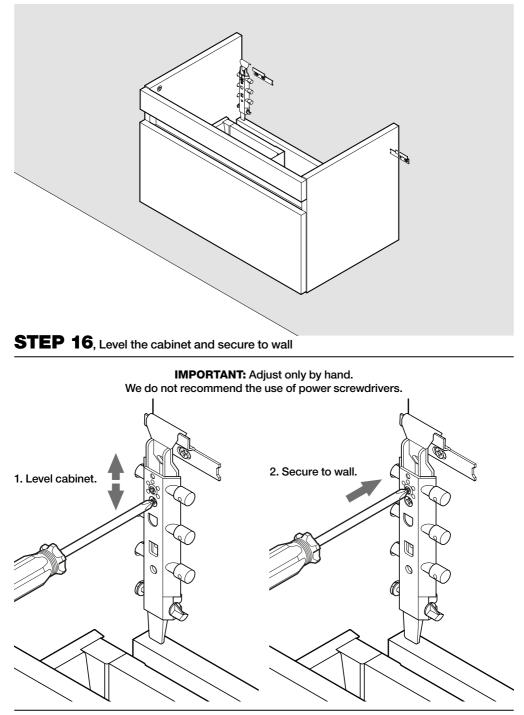

leaning:** Clean with warm water, a clean cloth or soft sponge. Use household domestic cleaning products that have no abrasive ingredients. Then wipe with fresh water, removing all traces of cleaning agent, to prevent streaks forming. Dry the surface with a clean, absorbent cloth or paper towels.

- The following cleaning agents should not be used under any circumstances:
- Scouring and abrasive agent (abrasive powders, scouring pads, steel wool)
- Polish, washing powder, furniture cleaner or bleach
- Detergents with strong acids and acidic salts
- Steam cleaning equipment

Version 1



# **Parts supplied**



# STEP 1, Release and separate the drawer runners

























## STEP 13, Drawer adjustment



#### STEP 14, Secure mounting brackets



#### STEP 15, Hang the cabinet



## **FITTING THE BASIN**



Complete the installation by applying a bead of sealant between the basin and the vanity unit and between the basin and the wall.

Allow sealant to cure before use.

Limitations: Please keep in mind that the drawer has a maximum weight limit of 30kg.

Do not overload the drawer or apply excessive loading on to the unit.