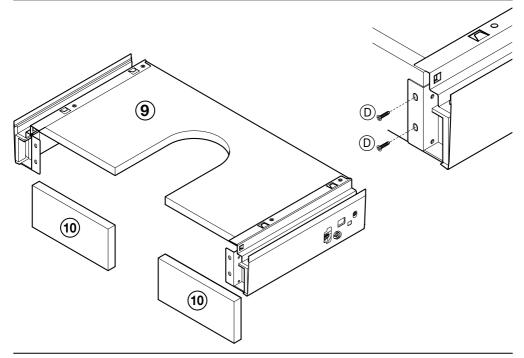

ur statutory rights. In addition if you require replacement parts, your local Wickes branch will be happy to assist.

**Cleaning:** Clean with warm water, a clean cloth or soft sponge. Use household domestic cleaning products that have no abrasive ingredients. Then wipe with fresh water, removing all traces of cleaning agent, to prevent streaks forming. Dry the surface with a clean, absorbent cloth or paper towels.

- The following cleaning agents should not be used under any circumstances:
- Scouring and abrasive agent (abrasive powders, scouring pads, steel wool)
- Polish, washing powder, furniture cleaner or bleach
- Detergents with strong acids and acidic salts
- Steam cleaning equipment

Version 1



# **Parts supplied**



# STEP 1, Release and separate the drawer runners

























## STEP 13, Drawer adjustment



#### STEP 14, Secure mounting brackets



#### STEP 15, Hang the cabinet



## **FITTING THE BASIN**



Complete the installation by applying a bead of sealant between the basin and the vanity unit and between the basin and the wall.

Allow sealant to cure before use.

Limitations: Please keep in mind that the drawer has a maximum weight limit of 30kg.

Do not overload the drawer or apply excessive loading on to the unit.