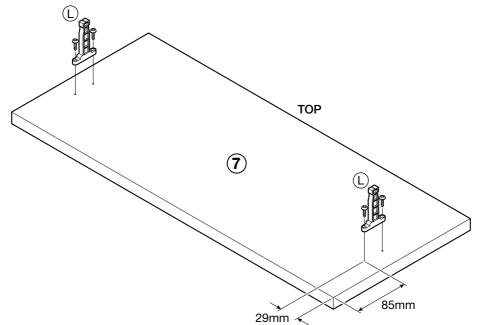

statutory rights. In addition if you require replacement parts, your local Wickes branch will be happy to assist.

**Cleaning:** Clean with warm water, a clean cloth or soft sponge. Use household domestic cleaning products that have no abrasive ingredients. Then wipe with fresh water, removing all traces of cleaning agent, to prevent streaks forming. Dry the surface with a clean, absorbent cloth or paper towels.

- The following cleaning agents should not be used under any circumstances:
- Scouring and abrasive agent (abrasive powders, scouring pads, steel wool)
- Polish, washing powder, furniture cleaner or bleach
- Detergents with strong acids and acidic salts
- Steam cleaning equipment

Version 1



# **Parts supplied**



# STEP 1, Release and separate the drawer runners

























## STEP 13, Drawer adjustment



#### STEP 14, Secure mounting brackets



#### STEP 15, Hang the cabinet



## **FITTING THE BASIN**



Complete the installation by applying a bead of sealant between the basin and the vanity unit and between the basin and the wall.

Allow sealant to cure before use.

Limitations: Please keep in mind that the drawer has a maximum weight limit of 30kg.

Do not overload the drawer or apply excessive loading on to the unit.