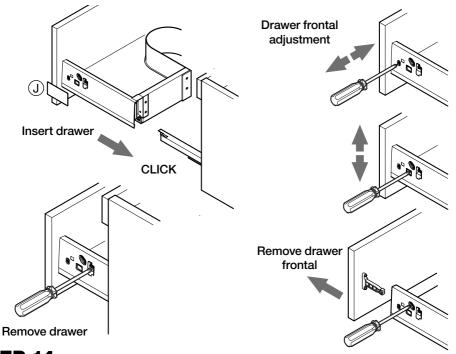

re replacement parts, your local Wickes branch will be happy to assist.

**Cleaning:** Clean with warm water, a clean cloth or soft sponge. Use household domestic cleaning products that have no abrasive ingredients. Then wipe with fresh water, removing all traces of cleaning agent, to prevent streaks forming. Dry the surface with a clean, absorbent cloth or paper towels.

- The following cleaning agents should not be used under any circumstances:
- Scouring and abrasive agent (abrasive powders, scouring pads, steel wool)
- Polish, washing powder, furniture cleaner or bleach
- Detergents with strong acids and acidic salts
- Steam cleaning equipment

Version 1



# **Parts supplied**



# STEP 1, Release and separate the drawer runners

























## STEP 13, Drawer adjustment



#### STEP 14, Secure mounting brackets



#### STEP 15, Hang the cabinet



## **FITTING THE BASIN**



Complete the installation by applying a bead of sealant between the basin and the vanity unit and between the basin and the wall.

Allow sealant to cure before use.

Limitations: Please keep in mind that the drawer has a maximum weight limit of 30kg.

Do not overload the drawer or apply excessive loading on to the unit.