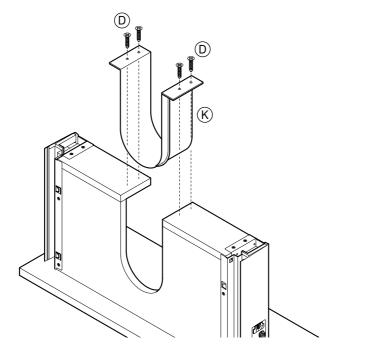

tutory rights. In addition if you require replacement parts, your local Wickes branch will be happy to assist.

**Cleaning:** Clean with warm water, a clean cloth or soft sponge. Use household domestic cleaning products that have no abrasive ingredients. Then wipe with fresh water, removing all traces of cleaning agent, to prevent streaks forming. Dry the surface with a clean, absorbent cloth or paper towels.

- The following cleaning agents should not be used under any circumstances:
- Scouring and abrasive agent (abrasive powders, scouring pads, steel wool)
- Polish, washing powder, furniture cleaner or bleach
- Detergents with strong acids and acidic salts
- Steam cleaning equipment

Version 1



# **Parts supplied**



# STEP 1, Release and separate the drawer runners

























## STEP 13, Drawer adjustment



#### STEP 14, Secure mounting brackets



#### STEP 15, Hang the cabinet



## **FITTING THE BASIN**



Complete the installation by applying a bead of sealant between the basin and the vanity unit and between the basin and the wall.

Allow sealant to cure before use.

Limitations: Please keep in mind that the drawer has a maximum weight limit of 30kg.

Do not overload the drawer or apply excessive loading on to the unit.