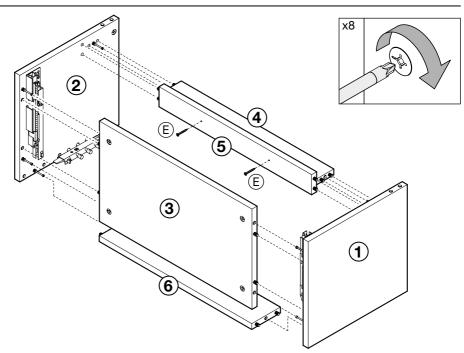

t your statutory rights. In addition if you require replacement parts, your local Wickes branch will be happy to assist.

**Cleaning:** Clean with warm water, a clean cloth or soft sponge. Use household domestic cleaning products that have no abrasive ingredients. Then wipe with fresh water, removing all traces of cleaning agent, to prevent streaks forming. Dry the surface with a clean, absorbent cloth or paper towels.

- The following cleaning agents should not be used under any circumstances:
- Scouring and abrasive agent (abrasive powders, scouring pads, steel wool)
- Polish, washing powder, furniture cleaner or bleach
- Detergents with strong acids and acidic salts
- Steam cleaning equipment

Version 1



# **Parts supplied**



# STEP 1, Release and separate the drawer runners

























## STEP 13, Drawer adjustment



#### STEP 14, Secure mounting brackets



#### STEP 15, Hang the cabinet



## **FITTING THE BASIN**



Complete the installation by applying a bead of sealant between the basin and the vanity unit and between the basin and the wall.

Allow sealant to cure before use.

Limitations: Please keep in mind that the drawer has a maximum weight limit of 30kg.

Do not overload the drawer or apply excessive loading on to the unit.