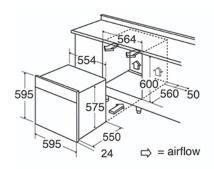

### **Technical specification**

- Power cable length: 1.3
- Power Supply: 13A
- Net Capacity: 77
- Rated electrical power: 2.8kW

- Energy efficiency class: A+Energy consumption conventional: 0.99kW