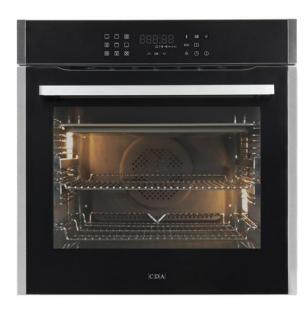

# SL400SS Twelve function multifunction oven with steam clean

## **Features**

- · Cooling fan
- Minute minder
- · Chromed rack sides with integrated anti-tilt shelves
- Automatic cooking
- Semi automatic cooking
- Extra large cavity
- Preheating indicator Safety key lock
- Touch control
- Easy clean enamel interior

#### Door features

- · Soft close door
- Triple glazed
- Number of glasses in door: 3
- Door opening: Drop down
- Removable door
- Removable inner door glass for easy cleaning

### Accessories

- Telescopic shelf kit: 2 x 75%
- Flat oven shelves: 1
- · Grill pan with grid: 1
- Space saver oven shelf: 1
- Catalytic liners: 3 pc set