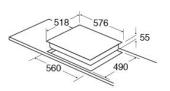

#### Notes

 Please ensure that you check that there is sufficient clearance when fitting induction hobs over both single and built-under double ovens and that adequate ventilation is provided.