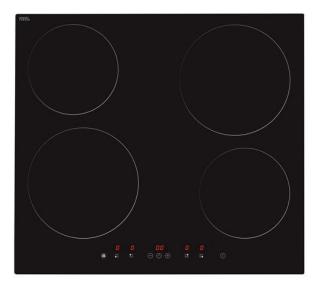

# MHN101FR Four zone induction hob

## **Features**

- Front control
- Electronic touch control
- 9 power levels
- Automatic pan detection
- Overheat detection
- Overflow detection
- Small object detection
- Keep warm function
- Booster function on all zones
- 99 minute timer
- Time limit security system
- Easy clean surface
- Residual heat indicators
- LED display
- Safety key lock
- Auto safety switch off
- Temperature limiter

#### Zone information

- Number of zones: 4
- Front left: 210mm, 2kW, 3kW with booster
- Front right: 160mm, 1.2kW, 1.4kW with booster
- Rear left: 160mm, 1.2kW, 1.4kW with booster
- Rear right: 210mm, 2kW, 3kW with booster