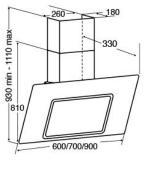

## **Technical specification**

- Required height over gas hobs: 550mm (min)
- Required height over electric hobs: 550mm (min)
- Power supply: 3AMains lead length: 1m
- Pressure value: 0PaOutlet diameter: 120-125mm