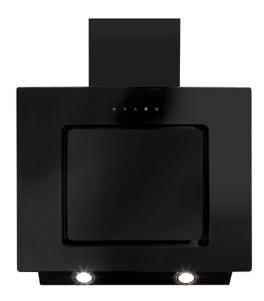

# **EVA60BL** Angled extractor

#### **Features**

- Ducted/re-circulating installation
- Touch control
- 3 speeds
- Timer: 15 minute timer
- Aluminium grease filter
- Twin fan motor
- · Peripheral aspiration

#### Available in

Black