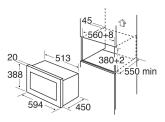

Convection heater rating: 2500W
- 5 microwave power levels: 900W max
- Microwave function
- Grill function
- Microwave/grill function
- ٠ Convection oven function
- ٠ Microwave/convection oven function
- Grill/convection function •
- Combination cooking function ٠
- Manual defrost
- ٠ Auto defrost
- ٠ Quick start
- Auto cook: 10 auto cook programmes
- ٠ Acoustic end of programme signal
- Maximum temp convention programme: 220° •
- Safety key lock ٠
- · Left hand hinged door

Accessories

- Glass turntable: 315
- Trivet
- Turntable ring

- **Technical specification**
- Bulb type: 25W incandescent bulb
- Capacity: 25L
- Mains cable: 100 cm
- Net volume: 25L
- Power supply required: 13A
- Rated electrical power: 2.5kW
- Supplied with UK plug
- **Door features** 
  - · Left hand hinged door



 $\Box$  = airflow