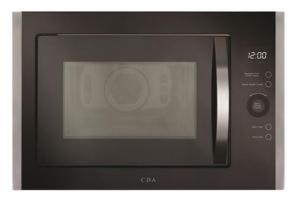

## VM452SS Built in microwave, grill & convection oven

## Features

- Touch control
- Interior light
- · LED timer and clock
- Grill rating: 1100W ٠
- Convection heater rating: 2500W
- 5 microwave power levels: 900W max
- Microwave function
- Grill function
- Microwave/grill function
- ٠ Convection oven function
- ٠ Microwave/convection oven function
- Grill/convection function •
- Combination cooking function ٠
- Manual defrost
- ٠ Auto defrost
- ٠ Quick start
- Auto cook: 10 auto cook programmes
- ٠ Acoustic end of programme signal
- Maximum temp convention programme: 220° •
- Safety key lock ٠
- · Left hand hinged door

Accessories

- Glass turntable: 315
- Trivet
- Turntable ring

- **Technical specification**
- Bulb type: 25W incandescent bulb
- Capacity: 25L
- Mains cable: 100 cm
- Net volume: 25L
- Power supply required: 13A
- Rated electrical power: 2.5kW
- Supplied with UK plug
- **Door features** 
  - · Left hand hinged door