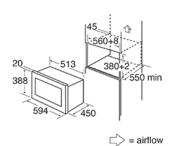

### **Technical specification**

- Bulb type: 25W incandescent bulb
- Capacity: 25L
- Mains cable: 100 cm
- Net volume: 25L
- Power supply required: 13A • Rated electrical power: 2.5kW
- Supplied with UK plug