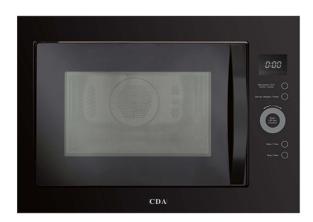

# VM452BL Built in microwave, grill & convection oven

## **Features**

- Touch control
- Interior light
- LED timer and clock
- Grill rating: 1100W
- Convection heater rating: 2500W
- 5 microwave power levels: 900W max
- Microwave function
- Grill function
- Microwave/grill function
- Convection oven function
- Microwave/convection oven function
- Grill/convection function
- Combination cooking function
- Manual defrost
- Auto defrost
- Quick start
- Auto cook: 10 auto cook programmes
- Acoustic end of programme signal
- Maximum temp convention programme: 220°
- Safety key lock
- · Left hand hinged door