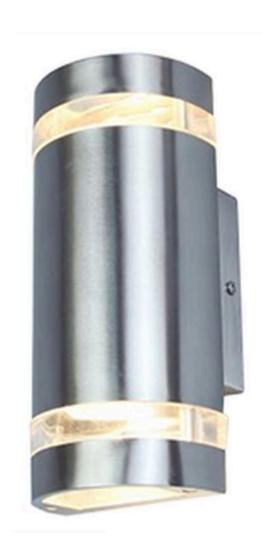

## **FOCUS**

Round shapes in premium stainless steel showing a soft and shiny appearance. The correct position of the GU10 bulb will guarantee the perfect light pattern for this wall washer.