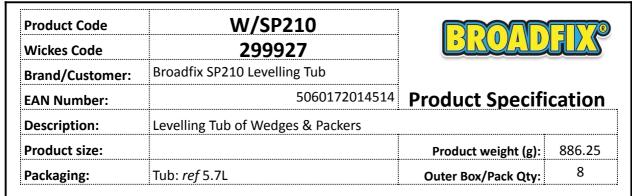

| CONTENTS:                               | Part     | Part size/colour       | Quantity | Weight (g) | Individual Weight (g) |
|-----------------------------------------|----------|------------------------|----------|------------|-----------------------|
|                                         | F-281    | Green 1x100x28mm       | 16       | 38.4       | 2.4                   |
|                                         | F-282    | Black 2x100x28mm       | 20       | 60         | 3                     |
|                                         | F-283    | White 3x100x28mm       | 16       | 56         | 3.5                   |
|                                         | F-284    | Grey 4x100x28mm        | 16       | 67.2       | 4.2                   |
|