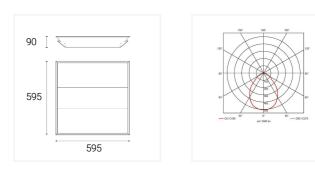

## • UGR<19 (unified glare rating) compliant luminaire assisting to eliminate glare for visual comfort

- TPa as standard
- Also available as a multipack.

| Technical Information            |              |
|----------------------------------|--------------|
| Wattage                          | 47W          |
| Lumens Delivered                 | 5500lm       |
| Lm/W                             | 120lm/W      |
| Beam Angle                       | 80           |
| CRI                              | 80           |
| сст                              | 4000K        |
| Input                            | 220/240V     |
| Operating Temp                   | -10°C - 40°C |
| SDCM                             | 3            |
| UGR                              | 17           |
| Cut-Out Size                     | 585x1185mm   |
| Product Weight without Packaging | 3.94 kg      |
|                                  | 5            |

| Technical Information |                              |
|-----------------------|------------------------------|
| Light Source          | LED                          |
| Colour / Finish       | White                        |
| IP Rating             | IP44                         |
| Class Protection      | 2                            |
| Internal / External   | Internal                     |
| Mounting Option       | Ceiling, Recessed, Suspended |
| Lumen Depreciation    | L80 54,000h                  |
| Warranty (Years)      | 5                            |
| CE Mark               | Yes                          |
| Height                | 35 mm                        |
|                       |                              |